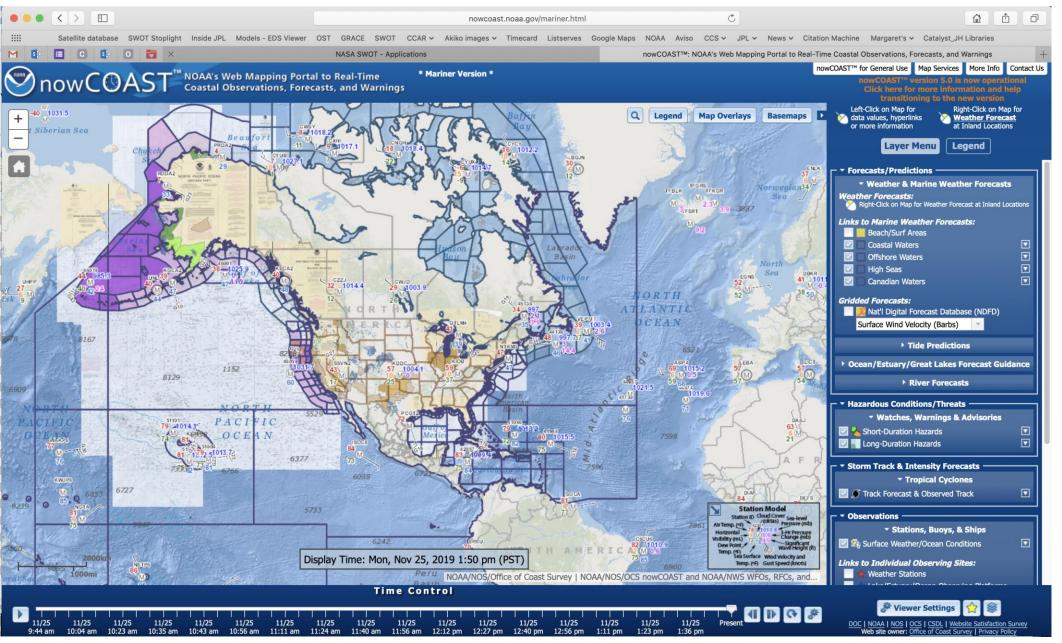

ion 2D**



The Great Environmental Debate

# Session 2D The Great Environmental Debate

**Chair:** Aoife Ledwidge O'Brien

Speakers: Dr. Josh Willis NASA

**Pramod Shamar FEE** 

**Peter Haugan UNESCO** 

Jurgen Hinrichs AVH II

**Ben Stuart** 



Dr. Josh Willis NASA

# https://ocean.weather.gov/Current\_fcasts.php



#### **Ocean Model Current Areas**

The NCEP Global Real-Time Ocean Forecast System (Global RTOFS) data is based on the U.S. Navy implementation of Global HYCOM.

Regional NCOM data is provided by the Naval Oceanographic Office (NAVO).

(Mouseover and click the desired area to view the valid Global Ocean Model Currents 0-72 hour forecast data)



#### WEATHER FORECASTS from NOAA'S Ocean Prediction Center



#### MARINE WEATHER FORECASTS FROM NOAA'S nowCOAST Mapping Portal



# https://climate.nasa.gov





Jurgen Hinrichs AVH II



# ALEXANDER von HUMBOLDT II

GREEN SAILS / BLUE FLAG



- Why Should A Tall Ship Join The Scheme?
- A Tall Ship Is Only Little Or Not Involved In Pollution!
- What About Others Destroying The World Climate?
- Paradigm Shift

# Blue Flag Scheme

#### What Is ALEXANDER von HUMBOLDT II Contribution?



- Certified Highest Level
- > IMO, MarPol, SOPEP
- Waste & Garbage Temperature Controlled
- Organic / Inorganic





- Water Processing (Osmose)
- ➤ 3 Chamber Biological Sewage Vacuum Toilet System
- ➤ Glass And Metal Shredder
- ➤ Non-Smoking Ship
- ➤ Marketing & Sales

#### **CERTIFICATES**