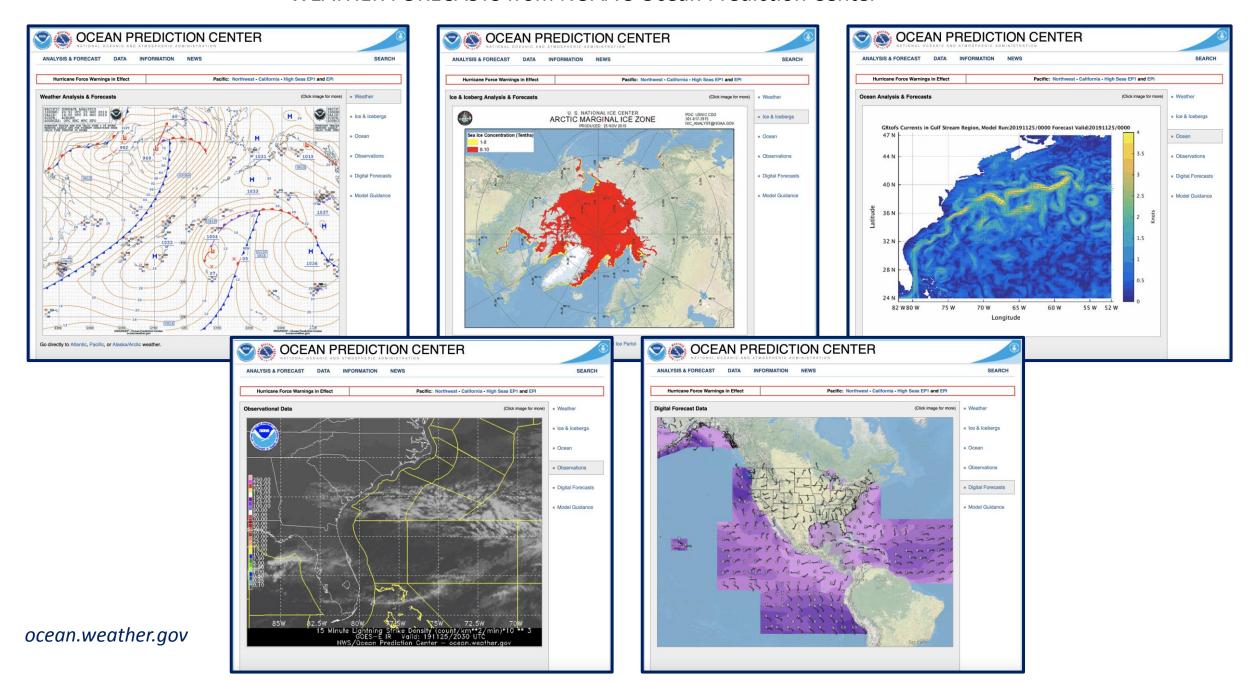

# https://ocean.weather.gov/Current\_fcasts.php

#### **Ocean Model Current Areas**

The NCEP Global Real-Time Ocean Forecast System (Global RTOFS) data is based on the U.S. Navy implementation of Global HYCOM.

Regional NCOM data is provided by the Naval Oceanographic Office (NAVO).

(Mouseover and click the desired area to view the valid Global Ocean Model Currents 0-72 hour forecast data)

#### WEATHER FORECASTS from NOAA'S Ocean Prediction Center