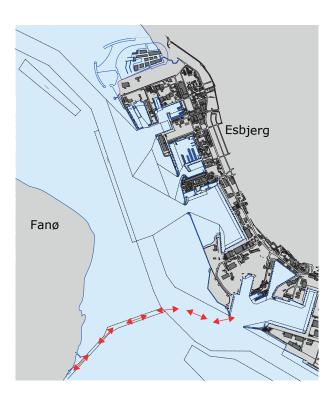

In addition to these 5.800 calls the ferry between Esbjerg and the island of Fanoe calls some 15.000 times per year. The ferries (Menja and Fenja) depart from Esbjerg (Sønderhavn) and respectively Fanoe every 20 minutes during daytime. The ferries use VHF channel 12 and the route is shown with red arrows on fig. 2.