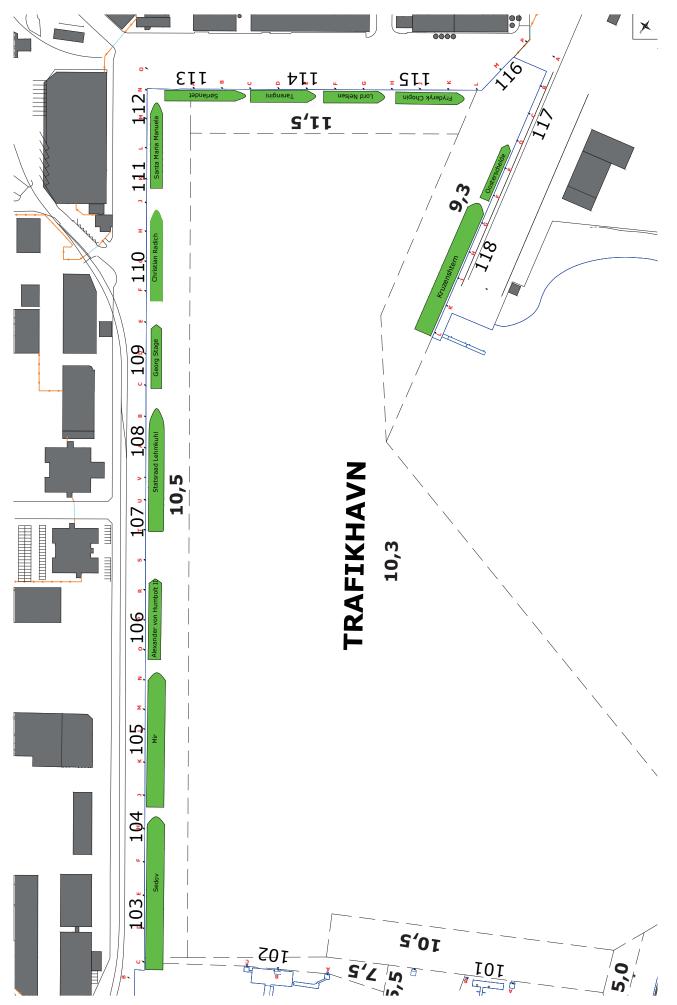

### **3.2 BERTHING PROCEDURES**

The Tall Ships Races fleet will be berthed in Trafikhavnen (berth 103-118), in Dokhavnen (berth 300-310). The berth position of each ship is shown in appendix 1 + 2.

Ships berthing in Trafikhavnen stay on VHF channel 14 when passing the breakwaters and report that to the TSR Ops-center.

## 1. BERTHING PLAN TRAFIKHAVNEN

## 4. SHIPS AND BERTHS NUMBERS

| Кај  |
|------|
| 309  |
| 106  |
| 309  |
| 300  |
| 308  |
| 309  |
| 302  |
| 308  |
| 110  |
| 308  |
| 308  |
| 301  |
| 302  |
| 303  |
| 305  |
| 308  |
| 305  |
| 303  |
| 115  |
| 307  |
| 109  |
| 309  |
| 307  |
| 310  |
| 305  |
| 309  |
| 308  |
| 3081 |
| 304  |
| 118  |
| 308  |
| 309  |
| 306  |
| 115  |
| 302  |
| 105  |
| 300  |
| 307  |
| 309  |
| 117  |
| 307  |
| 307  |
|      |
| 112  |
| 112  |
|      |