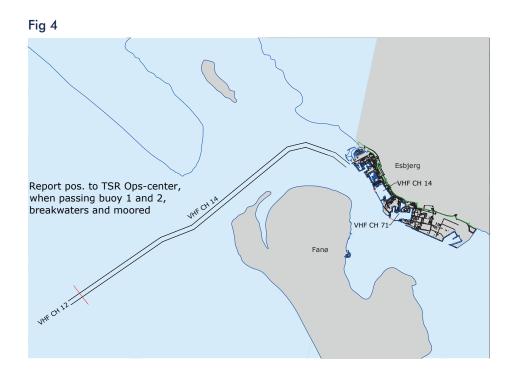

### **3.1 GENERAL**

As described in section 2.1.4 the entrance to the Port of Esbjerg is through Graadyb fairway. When you pass buoys nos. 1 and 2 at the fairway entrance, you must shift to VHF channel 14 and call the Tall Ships Operations-center.

A position update must be given when passing buoy no. 15A.

The Tall Ships Operations-center (TSR Ops-center) is situated at Esbjerg Port Control but is separately manned around-the-clock while Tall Ships participants arrive and depart.

### **3.2 BERTHING PROCEDURES**

The Tall Ships Races fleet will be berthed in Trafikhavnen (berth 103-118), in Dokhavnen (berth 300-310). The berth position of each ship is shown in appendix 1 + 2.

Ships berthing in Trafikhavnen stay on VHF channel 14 when passing the breakwaters and report that to the TSR Ops-center.

Ships berthing in Dokhavnen must shift to VHF channel 71 when passing the breakwaters at the entrance to Sønderhavn and report this to the TSR Ops-center.

In Dokhavnen a fastgoing MOB will act as "Follow me" boat. In coordination with the TSR Ops-center, the followme boat will guide the ships to their final positions.