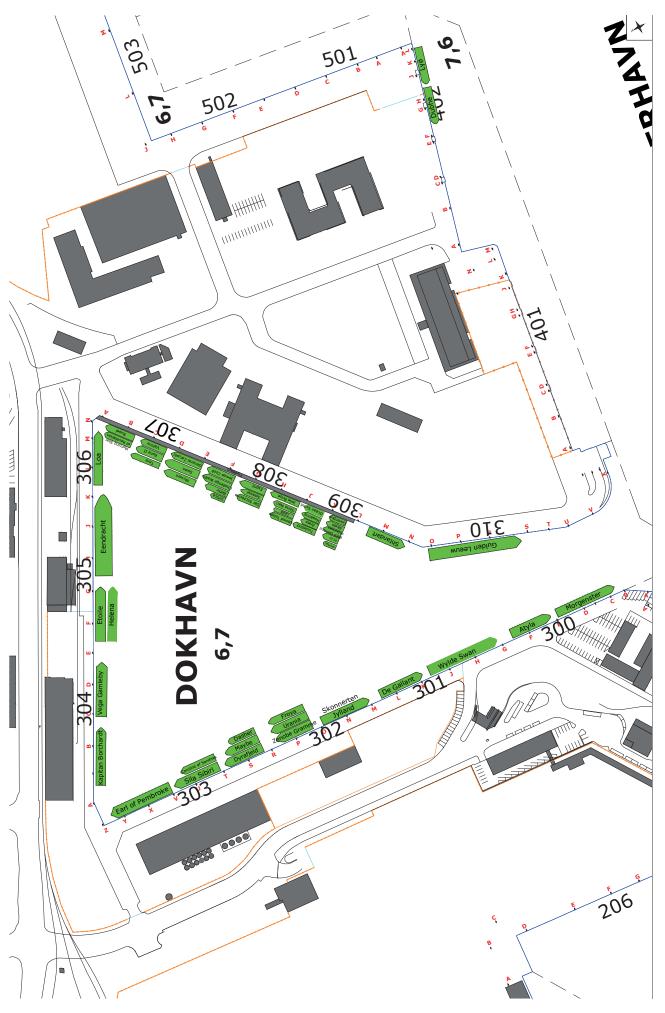

### **3.2 BERTHING PROCEDURES**

The Tall Ships Races fleet will be berthed in Trafikhavnen (berth 103-118), in Dokhavnen (berth 300-310). The berth position of each ship is shown in appendix 1 + 2.

Ships berthing in Trafikhavnen stay on VHF channel 14 when passing the breakwaters and report that to the TSR Ops-center.

## 2. BERTHING PLAN DOKHAVNEN

## 4. SHIPS AND BERTHS NUMBERS

| Кај  |
|------|
| 309  |
| 106  |
| 309  |
| 300  |
| 308  |
| 309  |
| 302  |
| 308  |
| 110  |
| 308  |
| 308  |
| 301  |
| 302  |
| 303  |
| 305  |
| 308  |
| 305  |
| 303  |
| 115  |
| 307  |
| 109  |
| 309  |
| 307  |
| 310  |
| 305  |
| 309  |
| 308  |
| 3081 |
| 304  |
| 118  |
| 308  |
| 309  |
| 306  |
| 115  |
| 302  |
| 105  |
| 300  |
| 307  |
| 309  |
| 117  |
| 307  |
| 307  |
|      |
| 112  |
| 112  |
|      |