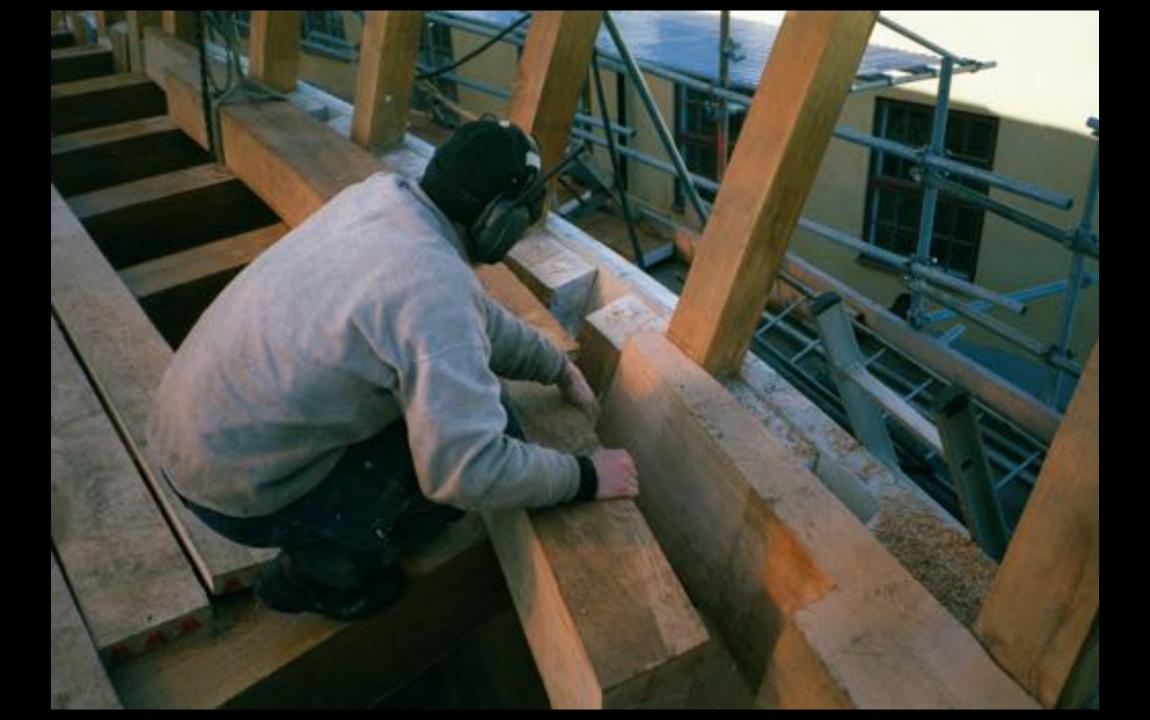

ontemporary

Balance Performance Maintenance







Schooner

Brigantine

Brio .







Barquentine

Fully Rigged Ship

### Rig and performance



Hull lines Sail balance







### Style and aesthetics



Heritage
Purpose built or hi-end
Hull lines and rig
Deck layout and finish





### **Systems**



# Conventional or sustainable? Think ahead





#### Classification



Flag state
Type of Class society
Type of classification

- Training (cargo)
- Passenger
- SPS (yacht)

Design limits - put your self in the right box

- GT size
- Number of passengers
- Length
- Sailing region









# Your design





# Your design





# Your design





#### Thank you for your attention!















































































































































































-HAL ÖVER FORUS!
FORSEGLEN Skieses quen
-LEGG ON BODEST
ON FARTYSET DESIDES (SKIESE)
LADGE RODGET JOHN
THE MORE STORM

FARTYCET STANDED UPP I VINDESAR MEN VOUPEN TENCHE FÖRRIGGEN ÅT STYRBORD OCH STORRIGGEN ÅT BARRED

## - RUNT FEEL

- EFENT I SERVICES MALAS RULT MEDITOR ERAFT,
- -FARTHET BARJAR ROLL SIG TANNEY



- PIET BIDEVIND
- SEDLENTRINGIA DEN FLATYSET FEDLAR TYDARE PÅ DEN NYD BOGEN-

14