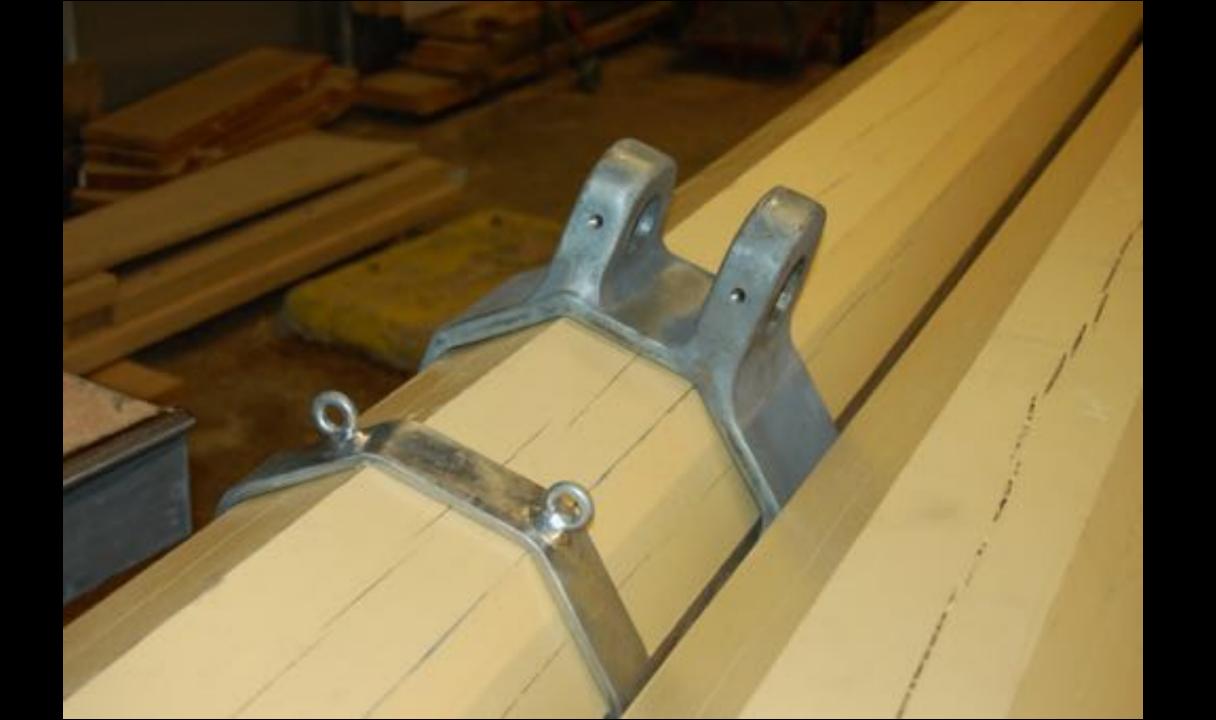

ce







Schooner

Brigantine

Brio .







Barquentine

Fully Rigged Ship

### Rig and performance



Hull lines Sail balance







### Style and aesthetics



Heritage
Purpose built or hi-end
Hull lines and rig
Deck layout and finish





### **Systems**



# Conventional or sustainable? Think ahead





#### Classification



Flag state
Type of Class society
Type of classification

- Training (cargo)
- Passenger
- SPS (yacht)

Design limits - put your self in the right box

- GT size
- Number of passengers
- Length
- Sailing region









# Your design





# Your design





# Your design





#### Thank you for your attention!















































































































































































-HAL ÖVER FORUS!
FORSEGLEN Skieses quen
-LEGG ON BODEST
ON FARTYSET DESIDES (SKIESE)
LADGE RODGET JOHN
THE MORE STORM

FARTYCET STANDED UPP I VINDESAR MEN VOUPEN TENCHE FÖRRIGGEN ÅT STYRBORD OCH STORRIGGEN ÅT BARRED

## - RUNT FEEL

- EFENT I SERVICES MALAS RULT MEDITOR ERAFT,
- -FARTHET BARJAR ROLL SIG TANNEY



- PIET BIDEVIND
- SEDLENTRINGIA DEN FLATYSET FEDLAR TYDARE PÅ DEN NYD BOGEN-

14