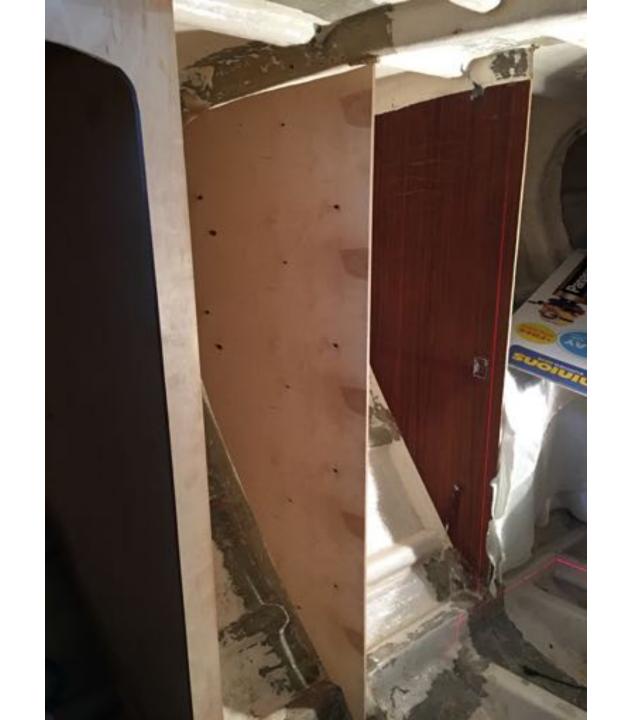

### Vesta

 In 2013 she was decommissioned by Maritime academy

- Little bit over 200 liters of Polyester resin
- Over 100 kg fiberglass
- About 10 square meters of foam
- Thousands of gloves
- A lot of acetone

- From 04.2014-08.2017
- Over 5000 man-hours
- A lot of good publicity