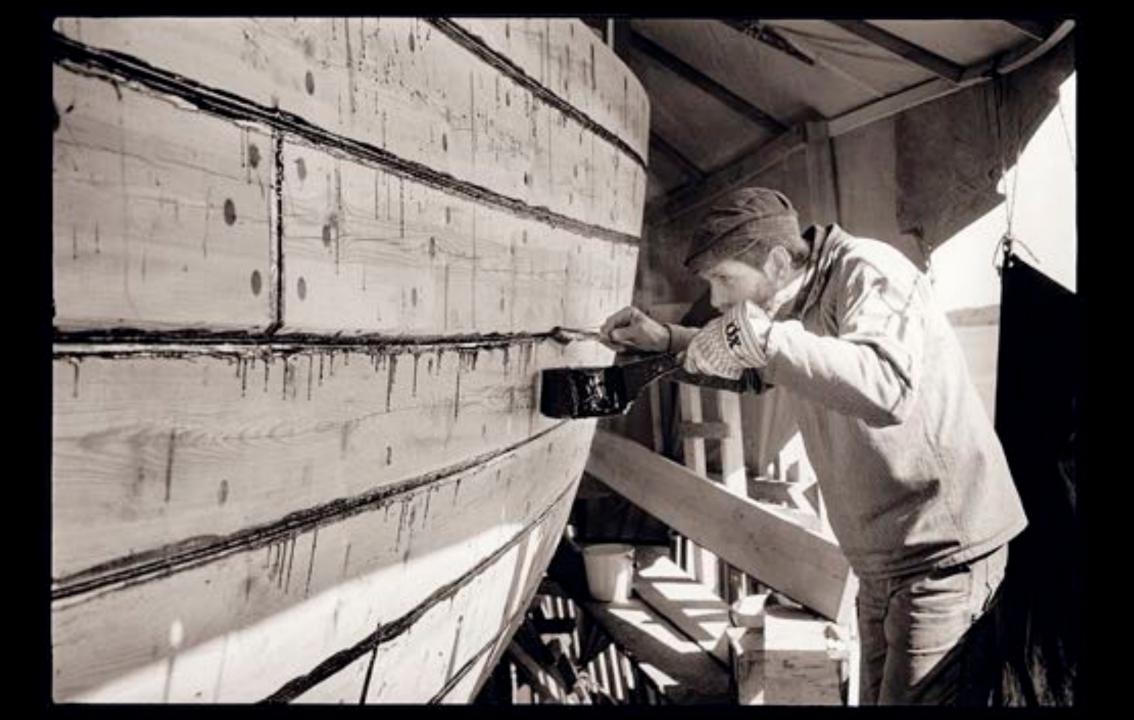

### Vesta

 In 2013 she was decommissioned by Maritime academy

- Little bit over 200 liters of Polyester resin
- Over 100 kg fiberglass
- About 10 square meters of foam
- Thousands of gloves
- A lot of acetone

- From 04.2014-08.2017
- Over 5000 man-hours
- A lot of good publicity