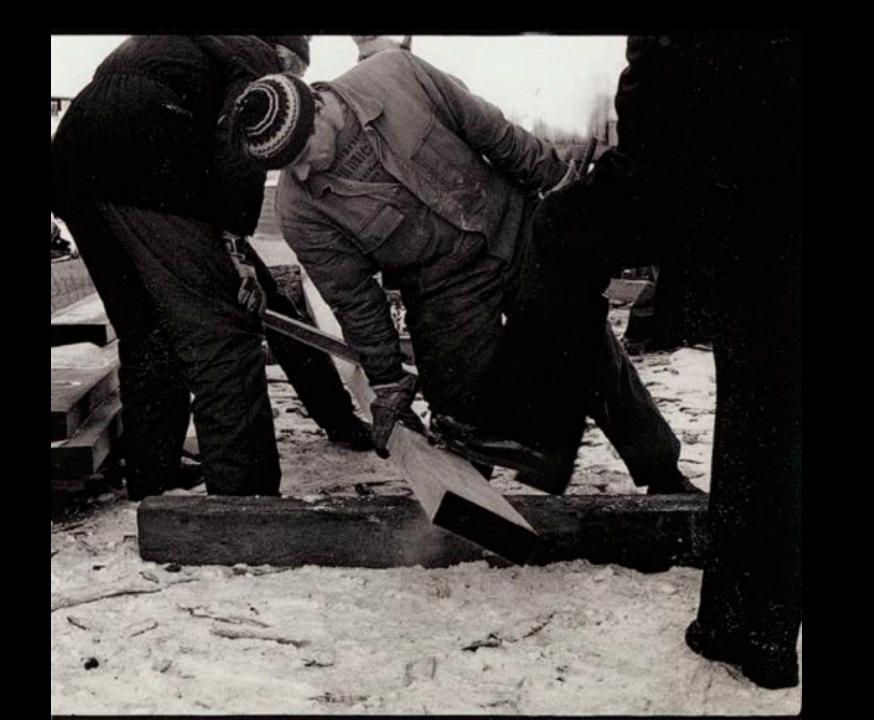

### Vesta

 In 2013 she was decommissioned by Maritime academy

- Little bit over 200 liters of Polyester resin
- Over 100 kg fiberglass
- About 10 square meters of foam
- Thousands of gloves
- A lot of acetone

- From 04.2014-08.2017
- Over 5000 man-hours
- A lot of good publicity