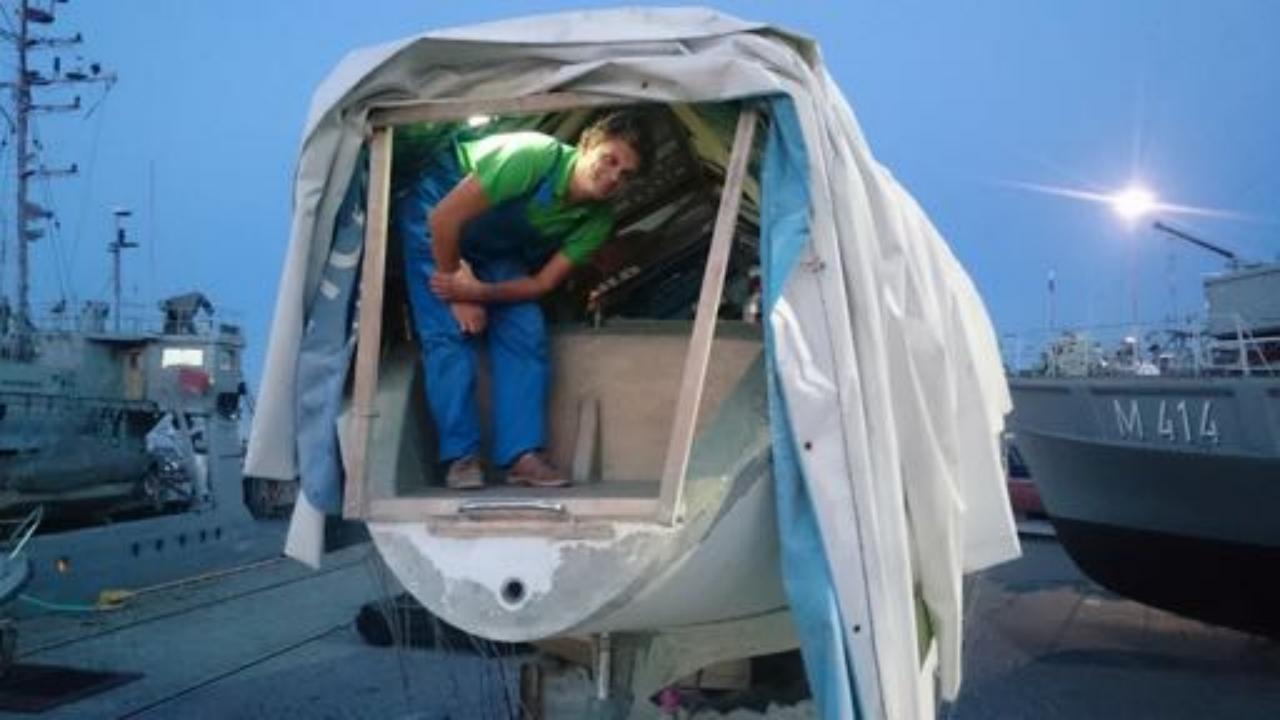

### Vesta

 In 2013 she was decommissioned by Maritime academy

- Little bit over 200 liters of Polyester resin
- Over 100 kg fiberglass
- About 10 square meters of foam
- Thousands of gloves
- A lot of acetone

- From 04.2014-08.2017
- Over 5000 man-hours
- A lot of good publicity