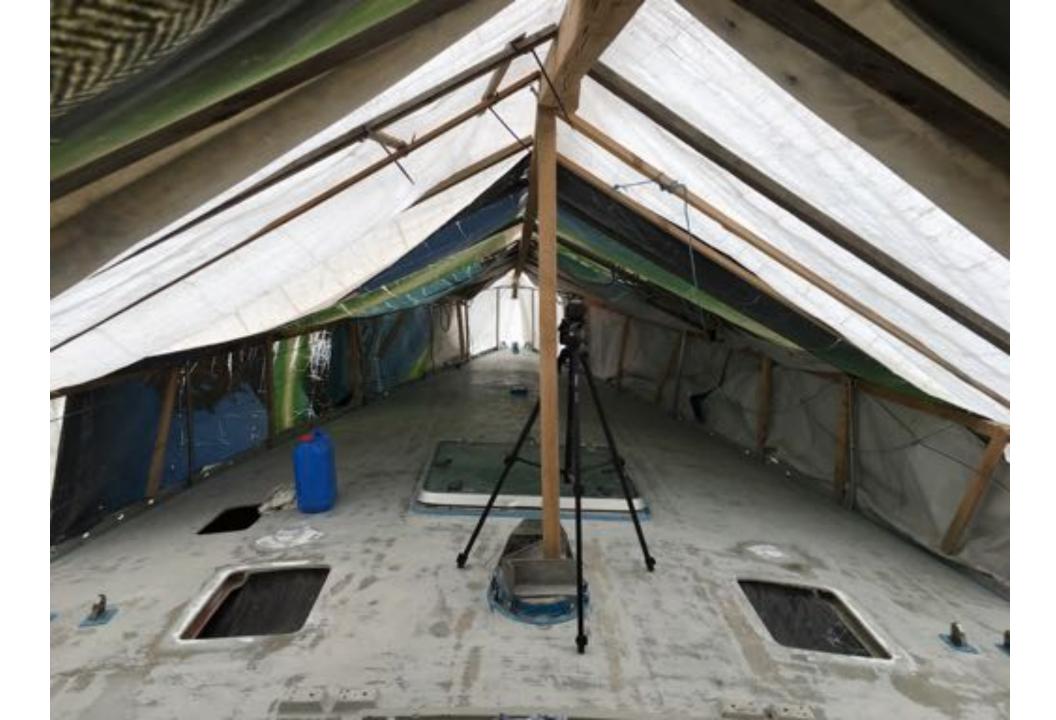

### Vesta

 In 2013 she was decommissioned by Maritime academy

- Little bit over 200 liters of Polyester resin
- Over 100 kg fiberglass
- About 10 square meters of foam
- Thousands of gloves
- A lot of acetone

- From 04.2014-08.2017
- Over 5000 man-hours
- A lot of good publicity