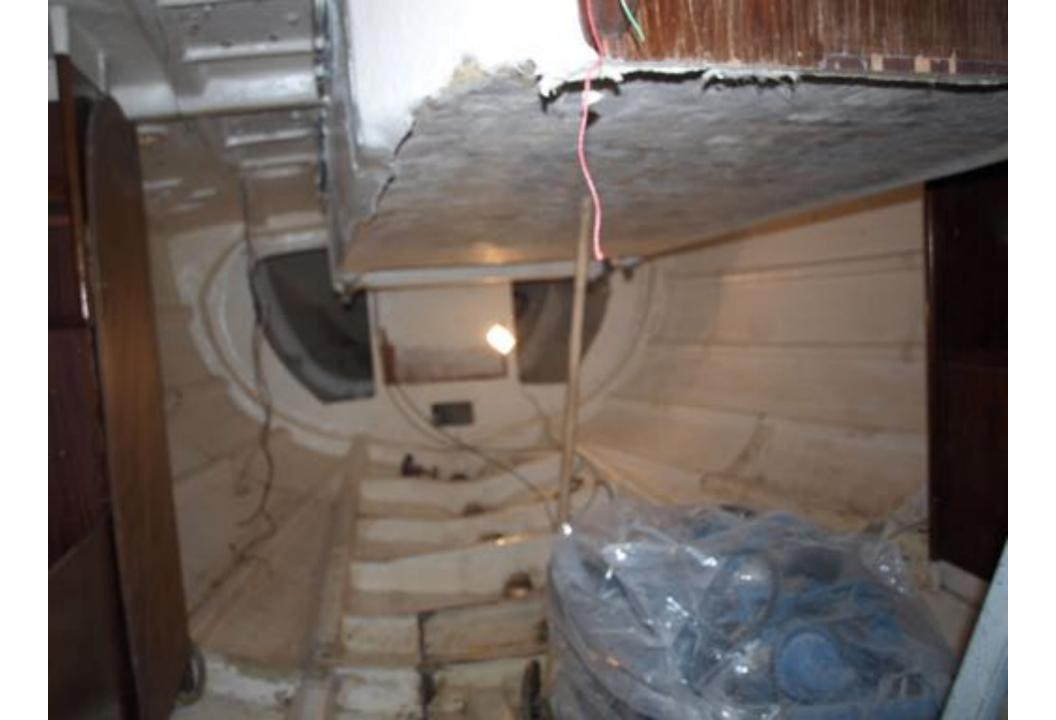

### Vesta

 In 2013 she was decommissioned by Maritime academy

- Little bit over 200 liters of Polyester resin
- Over 100 kg fiberglass
- About 10 square meters of foam
- Thousands of gloves
- A lot of acetone