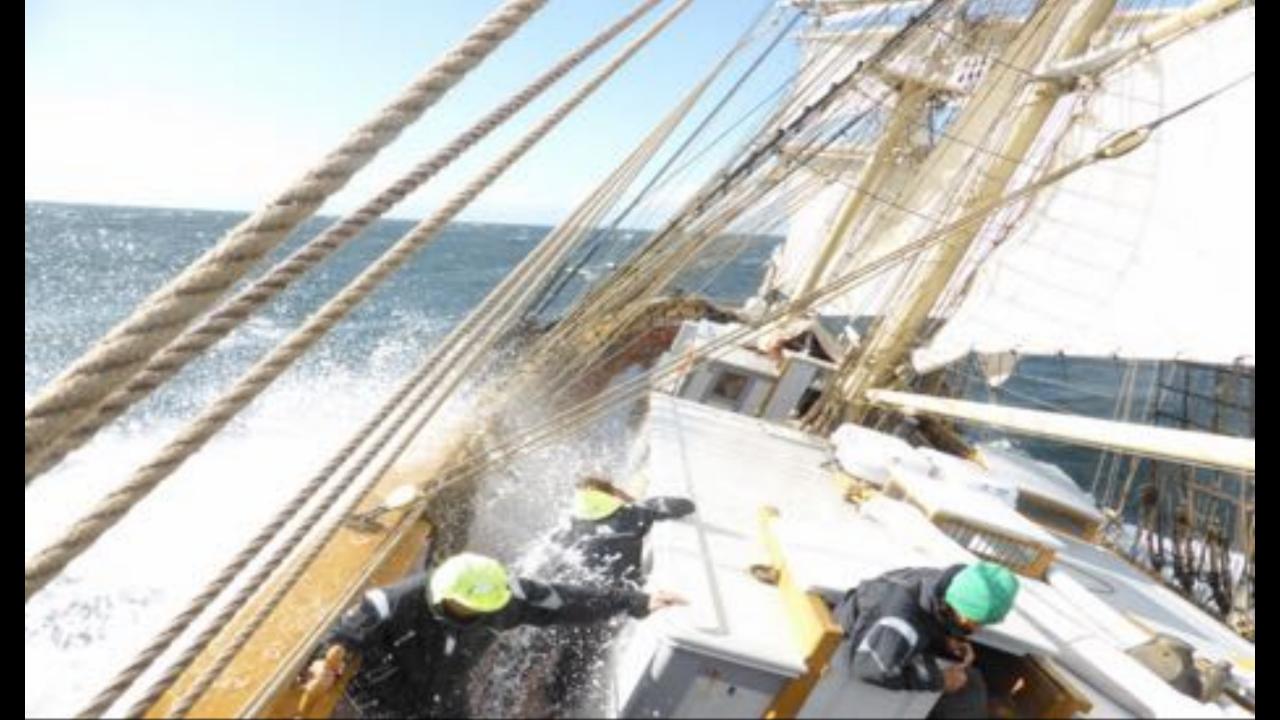

SPS (yacht)

Design limits - put your self in the right box

- GT size
- Number of passengers
- Length
- Sailing region









# Your design





# Your design





# Your design





#### Thank you for your attention!















































































































































































-HAL ÖVER FORUS!
FORSEGLEN Skieses quen
-LEGG ON BODEST
ON FARTYSET DESIDES (SKIESE)
LADGE RODGET JOHN
THE MORE STORM

FARTYCET STANDED UPP I VINDESAR MEN VOUPEN TENCHE FÖRRIGGEN ÅT STYRBORD OCH STORRIGGEN ÅT BARRED

## - RUNT FEEL

- EFENT I SERVICES MALAS RULT MEDITOR ERAFT,
- -FARTHET BARJAR ROLL SIG TANNEY



- PIET BIDEVIND
- SEDLENTRINGIA DEN FLATYSET FEDLAR TYDARE PÅ DEN NYD BOGEN-

14