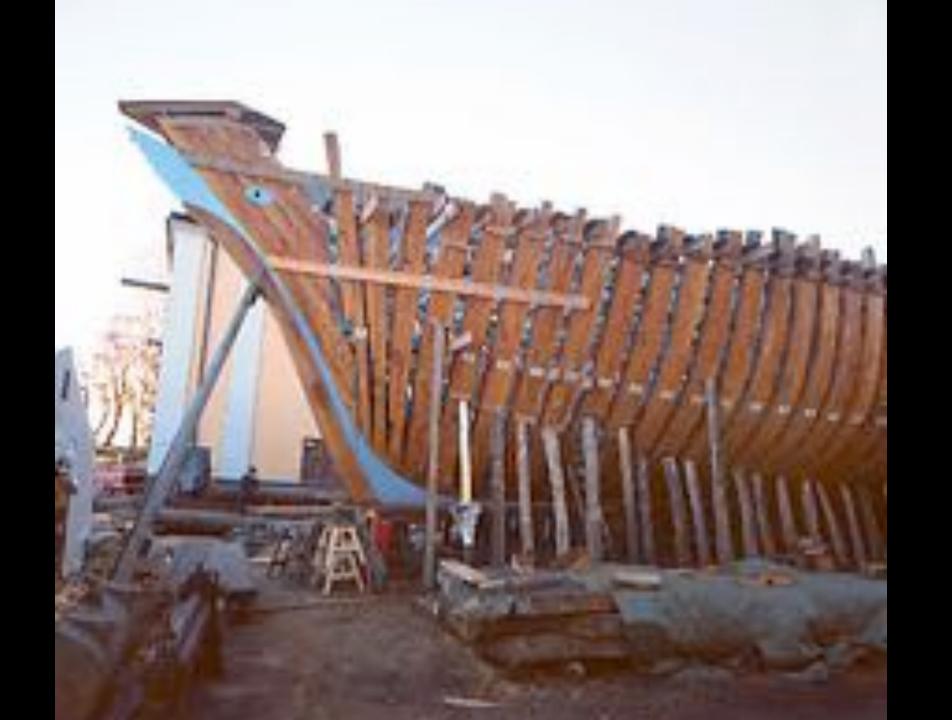

r complicated and demanding Traditional or contemporary

Balance Performance Maintenance







Schooner

Brigantine

Brio .







Barquentine

Fully Rigged Ship

### Rig and performance



Hull lines Sail balance







### Style and aesthetics



Heritage
Purpose built or hi-end
Hull lines and rig
Deck layout and finish





### **Systems**



# Conventional or sustainable? Think ahead





#### Classification



Flag state
Type of Class society
Type of classification

- Training (cargo)
- Passenger
- SPS (yacht)

Design limits - put your self in the right box

- GT size
- Number of passengers
- Length
- Sailing region









# Your design





# Your design





# Your design





#### Thank you for your attention!















































































































































































-HAL ÖVER FORUS!
FORSEGLEN Skieses quen
-LEGG ON BODEST
ON FARTYSET DESIDES (SKIESE)
LADGE RODGET JOHN
THE MORE STORM

FARTYCET STANDED UPP I VINDESAR MEN VOUPEN TENCHE FÖRRIGGEN ÅT STYRBORD OCH STORRIGGEN ÅT BARRED

## - RUNT FEEL

- EFENT I SERVICES MALAS RULT MEDITOR ERAFT,
- -FARTHET BARJAR ROLL SIG TANNEY



- PIET BIDEVIND
- SEDLENTRINGIA DEN FLATYSET FEDLAR TYDARE PÅ DEN NYD BOGEN-

14