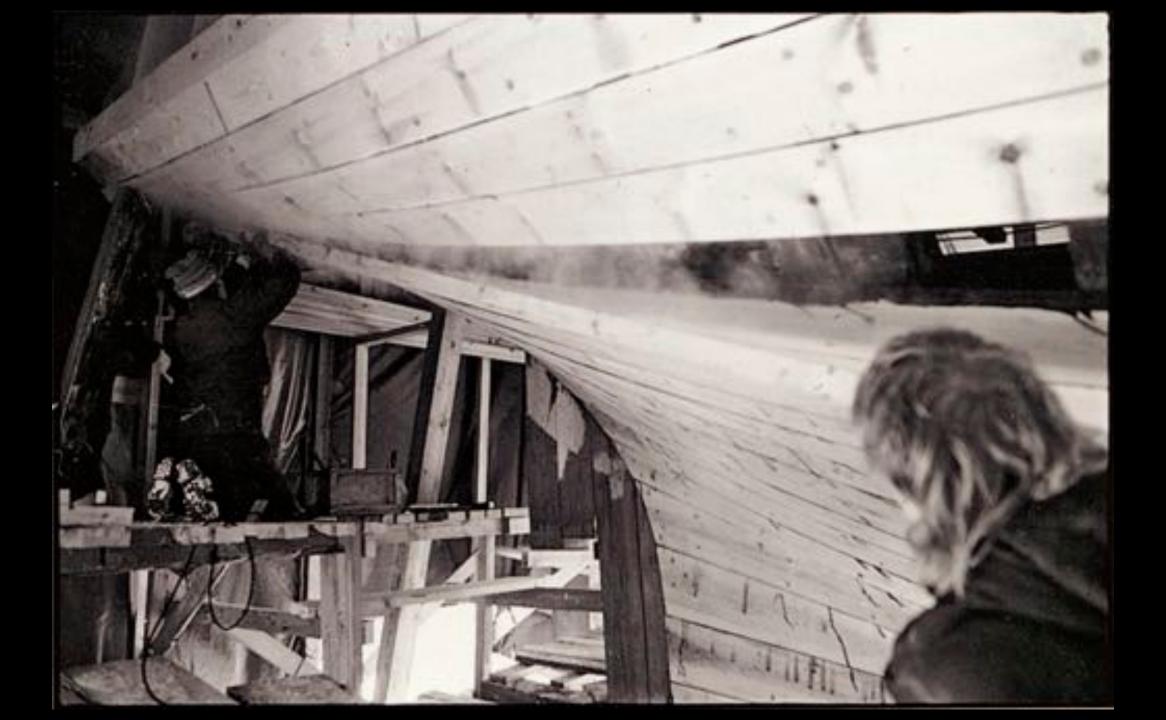

### Vesta

 In 2013 she was decommissioned by Maritime academy

- Little bit over 200 liters of Polyester resin
- Over 100 kg fiberglass
- About 10 square meters of foam
- Thousands of gloves
- A lot of acetone

- From 04.2014-08.2017
- Over 5000 man-hours
- A lot of good publicity