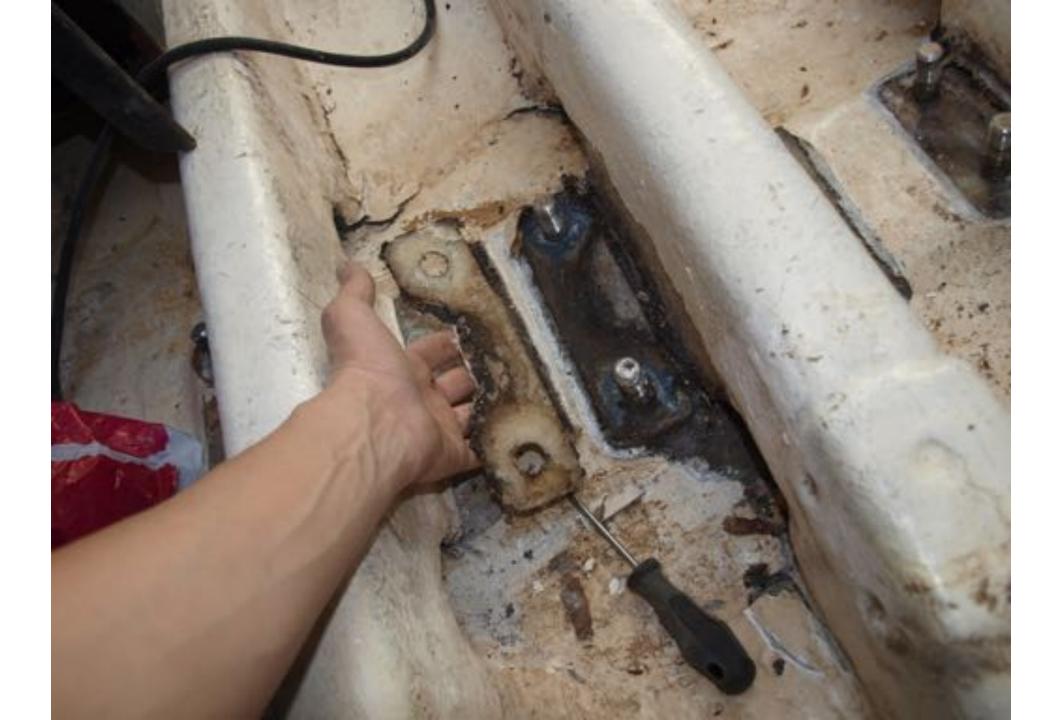

### Vesta

 In 2013 she was decommissioned by Maritime academy

- Little bit over 200 liters of Polyester resin
- Over 100 kg fiberglass
- About 10 square meters of foam
- Thousands of gloves
- A lot of acetone