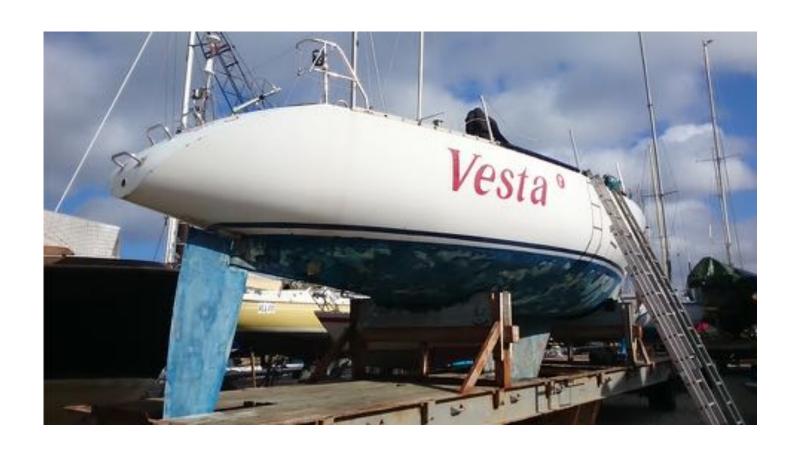

### Vesta

- Cetus 44
- Built 1985
- Lenght 13.6 m
- Beam 3,98 m
- Draft 2,3 m
- Polyester fiberglass

### Vesta

 In 2013 she was decommissioned by Maritime academy

- Little bit over 200 liters of Polyester resin
- Over 100 kg fiberglass
- About 10 square meters of foam
- Thousands of gloves
- A lot of acetone