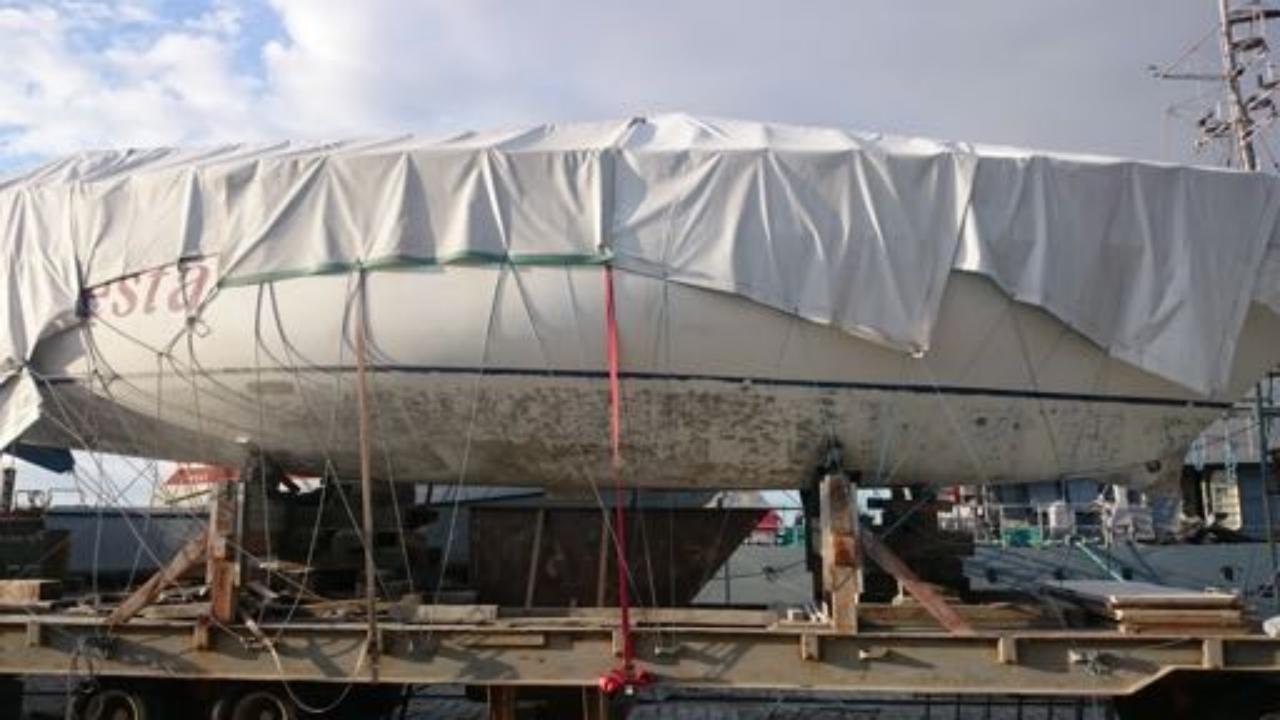

### Vesta

 In 2013 she was decommissioned by Maritime academy

- Little bit over 200 liters of Polyester resin
- Over 100 kg fiberglass
- About 10 square meters of foam
- Thousands of gloves
- A lot of acetone

- From 04.2014-08.2017
- Over 5000 man-hours
- A lot of good publicity