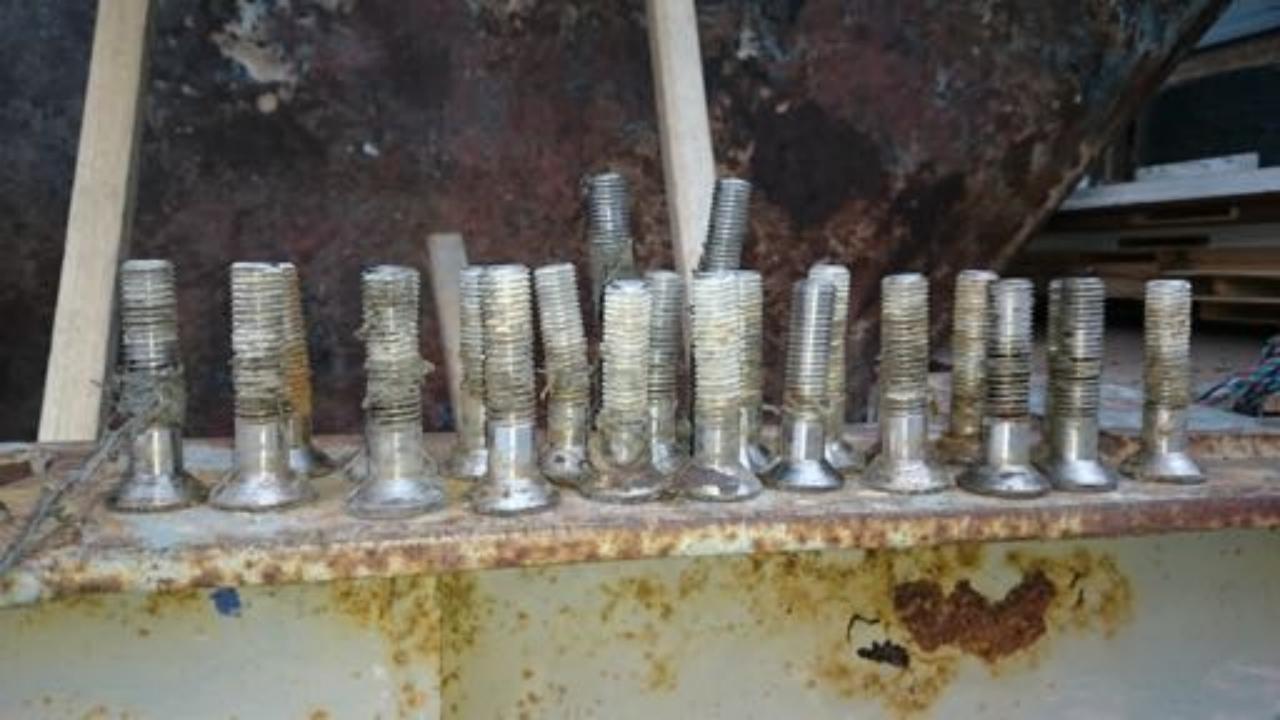

### Vesta

 In 2013 she was decommissioned by Maritime academy

- Little bit over 200 liters of Polyester resin
- Over 100 kg fiberglass
- About 10 square meters of foam
- Thousands of gloves
- A lot of acetone

- From 04.2014-08.2017
- Over 5000 man-hours
- A lot of good publicity