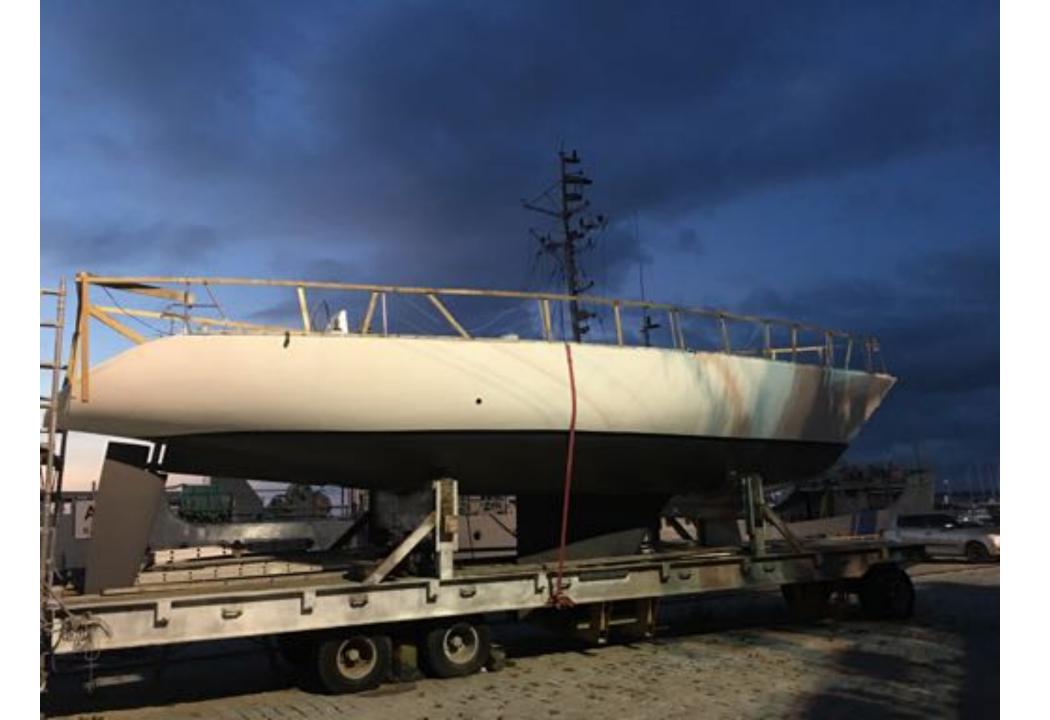

### Vesta

- Cetus 44
- Built 1985
- Lenght 13.6 m
- Beam 3,98 m
- Draft 2,3 m
- Polyester fiberglass

### Vesta

 In 2013 she was decommissioned by Maritime academy

- Little bit over 200 liters of Polyester resin
- Over 100 kg fiberglass
- About 10 square meters of foam
- Thousands of gloves
- A lot of acetone

- From 04.2014-08.2017
- Over 5000 man-hours
- A lot of good publicity