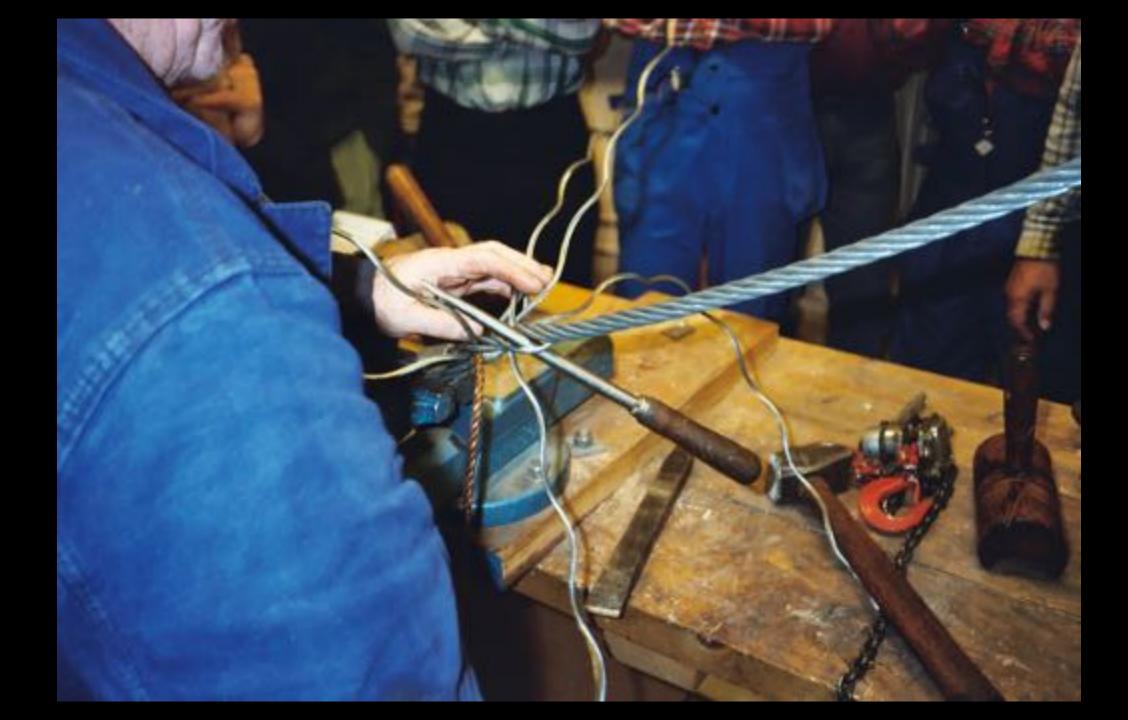

ance Maintenance







Schooner

Brigantine

Brio .







Barquentine

Fully Rigged Ship

### Rig and performance



Hull lines Sail balance







### Style and aesthetics



Heritage
Purpose built or hi-end
Hull lines and rig
Deck layout and finish





### **Systems**



# Conventional or sustainable? Think ahead





#### Classification



Flag state
Type of Class society
Type of classification

- Training (cargo)
- Passenger
- SPS (yacht)

Design limits - put your self in the right box

- GT size
- Number of passengers
- Length
- Sailing region









# Your design





# Your design





# Your design





#### Thank you for your attention!















































































































































































-HAL ÖVER FORUS!
FORSEGLEN Skieses quen
-LEGG ON BODEST
ON FARTYSET DESIDES (SKIESE)
LADGE RODGET JOHN
THE MORE STORM

FARTYCET STANDED UPP I VINDESAR MEN VOUPEN TENCHE FÖRRIGGEN ÅT STYRBORD OCH STORRIGGEN ÅT BARRED

## - RUNT FEEL

- EFENT I SERVICES MALAS RULT MEDITOR ERAFT,
- -FARTHET BARJAR ROLL SIG TANNEY



- PIET BIDEVIND
- SEDLENTRINGIA DEN FLATYSET FEDLAR TYDARE PÅ DEN NYD BOGEN-

14