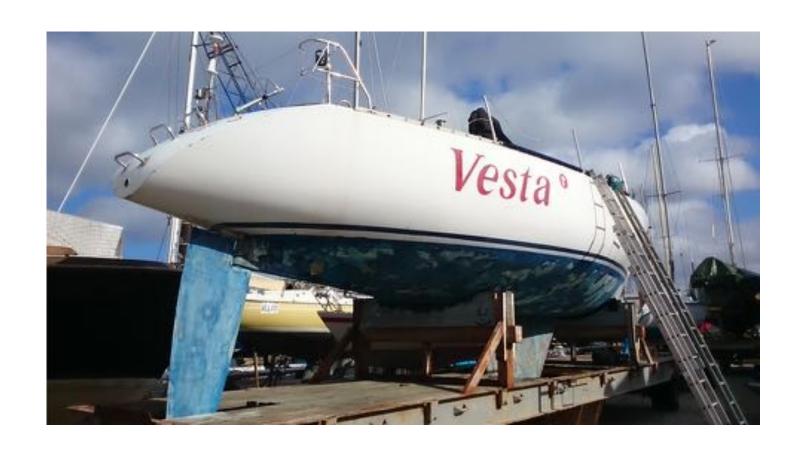

### Vesta

- Cetus 44
- Built 1985
- Lenght 13.6 m
- Beam 3,98 m
- Draft 2,3 m
- Polyester fiberglass

### Vesta

 In 2013 she was decommissioned by Maritime academy

- Little bit over 200 liters of Polyester resin
- Over 100 kg fiberglass
- About 10 square meters of foam
- Thousands of gloves
- A lot of acetone