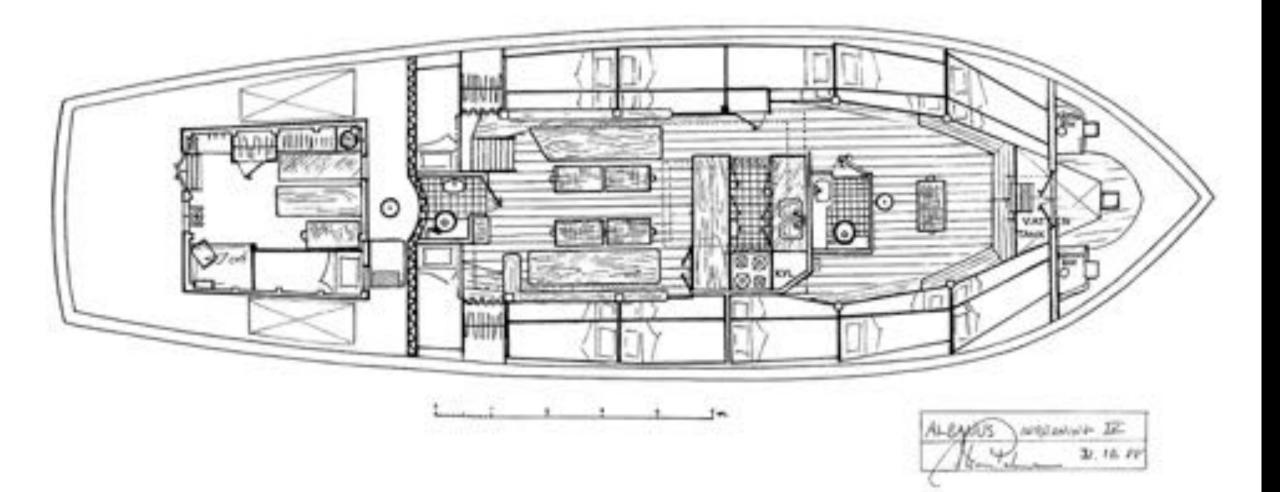

#### Ship type

- Navy sail training ship
- School ship
- Charter
- Corporate hospitality
- Passenger vessel

Ships purpose Logistics Luxury or purpose built

- Cabins
- Banjer (multi functional)
- Dormitories

Crew quarters
Storage requirements
Technical spaces
Deck layout

Fore and aft or square Simple and safe or complicated and demanding Traditional or contemporary

Balance Performance Maintenance

Schooner

Brigantine