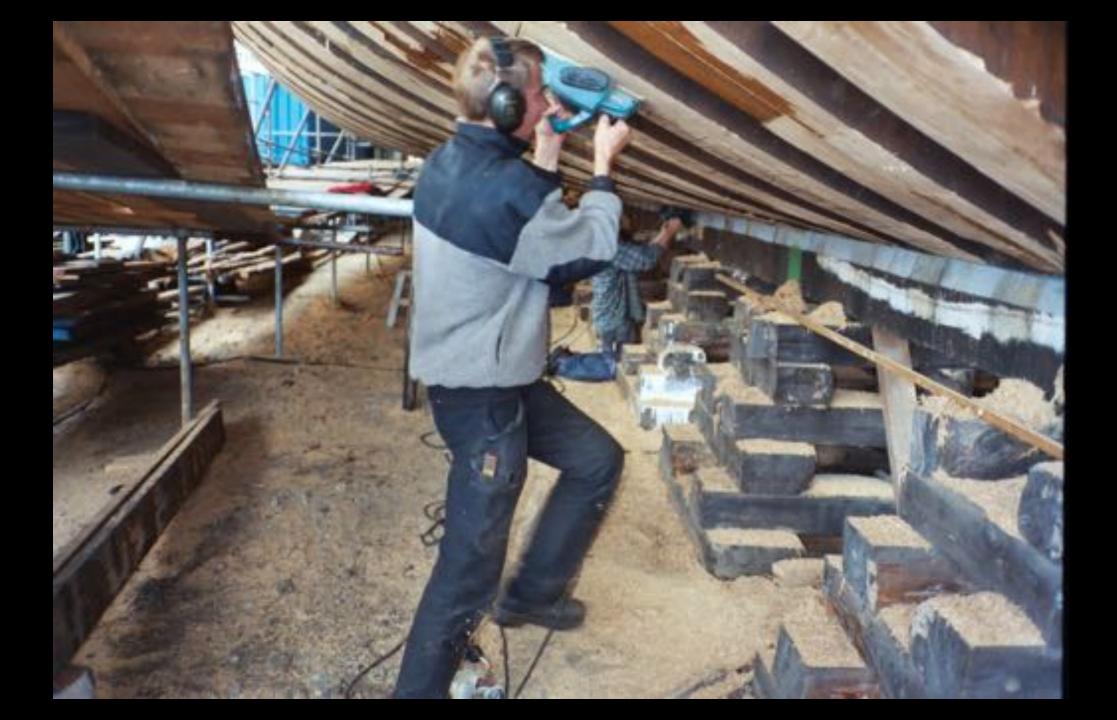

and demanding Traditional or contemporary

Balance Performance Maintenance







Schooner

Brigantine

Brio .







Barquentine

Fully Rigged Ship

### Rig and performance



Hull lines Sail balance







### Style and aesthetics



Heritage
Purpose built or hi-end
Hull lines and rig
Deck layout and finish





### **Systems**



# Conventional or sustainable? Think ahead





#### Classification



Flag state
Type of Class society
Type of classification

- Training (cargo)
- Passenger
- SPS (yacht)

Design limits - put your self in the right box

- GT size
- Number of passengers
- Length
- Sailing region









# Your design





# Your design





# Your design





#### Thank you for your attention!















































































































































































-HAL ÖVER FORUS!
FORSEGLEN Skieses quen
-LEGG ON BODEST
ON FARTYSET DESIDES (SKIESE)
LADGE RODGET JOHN
THE MORE STORM

FARTYCET STANDED UPP I VINDESAR MEN VOUPEN TENCHE FÖRRIGGEN ÅT STYRBORD OCH STORRIGGEN ÅT BARRED

## - RUNT FEEL

- EFENT I SERVICES MALAS RULT MEDITOR ERAFT,
- -FARTHET BARJAR ROLL SIG TANNEY



- PIET BIDEVIND
- SEDLENTRINGIA DEN FLATYSET FEDLAR TYDARE PÅ DEN NYD BOGEN-

14