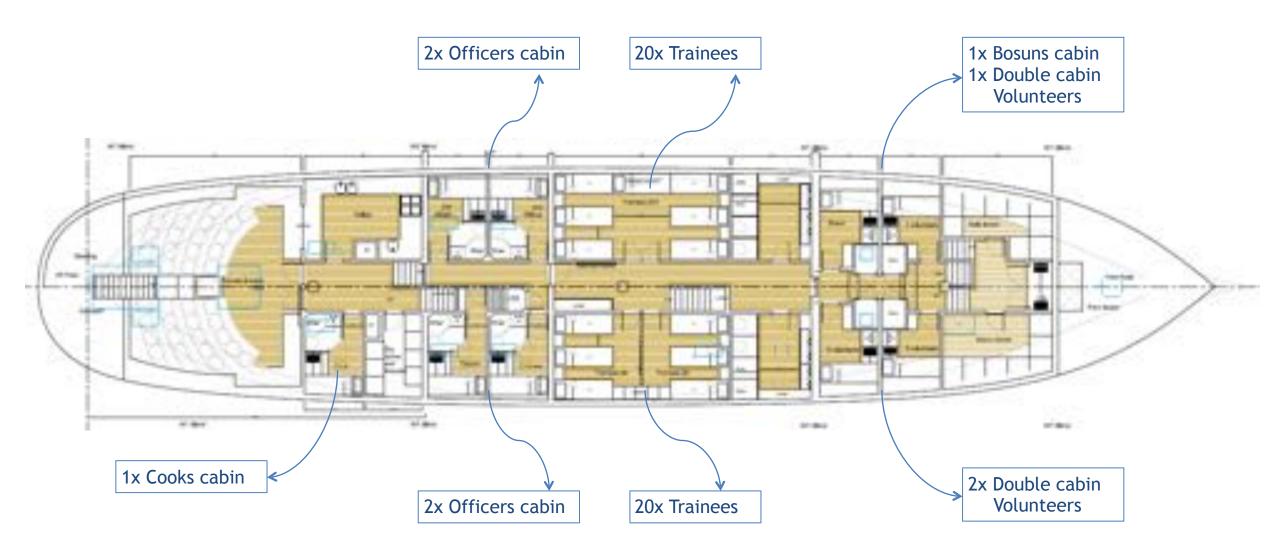

#### Ship type

- Navy sail training ship
- School ship
- Charter
- Corporate hospitality
- Passenger vessel

Ships purpose Logistics Luxury or purpose built

- Cabins
- Banjer (multi functional)
- Dormitories