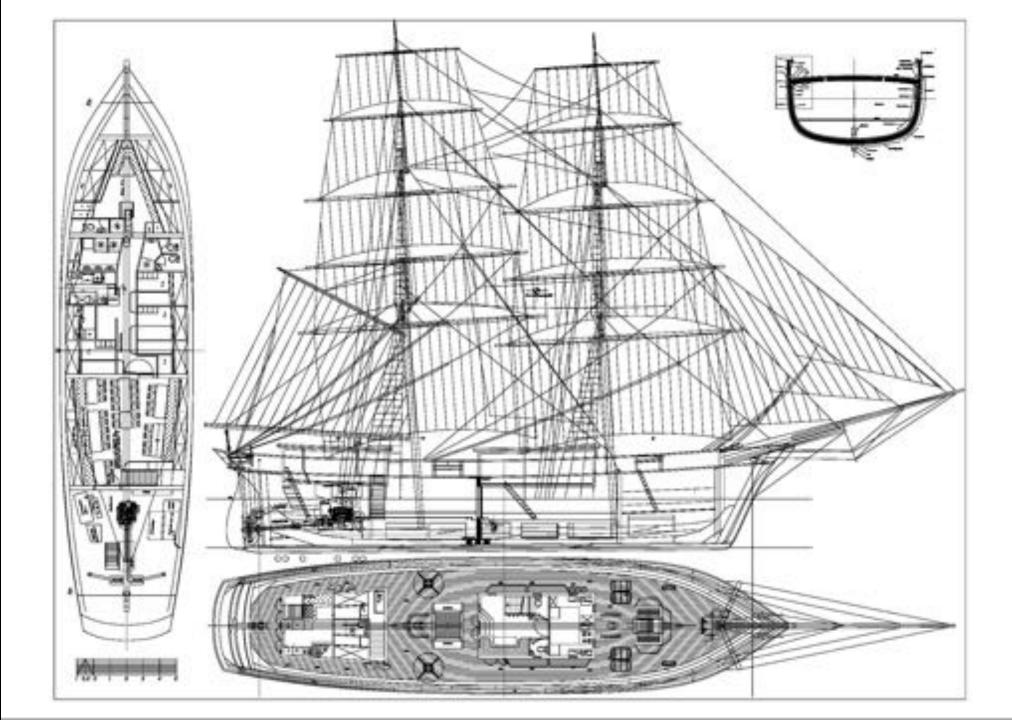

Crew quarters
Storage requirements
Technical spaces
Deck layout

Fore and aft or square Simple and safe or complicated and demanding Traditional or contemporary

Balance Performance Maintenance

Schooner

Brigantine

Brio .

Barquentine

Fully Rigged Ship

### Rig and performance

Hull lines Sail balance

### Style and aesthetics

Heritage
Purpose built or hi-end
Hull lines and rig
Deck layout and finish