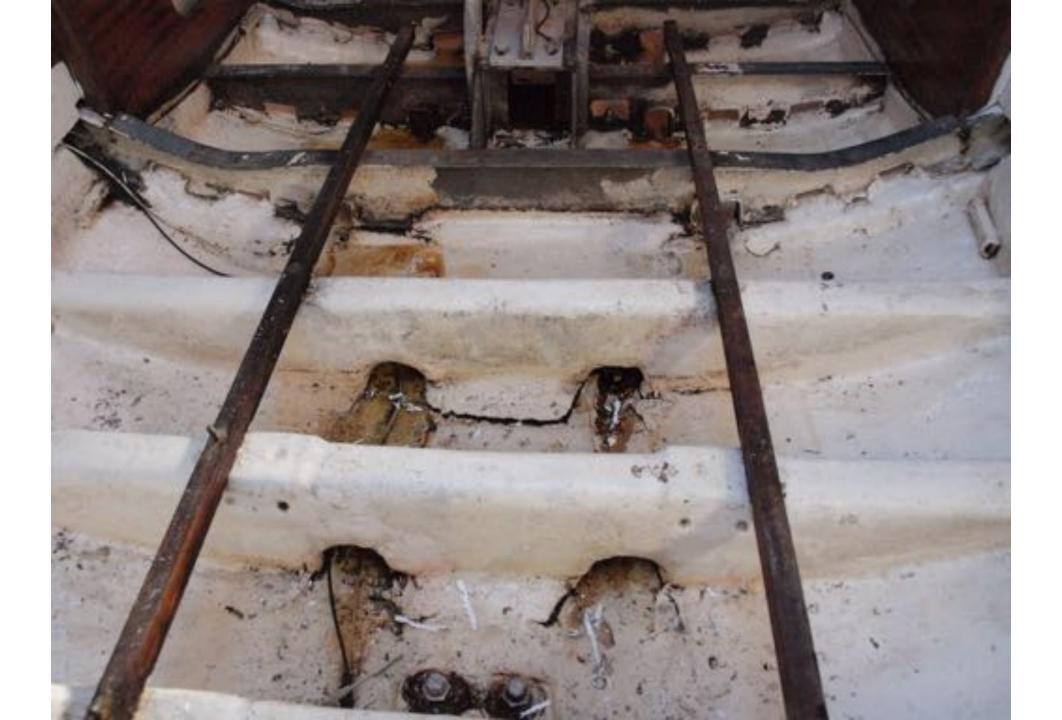

### Vesta

 In 2013 she was decommissioned by Maritime academy

- Little bit over 200 liters of Polyester resin
- Over 100 kg fiberglass
- About 10 square meters of foam
- Thousands of gloves
- A lot of acetone