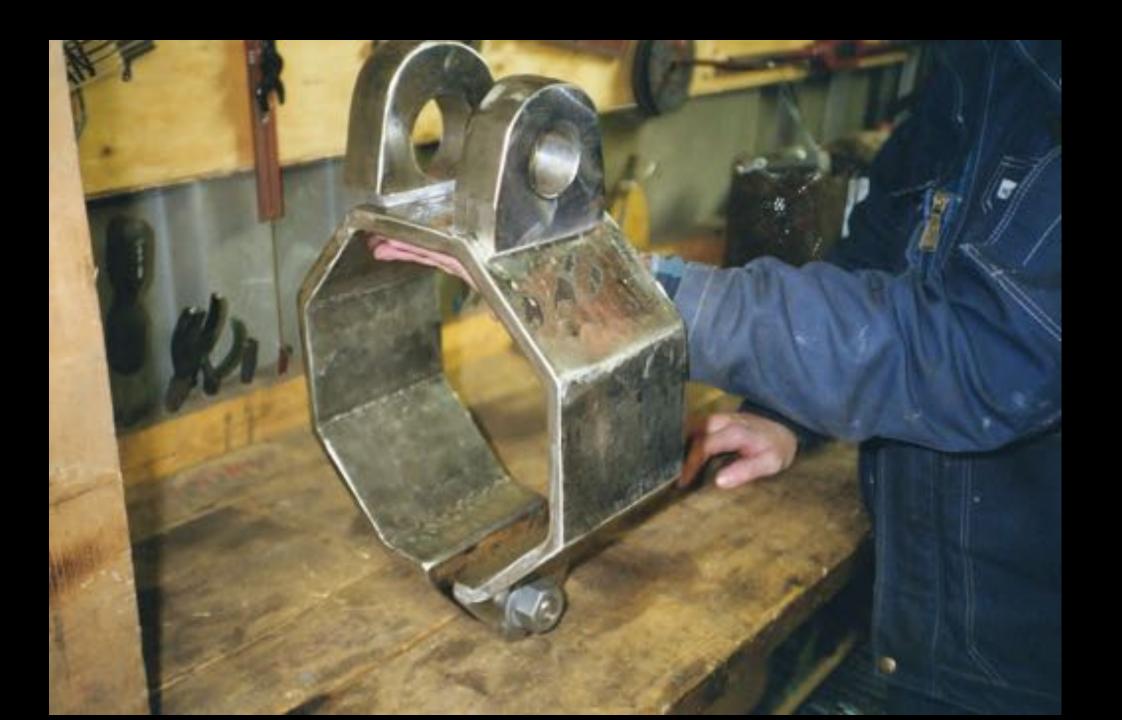

ance







Schooner

Brigantine

Brio .







Barquentine

Fully Rigged Ship

### Rig and performance



Hull lines Sail balance







### Style and aesthetics



Heritage
Purpose built or hi-end
Hull lines and rig
Deck layout and finish





### **Systems**



# Conventional or sustainable? Think ahead





#### Classification



Flag state
Type of Class society
Type of classification

- Training (cargo)
- Passenger
- SPS (yacht)

Design limits - put your self in the right box

- GT size
- Number of passengers
- Length
- Sailing region









# Your design





# Your design





# Your design





#### Thank you for your attention!















































































































































































-HAL ÖVER FORUS!
FORSEGLEN Skieses quen
-LEGG ON BODEST
ON FARTYSET DESIDES (SKIESE)
LADGE RODGET JOHN
THE MORE STORM

FARTYCET STANDED UPP I VINDESAR MEN VOUPEN TENCHE FÖRRIGGEN ÅT STYRBORD OCH STORRIGGEN ÅT BARRED

## - RUNT FEEL

- EFENT I SERVICES MALAS RULT MEDITOR ERAFT,
- -FARTHET BARJAR ROLL SIG TANNEY



- PIET BIDEVIND
- SEDLENTRINGIA DEN FLATYSET FEDLAR TYDARE PÅ DEN NYD BOGEN-

14