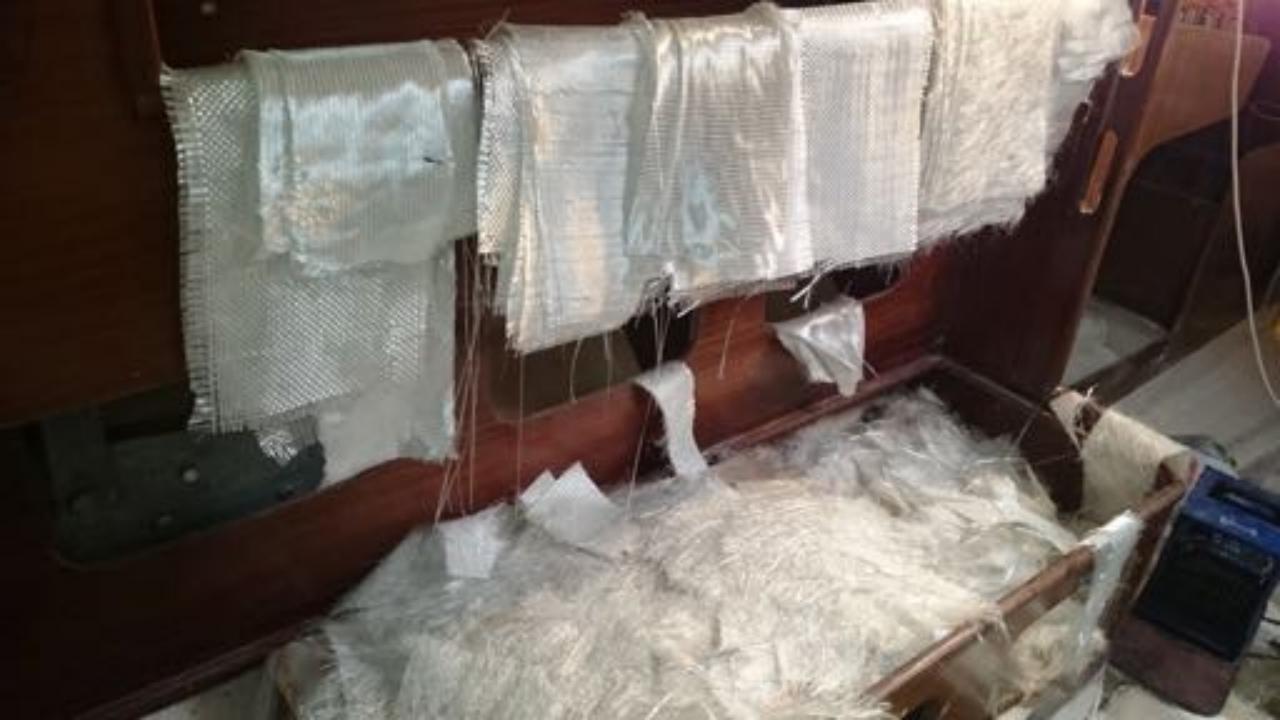

### Vesta

 In 2013 she was decommissioned by Maritime academy

- Little bit over 200 liters of Polyester resin
- Over 100 kg fiberglass
- About 10 square meters of foam
- Thousands of gloves
- A lot of acetone