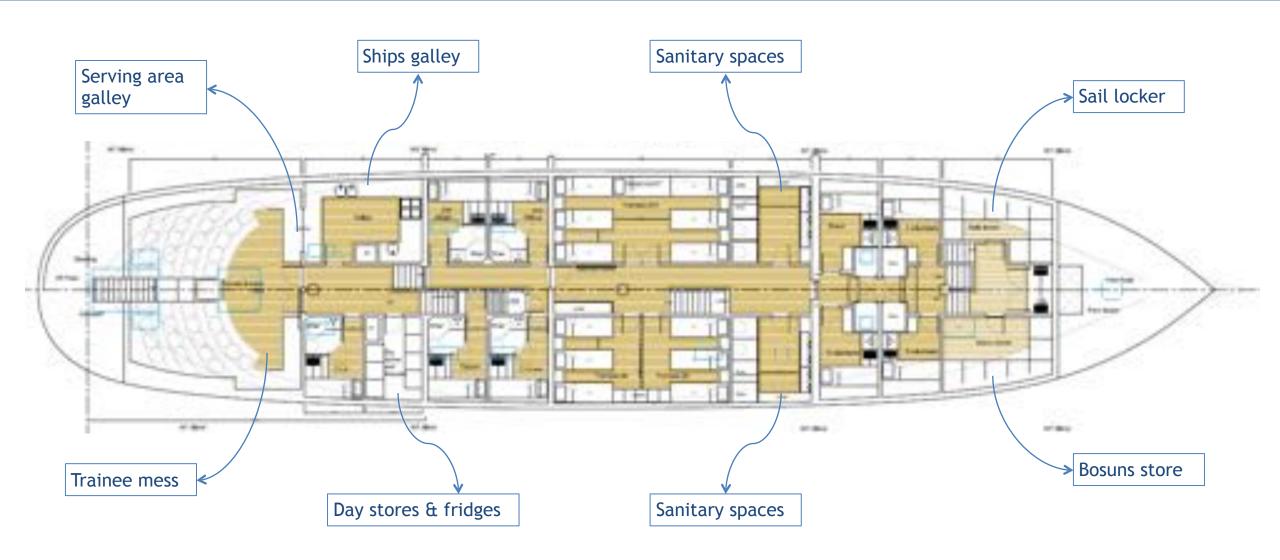

#### Ship type

- Navy sail training ship
- School ship
- Charter
- Corporate hospitality
- Passenger vessel

Ships purpose Logistics Luxury or purpose built

- Cabins
- Banjer (multi functional)
- Dormitories