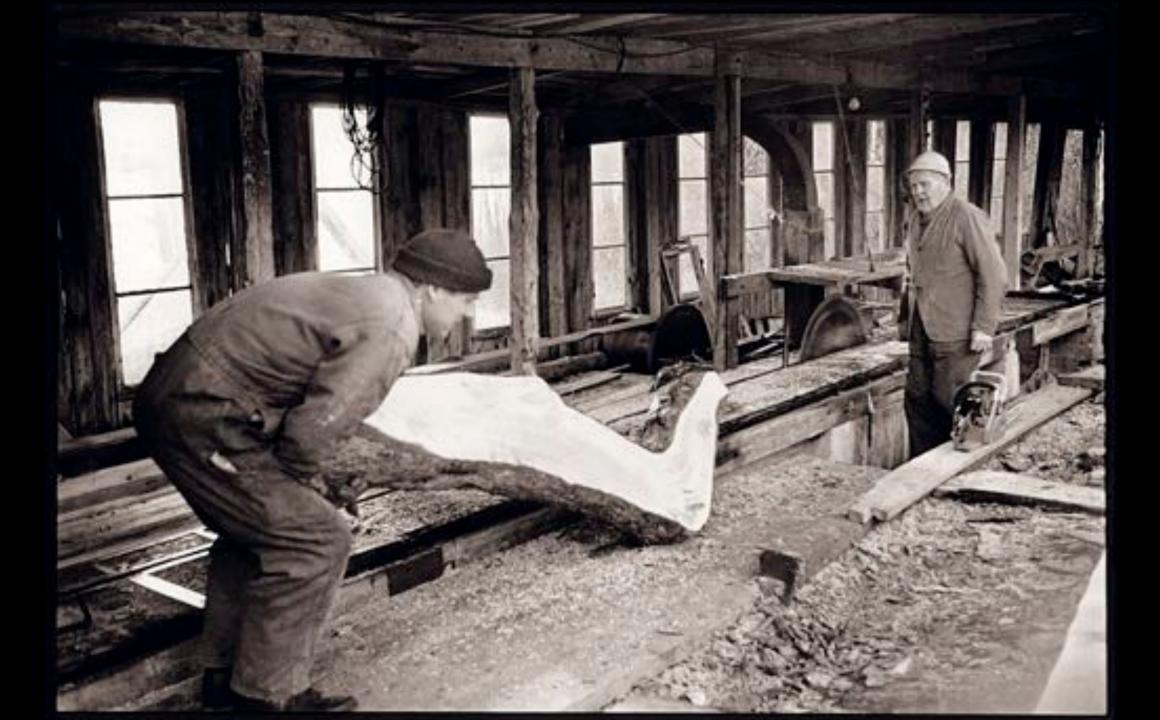

### Vesta

 In 2013 she was decommissioned by Maritime academy

- Little bit over 200 liters of Polyester resin
- Over 100 kg fiberglass
- About 10 square meters of foam
- Thousands of gloves
- A lot of acetone

- From 04.2014-08.2017
- Over 5000 man-hours
- A lot of good publicity