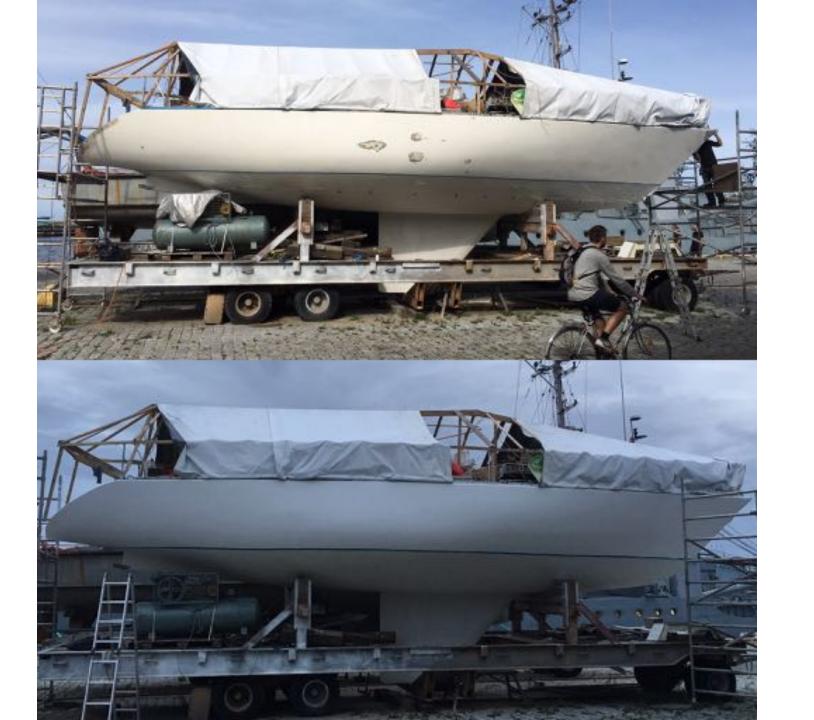

### Vesta

 In 2013 she was decommissioned by Maritime academy

- Little bit over 200 liters of Polyester resin
- Over 100 kg fiberglass
- About 10 square meters of foam
- Thousands of gloves
- A lot of acetone

- From 04.2014-08.2017
- Over 5000 man-hours
- A lot of good publicity