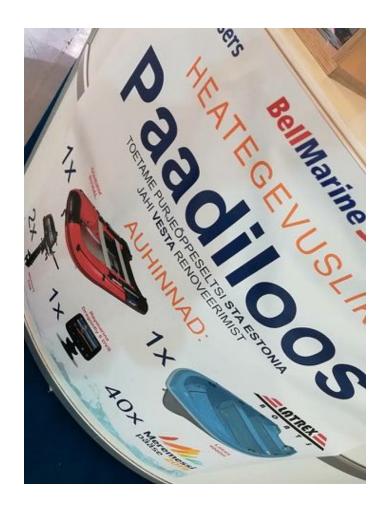

# Crowdfunding

- New mainsail
- www.hooandja.ee
- Estonia 100
- Target 3100 €
- Result 3988 €
- 70 backers
- Largest sum 300 €
- Majority 50-100 €