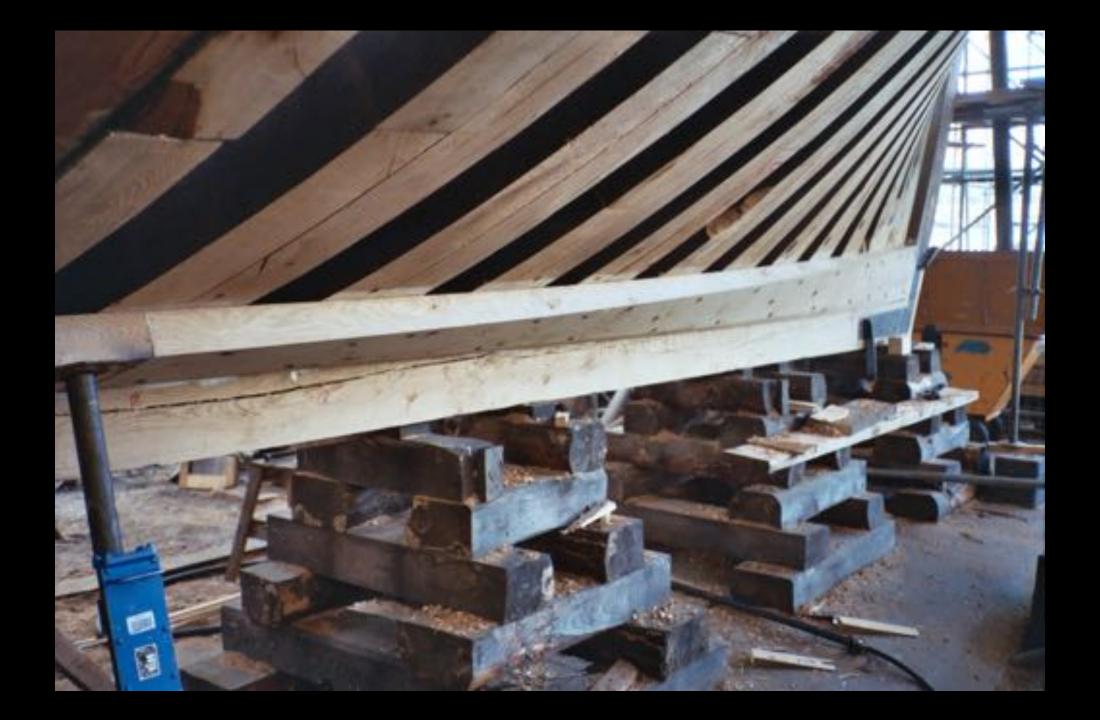

demanding Traditional or contemporary

Balance Performance Maintenance







Schooner

Brigantine

Brio .







Barquentine

Fully Rigged Ship

### Rig and performance



Hull lines Sail balance







### Style and aesthetics



Heritage
Purpose built or hi-end
Hull lines and rig
Deck layout and finish





### **Systems**



# Conventional or sustainable? Think ahead





#### Classification



Flag state
Type of Class society
Type of classification

- Training (cargo)
- Passenger
- SPS (yacht)

Design limits - put your self in the right box

- GT size
- Number of passengers
- Length
- Sailing region









# Your design





# Your design





# Your design





#### Thank you for your attention!















































































































































































-HAL ÖVER FORUS!
FORSEGLEN Skieses quen
-LEGG ON BODEST
ON FARTYSET DESIDES (SKIESE)
LADGE RODGET JOHN
THE MORE STORM

FARTYCET STANDED UPP I VINDESAR MEN VOUPEN TENCHE FÖRRIGGEN ÅT STYRBORD OCH STORRIGGEN ÅT BARRED

## - RUNT FEEL

- EFENT I SERVICES MALAS RULT MEDITOR ERAFT,
- -FARTHET BARJAR ROLL SIG TANNEY



- PIET BIDEVIND
- SEDLENTRINGIA DEN FLATYSET FEDLAR TYDARE PÅ DEN NYD BOGEN-

14