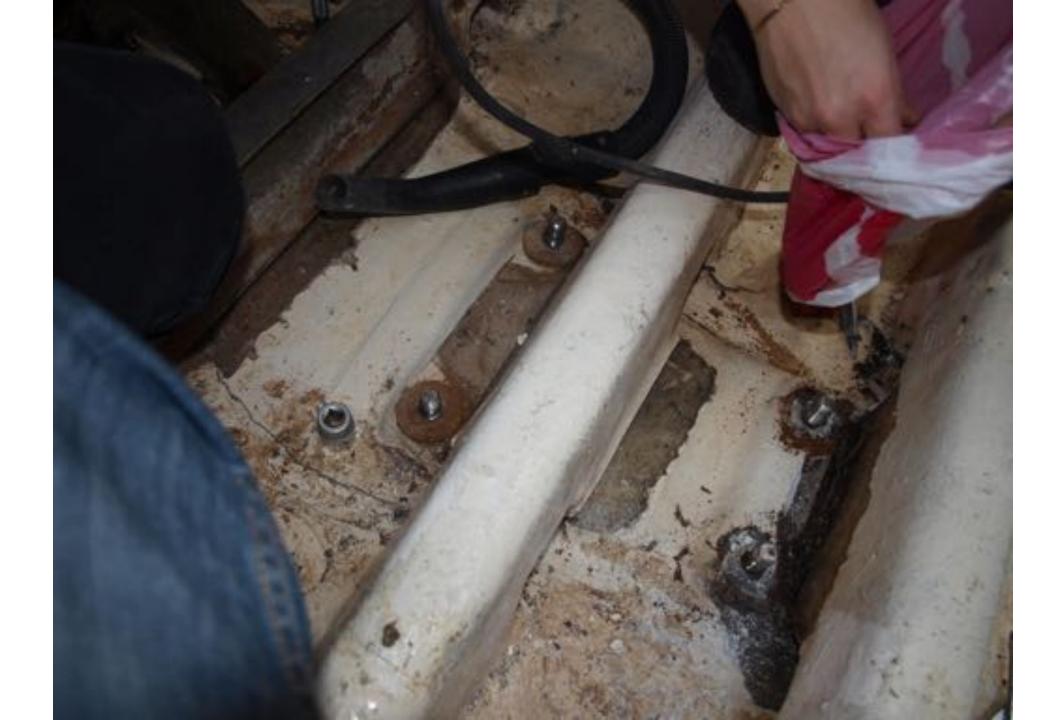

### Vesta

 In 2013 she was decommissioned by Maritime academy

- Little bit over 200 liters of Polyester resin
- Over 100 kg fiberglass
- About 10 square meters of foam
- Thousands of gloves
- A lot of acetone