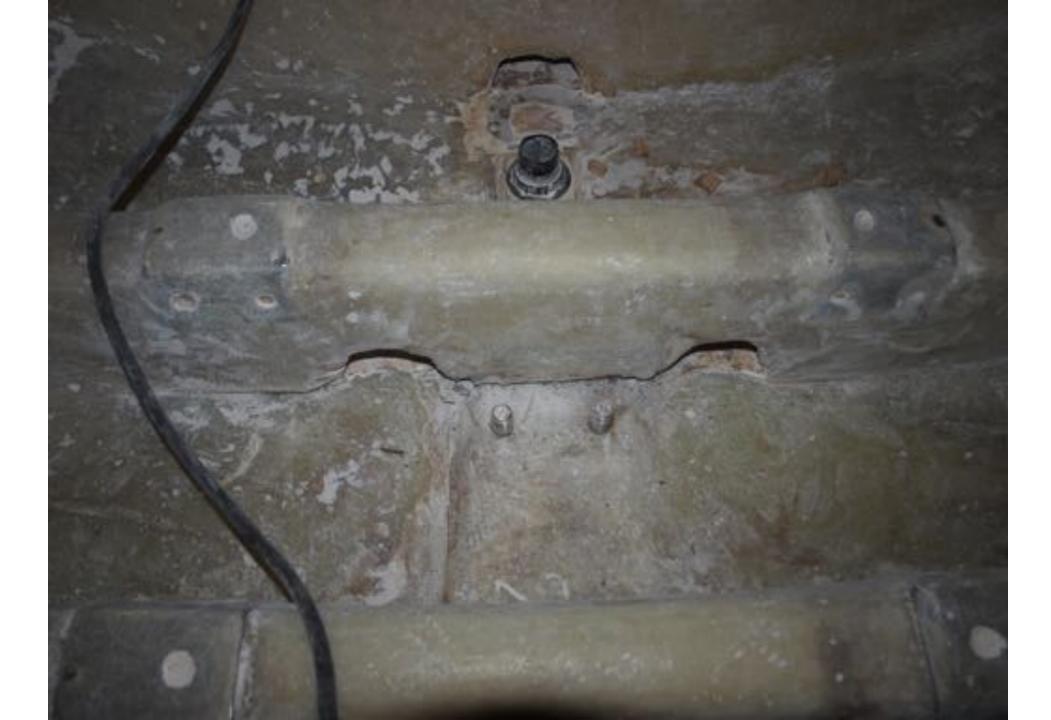

### Vesta

 In 2013 she was decommissioned by Maritime academy

- Little bit over 200 liters of Polyester resin
- Over 100 kg fiberglass
- About 10 square meters of foam
- Thousands of gloves
- A lot of acetone

- From 04.2014-08.2017
- Over 5000 man-hours
- A lot of good publicity