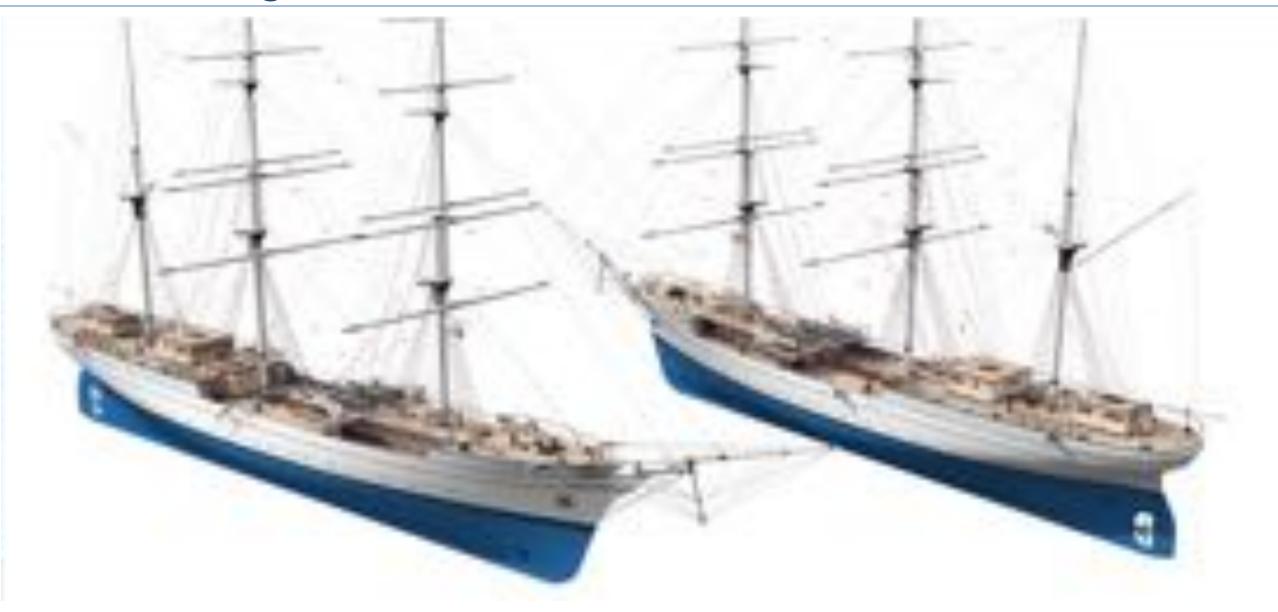

requirements
Technical spaces
Deck layout























Fore and aft or square Simple and safe or complicated and demanding Traditional or contemporary

Balance Performance Maintenance







Schooner

Brigantine

Brio .







Barquentine

Fully Rigged Ship

### Rig and performance



Hull lines Sail balance







### Style and aesthetics



Heritage
Purpose built or hi-end
Hull lines and rig
Deck layout and finish





### **Systems**



# Conventional or sustainable? Think ahead





#### Classification



Flag state
Type of Class society
Type of classification

- Training (cargo)
- Passenger
- SPS (yacht)

Design limits - put your self in the right box

- GT size
- Number of passengers
- Length
- Sailing region









# Your design





# Your design





# Your design





#### Thank you for your attention!















































































































































































-HAL ÖVER FORUS!
FORSEGLEN Skieses quen
-LEGG ON BODEST
ON FARTYSET DESIDES (SKIESE)
LADGE RODGET JOHN
THE MORE STORM

FARTYCET STANDED UPP I VINDESAR MEN VOUPEN TENCHE FÖRRIGGEN ÅT STYRBORD OCH STORRIGGEN ÅT BARRED

## - RUNT FEEL

- EFENT I SERVICES MALAS RULT MEDITOR ERAFT,
- -FARTHET BARJAR ROLL SIG TANNEY



- PIET BIDEVIND
- SEDLENTRINGIA DEN FLATYSET FEDLAR TYDARE PÅ DEN NYD BOGEN-

14