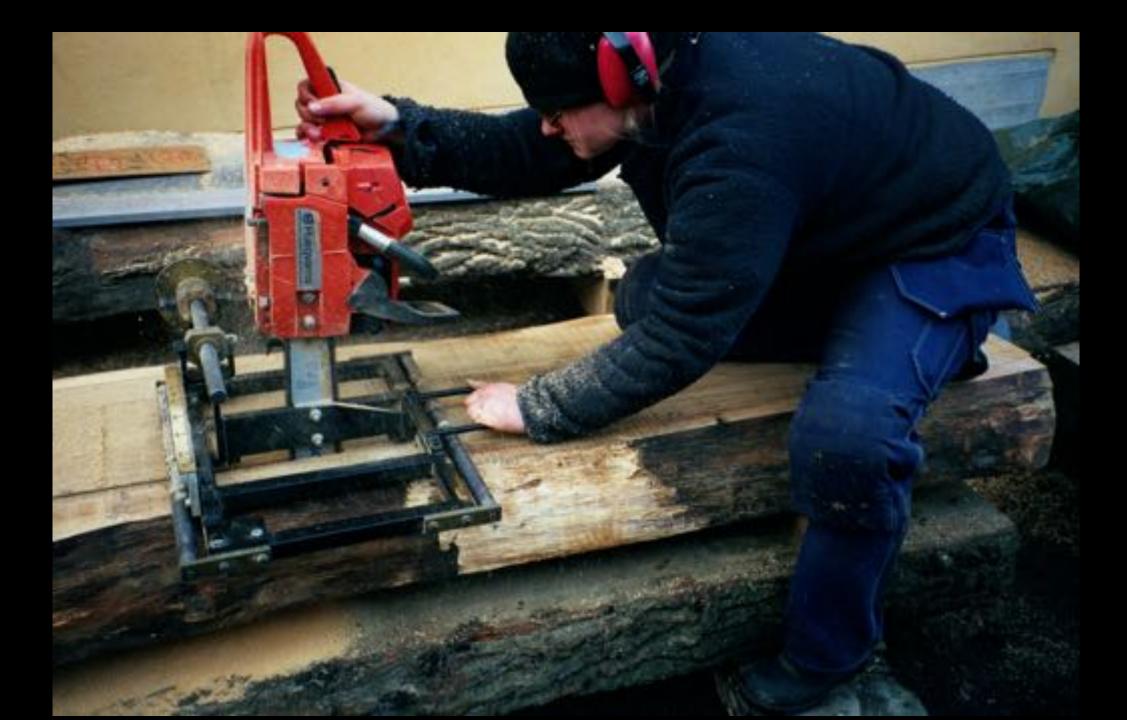

mplicated and demanding Traditional or contemporary

Balance Performance Maintenance







Schooner

Brigantine

Brio .







Barquentine

Fully Rigged Ship

### Rig and performance



Hull lines Sail balance







### Style and aesthetics



Heritage
Purpose built or hi-end
Hull lines and rig
Deck layout and finish





### **Systems**



# Conventional or sustainable? Think ahead





#### Classification



Flag state
Type of Class society
Type of classification

- Training (cargo)
- Passenger
- SPS (yacht)

Design limits - put your self in the right box

- GT size
- Number of passengers
- Length
- Sailing region









# Your design





# Your design





# Your design





#### Thank you for your attention!















































































































































































-HAL ÖVER FORUS!
FORSEGLEN Skieses quen
-LEGG ON BODEST
ON FARTYSET DESIDES (SKIESE)
LADGE RODGET JOHN
THE MORE STORM

FARTYCET STANDED UPP I VINDESAR MEN VOUPEN TENCHE FÖRRIGGEN ÅT STYRBORD OCH STORRIGGEN ÅT BARRED

## - RUNT FEEL

- EFENT I SERVICES MALAS RULT MEDITOR ERAFT,
- -FARTHET BARJAR ROLL SIG TANNEY



- PIET BIDEVIND
- SEDLENTRINGIA DEN FLATYSET FEDLAR TYDARE PÅ DEN NYD BOGEN-

14