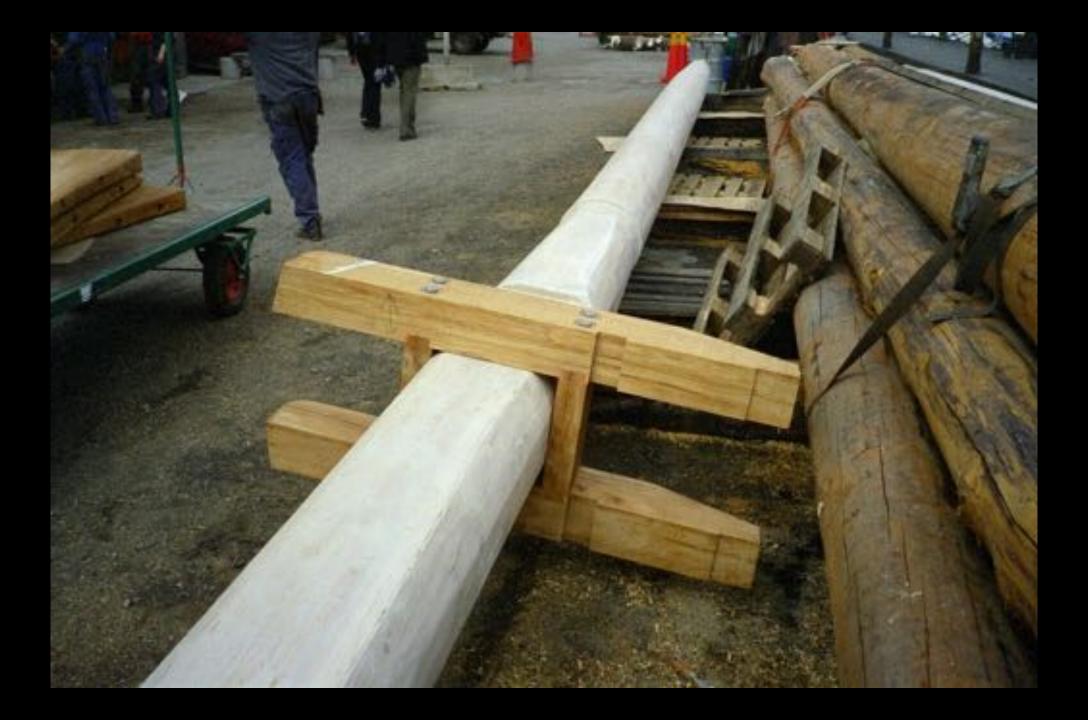

erformance Maintenance







Schooner

Brigantine

Brio .







Barquentine

Fully Rigged Ship

### Rig and performance



Hull lines Sail balance







### Style and aesthetics



Heritage
Purpose built or hi-end
Hull lines and rig
Deck layout and finish





### **Systems**



# Conventional or sustainable? Think ahead





#### Classification



Flag state
Type of Class society
Type of classification

- Training (cargo)
- Passenger
- SPS (yacht)

Design limits - put your self in the right box

- GT size
- Number of passengers
- Length
- Sailing region









# Your design





# Your design





# Your design





#### Thank you for your attention!















































































































































































-HAL ÖVER FORUS!
FORSEGLEN Skieses quen
-LEGG ON BODEST
ON FARTYSET DESIDES (SKIESE)
LADGE RODGET JOHN
THE MORE STORM

FARTYCET STANDED UPP I VINDESAR MEN VOUPEN TENCHE FÖRRIGGEN ÅT STYRBORD OCH STORRIGGEN ÅT BARRED

## - RUNT FEEL

- EFENT I SERVICES MALAS RULT MEDITOR ERAFT,
- -FARTHET BARJAR ROLL SIG TANNEY



- PIET BIDEVIND
- SEDLENTRINGIA DEN FLATYSET FEDLAR TYDARE PÅ DEN NYD BOGEN-

14