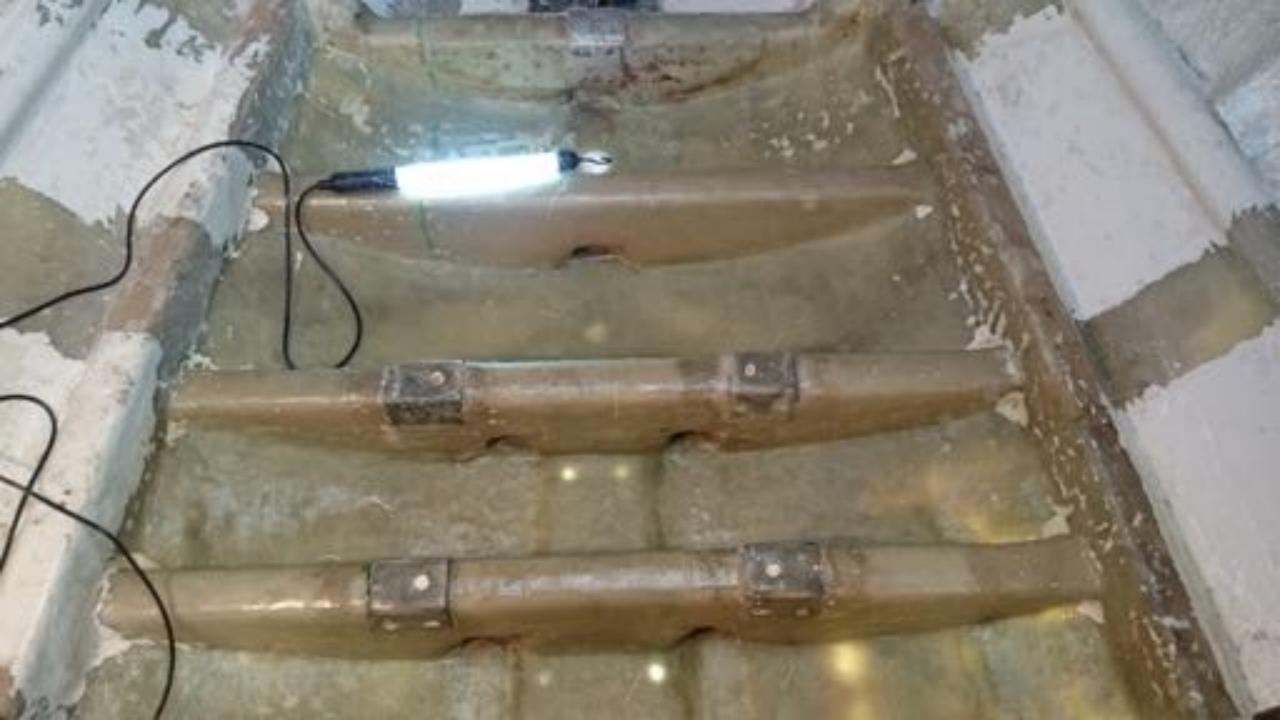

### Vesta

 In 2013 she was decommissioned by Maritime academy

- Little bit over 200 liters of Polyester resin
- Over 100 kg fiberglass
- About 10 square meters of foam
- Thousands of gloves
- A lot of acetone