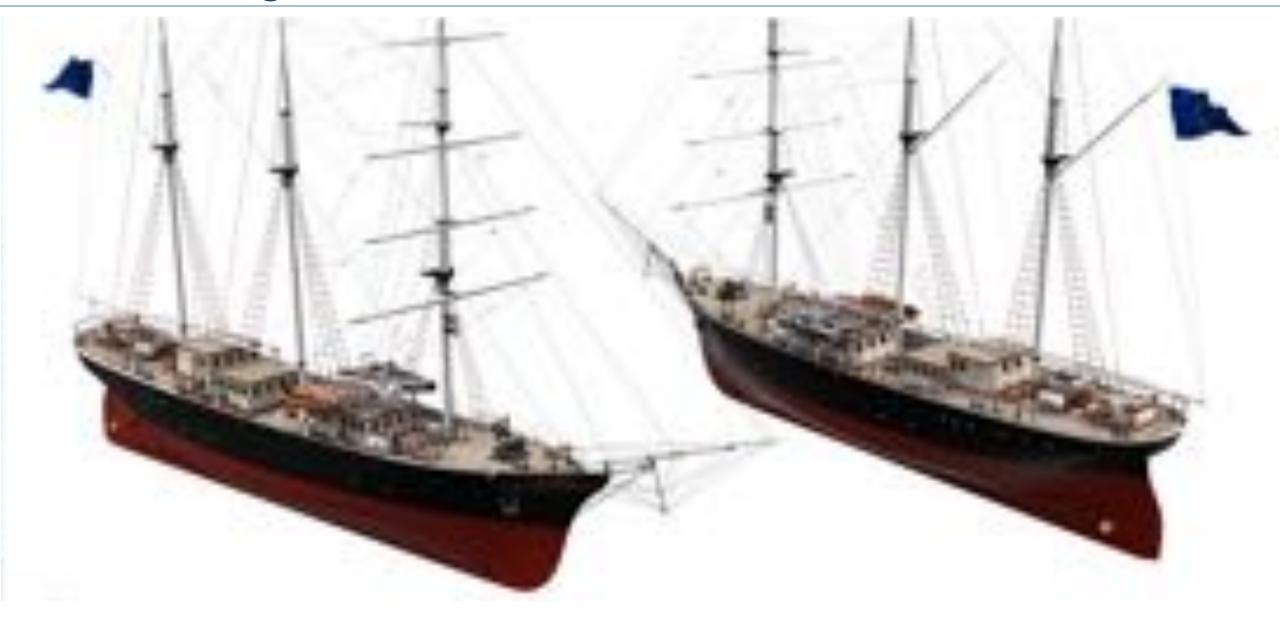

ew quarters
Storage requirements
Technical spaces
Deck layout























Fore and aft or square Simple and safe or complicated and demanding Traditional or contemporary

Balance Performance Maintenance







Schooner

Brigantine

Brio .







Barquentine

Fully Rigged Ship

### Rig and performance



Hull lines Sail balance







### Style and aesthetics



Heritage
Purpose built or hi-end
Hull lines and rig
Deck layout and finish





### **Systems**



# Conventional or sustainable? Think ahead





#### Classification



Flag state
Type of Class society
Type of classification

- Training (cargo)
- Passenger
- SPS (yacht)

Design limits - put your self in the right box

- GT size
- Number of passengers
- Length
- Sailing region









# Your design





# Your design





# Your design





#### Thank you for your attention!















































































































































































-HAL ÖVER FORUS!
FORSEGLEN Skieses quen
-LEGG ON BODEST
ON FARTYSET DESIDES (SKIESE)
LADGE RODGET JOHN
THE MORE STORM

FARTYCET STANDED UPP I VINDESAR MEN VOUPEN TENCHE FÖRRIGGEN ÅT STYRBORD OCH STORRIGGEN ÅT BARRED

## - RUNT FEEL

- EFENT I SERVICES MALAS RULT MEDITOR ERAFT,
- -FARTHET BARJAR ROLL SIG TANNEY



- PIET BIDEVIND
- SEDLENTRINGIA DEN FLATYSET FEDLAR TYDARE PÅ DEN NYD BOGEN-

14