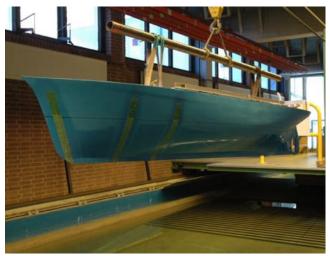

### Vesta

 In 2013 she was decommissioned by Maritime academy

- Little bit over 200 liters of Polyester resin
- Over 100 kg fiberglass
- About 10 square meters of foam
- Thousands of gloves
- A lot of acetone

- From 04.2014-08.2017
- Over 5000 man-hours
- A lot of good publicity