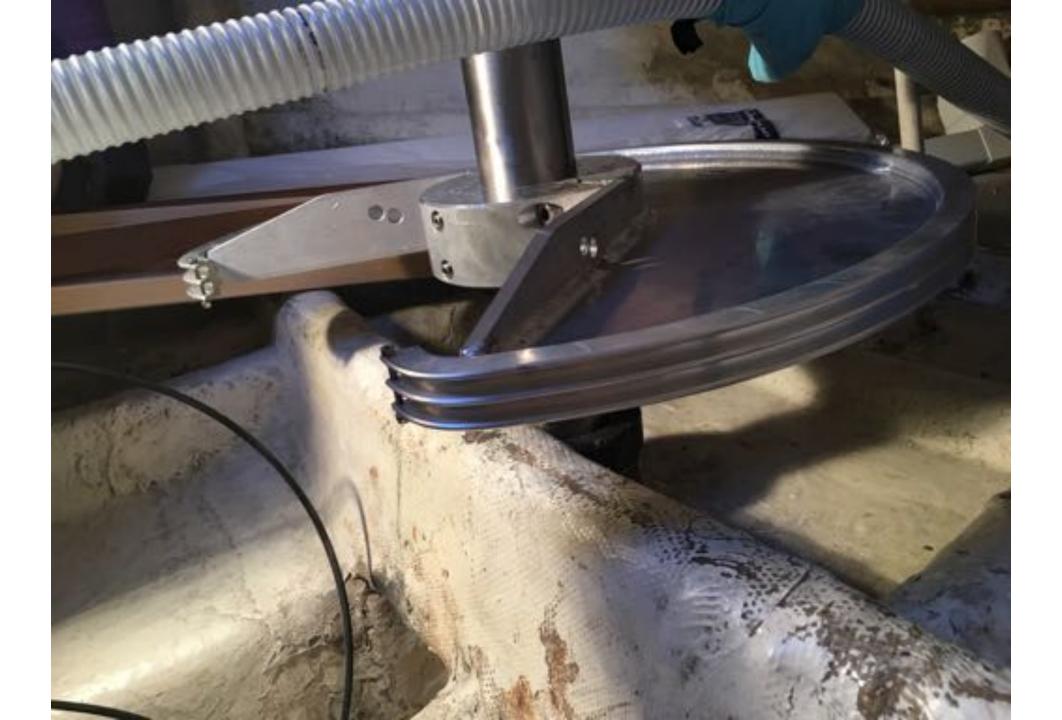

### Vesta

 In 2013 she was decommissioned by Maritime academy

- Little bit over 200 liters of Polyester resin
- Over 100 kg fiberglass
- About 10 square meters of foam
- Thousands of gloves
- A lot of acetone

- From 04.2014-08.2017
- Over 5000 man-hours
- A lot of good publicity