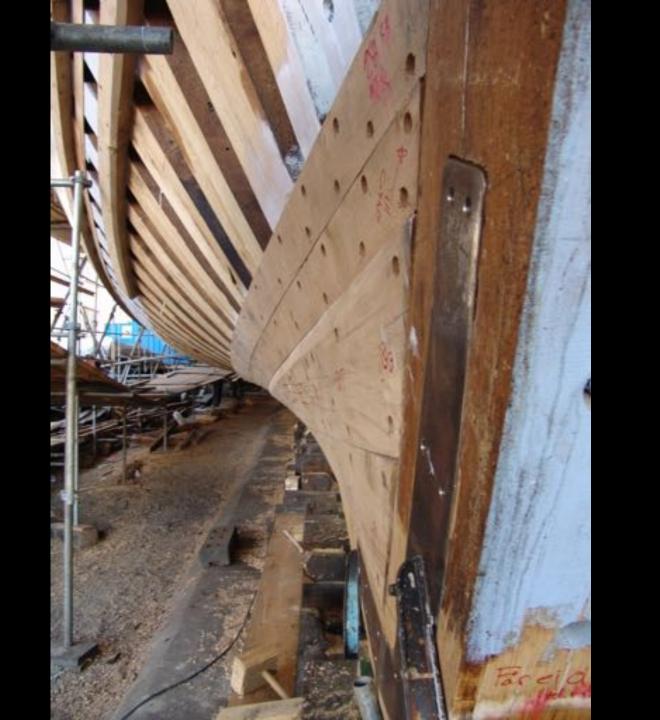

g Traditional or contemporary

Balance Performance Maintenance







Schooner

Brigantine

Brio .







Barquentine

Fully Rigged Ship

### Rig and performance



Hull lines Sail balance







### Style and aesthetics



Heritage
Purpose built or hi-end
Hull lines and rig
Deck layout and finish





### **Systems**



# Conventional or sustainable? Think ahead





#### Classification



Flag state
Type of Class society
Type of classification

- Training (cargo)
- Passenger
- SPS (yacht)

Design limits - put your self in the right box

- GT size
- Number of passengers
- Length
- Sailing region









# Your design





# Your design





# Your design





#### Thank you for your attention!















































































































































































-HAL ÖVER FORUS!
FORSEGLEN Skieses quen
-LEGG ON BODEST
ON FARTYSET DESIDES (SKIESE)
LADGE RODGET JOHN
THE MORE STORM

FARTYCET STANDED UPP I VINDESAR MEN VOUPEN TENCHE FÖRRIGGEN ÅT STYRBORD OCH STORRIGGEN ÅT BARRED

## - RUNT FEEL

- EFENT I SERVICES MALAS RULT MEDITOR ERAFT,
- -FARTHET BARJAR ROLL SIG TANNEY



- PIET BIDEVIND
- SEDLENTRINGIA DEN FLATYSET FEDLAR TYDARE PÅ DEN NYD BOGEN-

14