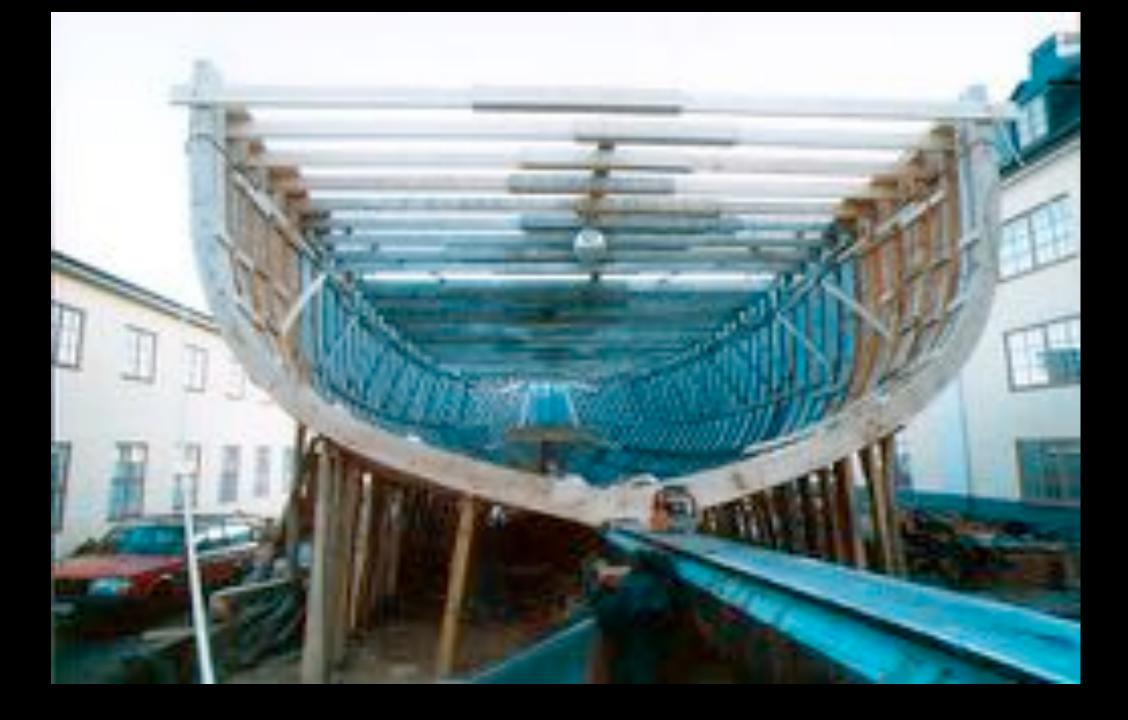

ted and demanding Traditional or contemporary

Balance Performance Maintenance







Schooner

Brigantine

Brio .







Barquentine

Fully Rigged Ship

### Rig and performance



Hull lines Sail balance







### Style and aesthetics



Heritage
Purpose built or hi-end
Hull lines and rig
Deck layout and finish





### **Systems**



# Conventional or sustainable? Think ahead





#### Classification



Flag state
Type of Class society
Type of classification

- Training (cargo)
- Passenger
- SPS (yacht)

Design limits - put your self in the right box

- GT size
- Number of passengers
- Length
- Sailing region









# Your design





# Your design





# Your design





#### Thank you for your attention!















































































































































































-HAL ÖVER FORUS!
FORSEGLEN Skieses quen
-LEGG ON BODEST
ON FARTYSET DESIDES (SKIESE)
LADGE RODGET JOHN
THE MORE STORM

FARTYCET STANDED UPP I VINDESAR MEN VOUPEN TENCHE FÖRRIGGEN ÅT STYRBORD OCH STORRIGGEN ÅT BARRED

## - RUNT FEEL

- EFENT I SERVICES MALAS RULT MEDITOR ERAFT,
- -FARTHET BARJAR ROLL SIG TANNEY



- PIET BIDEVIND
- SEDLENTRINGIA DEN FLATYSET FEDLAR TYDARE PÅ DEN NYD BOGEN-

14