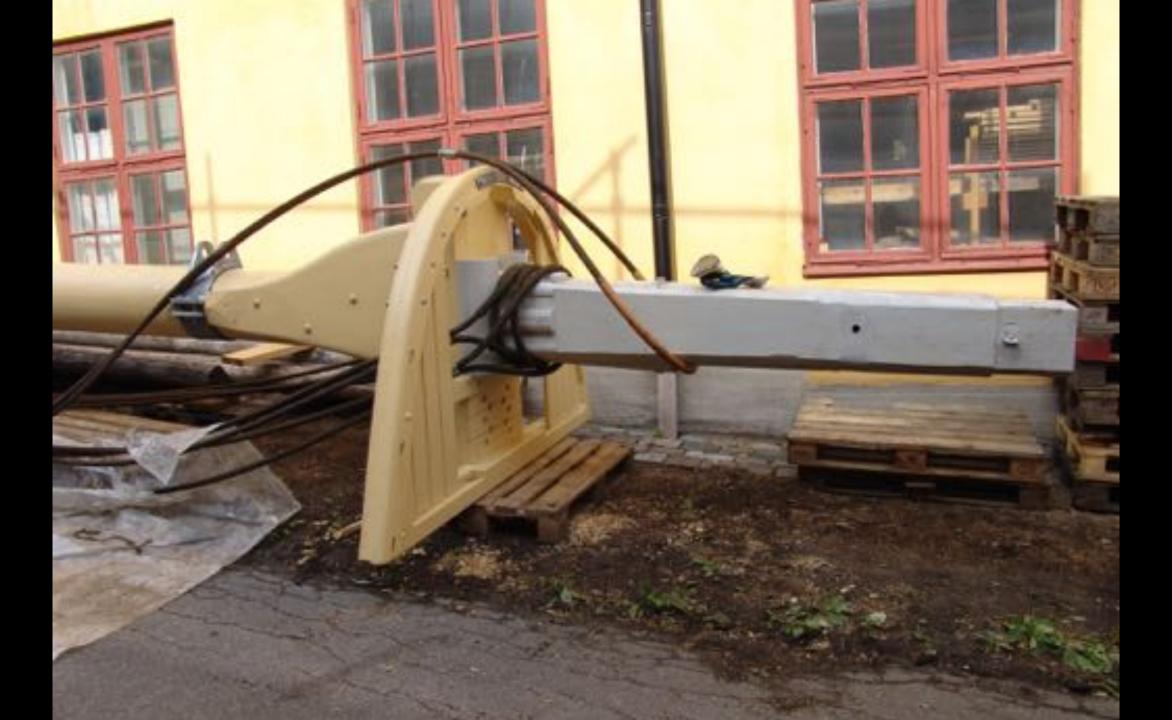

Maintenance







Schooner

Brigantine

Brio .







Barquentine

Fully Rigged Ship

### Rig and performance



Hull lines Sail balance







### Style and aesthetics



Heritage
Purpose built or hi-end
Hull lines and rig
Deck layout and finish





### **Systems**



# Conventional or sustainable? Think ahead





#### Classification



Flag state
Type of Class society
Type of classification

- Training (cargo)
- Passenger
- SPS (yacht)

Design limits - put your self in the right box

- GT size
- Number of passengers
- Length
- Sailing region









# Your design





# Your design





# Your design





#### Thank you for your attention!















































































































































































-HAL ÖVER FORUS!
FORSEGLEN Skieses quen
-LEGG ON BODEST
ON FARTYSET DESIDES (SKIESE)
LADGE RODGET JOHN
THE MORE STORM

FARTYCET STANDED UPP I VINDESAR MEN VOUPEN TENCHE FÖRRIGGEN ÅT STYRBORD OCH STORRIGGEN ÅT BARRED

## - RUNT FEEL

- EFENT I SERVICES MALAS RULT MEDITOR ERAFT,
- -FARTHET BARJAR ROLL SIG TANNEY



- PIET BIDEVIND
- SEDLENTRINGIA DEN FLATYSET FEDLAR TYDARE PÅ DEN NYD BOGEN-

14