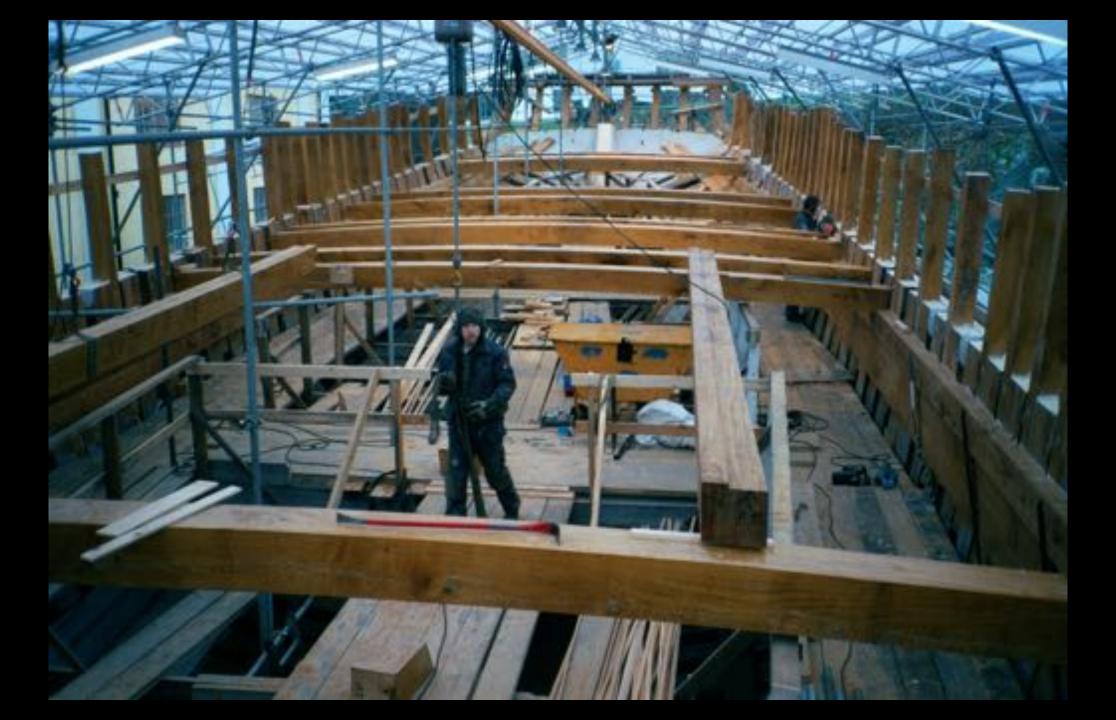

or contemporary

Balance Performance Maintenance







Schooner

Brigantine

Brio .







Barquentine

Fully Rigged Ship

### Rig and performance



Hull lines Sail balance







### Style and aesthetics



Heritage
Purpose built or hi-end
Hull lines and rig
Deck layout and finish





### **Systems**



# Conventional or sustainable? Think ahead





#### Classification



Flag state
Type of Class society
Type of classification

- Training (cargo)
- Passenger
- SPS (yacht)

Design limits - put your self in the right box

- GT size
- Number of passengers
- Length
- Sailing region









# Your design





# Your design





# Your design





#### Thank you for your attention!















































































































































































-HAL ÖVER FORUS!
FORSEGLEN Skieses quen
-LEGG ON BODEST
ON FARTYSET DESIDES (SKIESE)
LADGE RODGET JOHN
THE MORE STORM

FARTYCET STANDED UPP I VINDESAR MEN VOUPEN TENCHE FÖRRIGGEN ÅT STYRBORD OCH STORRIGGEN ÅT BARRED

## - RUNT FEEL

- EFENT I SERVICES MALAS RULT MEDITOR ERAFT,
- -FARTHET BARJAR ROLL SIG TANNEY



- PIET BIDEVIND
- SEDLENTRINGIA DEN FLATYSET FEDLAR TYDARE PÅ DEN NYD BOGEN-

14