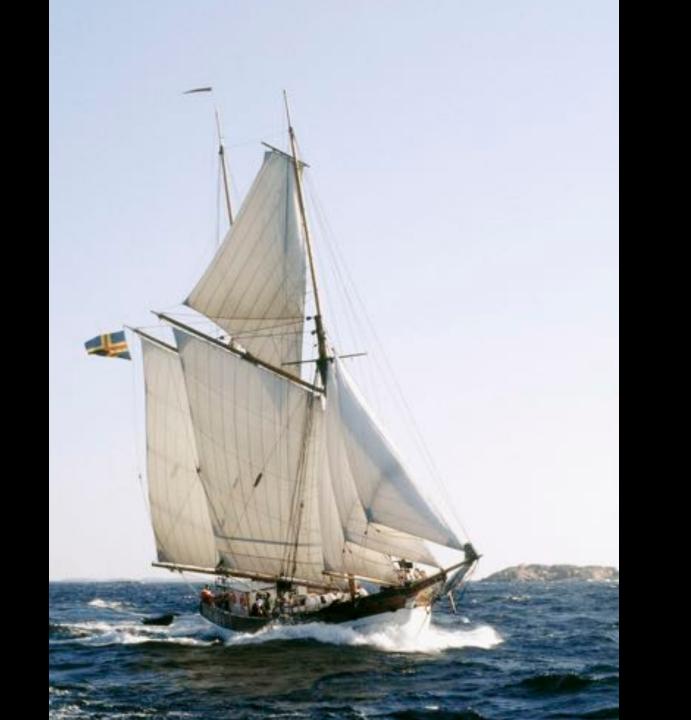

# Saving sail training yacht Vesta

Madis Rallmann STA Estonia

Madis@staestonia.eu

### Vesta

- Cetus 44
- Built 1985
- Lenght 13.6 m
- Beam 3,98 m
- Draft 2,3 m
- Polyester fiberglass

### Vesta

- First boat under Estonian flag to sail in The Cutty Sark regatta in 1992
- First yacht to sail with Estonian grew in the Gotland runt
- Long time sail training vessel for Maritime school

### Vesta

 In 2013 she was decommissioned by Maritime academy

- Little bit over 200 liters of Polyester resin
- Over 100 kg fiberglass
- About 10 square meters of foam
- Thousands of gloves
- A lot of acetone