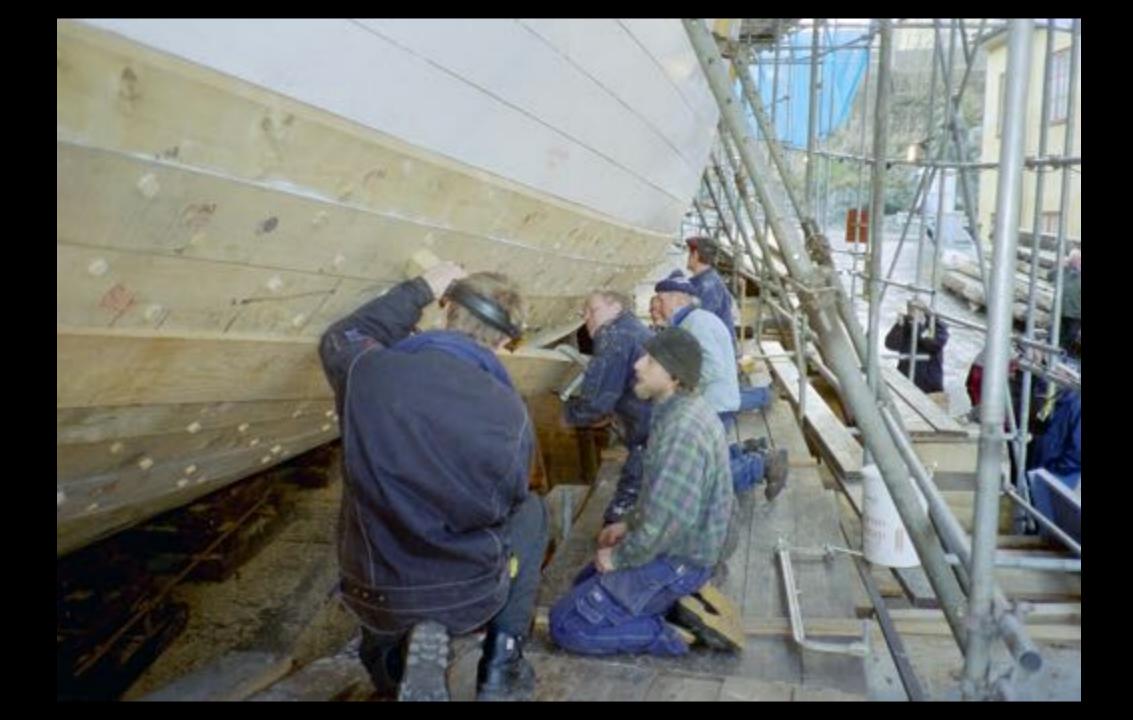

aditional or contemporary

Balance Performance Maintenance







Schooner

Brigantine

Brio .







Barquentine

Fully Rigged Ship

### Rig and performance



Hull lines Sail balance







### Style and aesthetics



Heritage
Purpose built or hi-end
Hull lines and rig
Deck layout and finish





### **Systems**



# Conventional or sustainable? Think ahead





#### Classification



Flag state
Type of Class society
Type of classification

- Training (cargo)
- Passenger
- SPS (yacht)

Design limits - put your self in the right box

- GT size
- Number of passengers
- Length
- Sailing region









# Your design





# Your design





# Your design





#### Thank you for your attention!















































































































































































-HAL ÖVER FORUS!
FORSEGLEN Skieses quen
-LEGG ON BODEST
ON FARTYSET DESIDES (SKIESE)
LADGE RODGET JOHN
THE MORE STORM

FARTYCET STANDED UPP I VINDESAR MEN VOUPEN TENCHE FÖRRIGGEN ÅT STYRBORD OCH STORRIGGEN ÅT BARRED

## - RUNT FEEL

- EFENT I SERVICES MALAS RULT MEDITOR ERAFT,
- -FARTHET BARJAR ROLL SIG TANNEY



- PIET BIDEVIND
- SEDLENTRINGIA DEN FLATYSET FEDLAR TYDARE PÅ DEN NYD BOGEN-

14