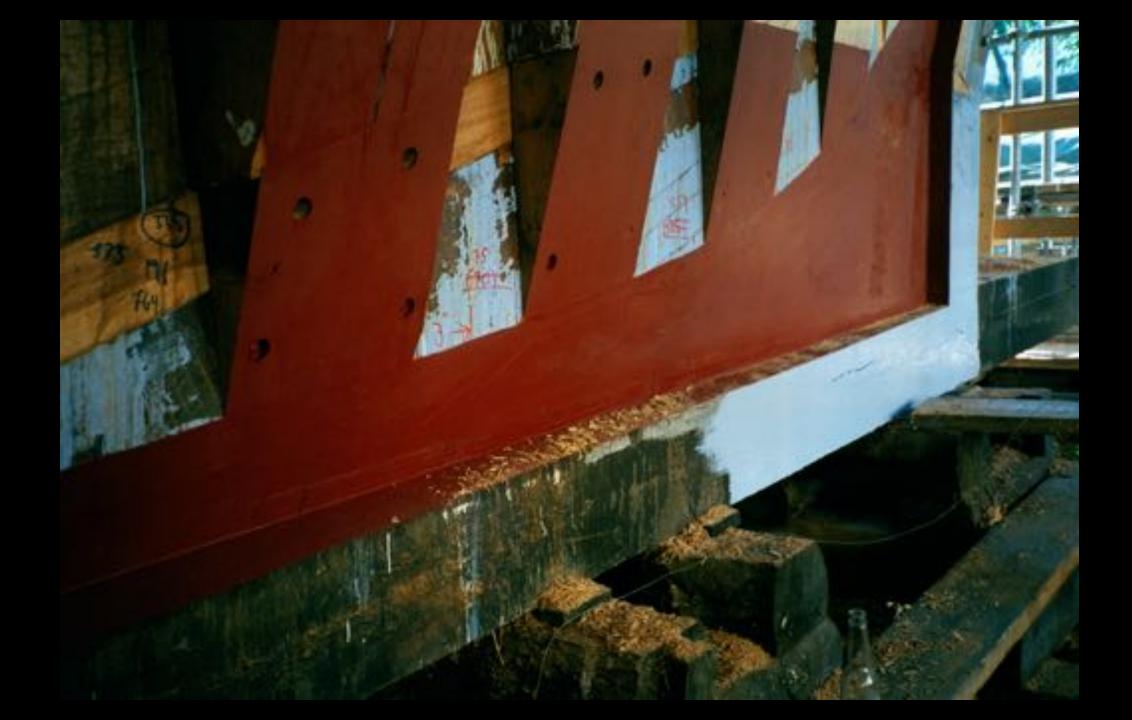

ing Traditional or contemporary

Balance Performance Maintenance







Schooner

Brigantine

Brio .







Barquentine

Fully Rigged Ship

### Rig and performance



Hull lines Sail balance







### Style and aesthetics



Heritage
Purpose built or hi-end
Hull lines and rig
Deck layout and finish





### **Systems**



# Conventional or sustainable? Think ahead





#### Classification



Flag state
Type of Class society
Type of classification

- Training (cargo)
- Passenger
- SPS (yacht)

Design limits - put your self in the right box

- GT size
- Number of passengers
- Length
- Sailing region









# Your design





# Your design





# Your design





#### Thank you for your attention!















































































































































































-HAL ÖVER FORUS!
FORSEGLEN Skieses quen
-LEGG ON BODEST
ON FARTYSET DESIDES (SKIESE)
LADGE RODGET JOHN
THE MORE STORM

FARTYCET STANDED UPP I VINDESAR MEN VOUPEN TENCHE FÖRRIGGEN ÅT STYRBORD OCH STORRIGGEN ÅT BARRED

## - RUNT FEEL

- EFENT I SERVICES MALAS RULT MEDITOR ERAFT,
- -FARTHET BARJAR ROLL SIG TANNEY



- PIET BIDEVIND
- SEDLENTRINGIA DEN FLATYSET FEDLAR TYDARE PÅ DEN NYD BOGEN-

14