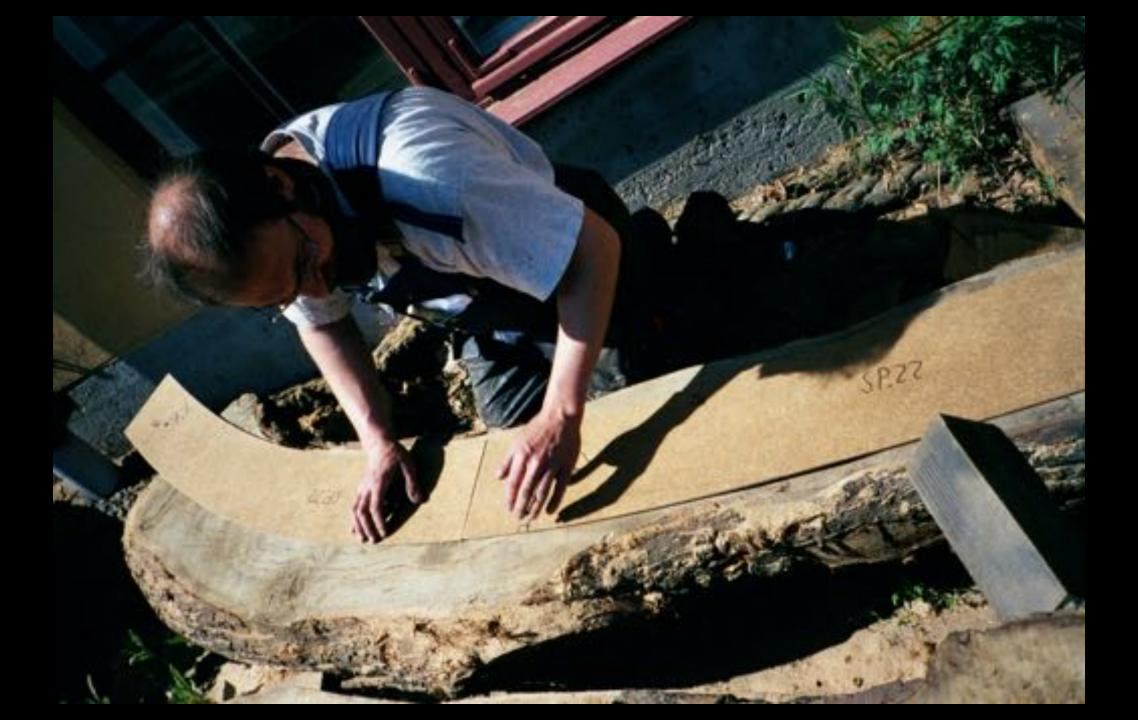

complicated and demanding Traditional or contemporary

Balance Performance Maintenance







Schooner

Brigantine

Brio .







Barquentine

Fully Rigged Ship

### Rig and performance



Hull lines Sail balance







### Style and aesthetics



Heritage
Purpose built or hi-end
Hull lines and rig
Deck layout and finish





### **Systems**



# Conventional or sustainable? Think ahead





#### Classification



Flag state
Type of Class society
Type of classification

- Training (cargo)
- Passenger
- SPS (yacht)

Design limits - put your self in the right box

- GT size
- Number of passengers
- Length
- Sailing region









# Your design





# Your design





# Your design





#### Thank you for your attention!















































































































































































-HAL ÖVER FORUS!
FORSEGLEN Skieses quen
-LEGG ON BODEST
ON FARTYSET DESIDES (SKIESE)
LADGE RODGET JOHN
THE MORE STORM

FARTYCET STANDED UPP I VINDESAR MEN VOUPEN TENCHE FÖRRIGGEN ÅT STYRBORD OCH STORRIGGEN ÅT BARRED

## - RUNT FEEL

- EFENT I SERVICES MALAS RULT MEDITOR ERAFT,
- -FARTHET BARJAR ROLL SIG TANNEY



- PIET BIDEVIND
- SEDLENTRINGIA DEN FLATYSET FEDLAR TYDARE PÅ DEN NYD BOGEN-

14