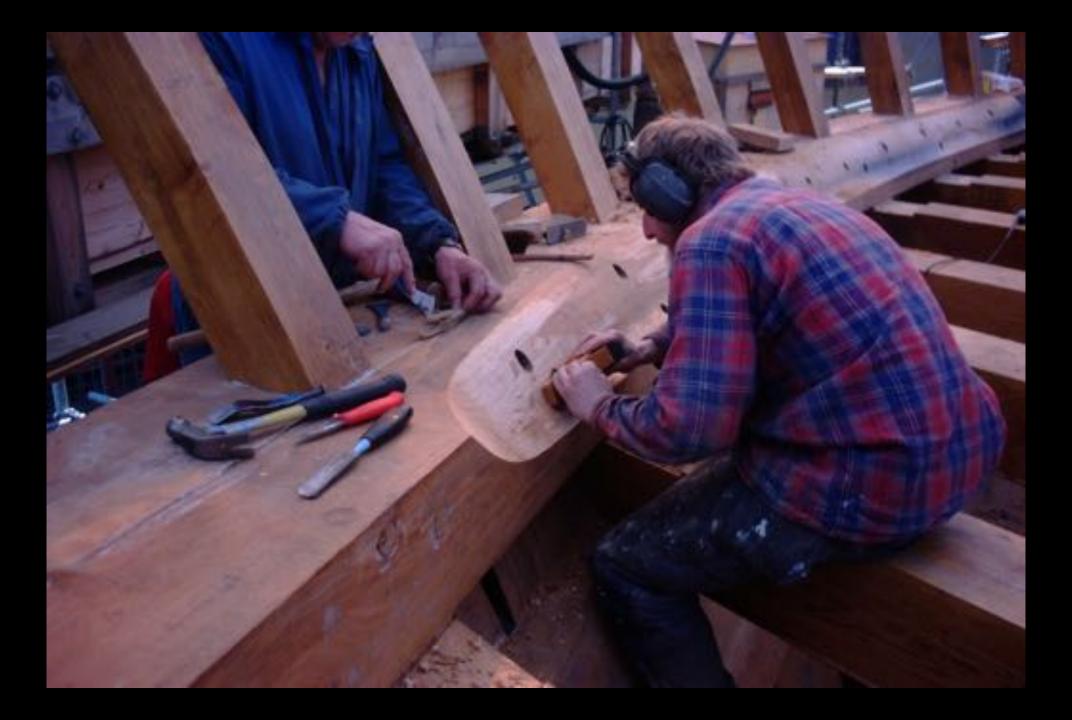

temporary

Balance Performance Maintenance







Schooner

Brigantine

Brio .







Barquentine

Fully Rigged Ship

### Rig and performance



Hull lines Sail balance







### Style and aesthetics



Heritage
Purpose built or hi-end
Hull lines and rig
Deck layout and finish





### **Systems**



# Conventional or sustainable? Think ahead





#### Classification



Flag state
Type of Class society
Type of classification

- Training (cargo)
- Passenger
- SPS (yacht)

Design limits - put your self in the right box

- GT size
- Number of passengers
- Length
- Sailing region









# Your design





# Your design





# Your design





#### Thank you for your attention!















































































































































































-HAL ÖVER FORUS!
FORSEGLEN Skieses quen
-LEGG ON BODEST
ON FARTYSET DESIDES (SKIESE)
LADGE RODGET JOHN
THE MORE STORM

FARTYCET STANDED UPP I VINDESAR MEN VOUPEN TENCHE FÖRRIGGEN ÅT STYRBORD OCH STORRIGGEN ÅT BARRED

## - RUNT FEEL

- EFENT I SERVICES MALAS RULT MEDITOR ERAFT,
- -FARTHET BARJAR ROLL SIG TANNEY



- PIET BIDEVIND
- SEDLENTRINGIA DEN FLATYSET FEDLAR TYDARE PÅ DEN NYD BOGEN-

14