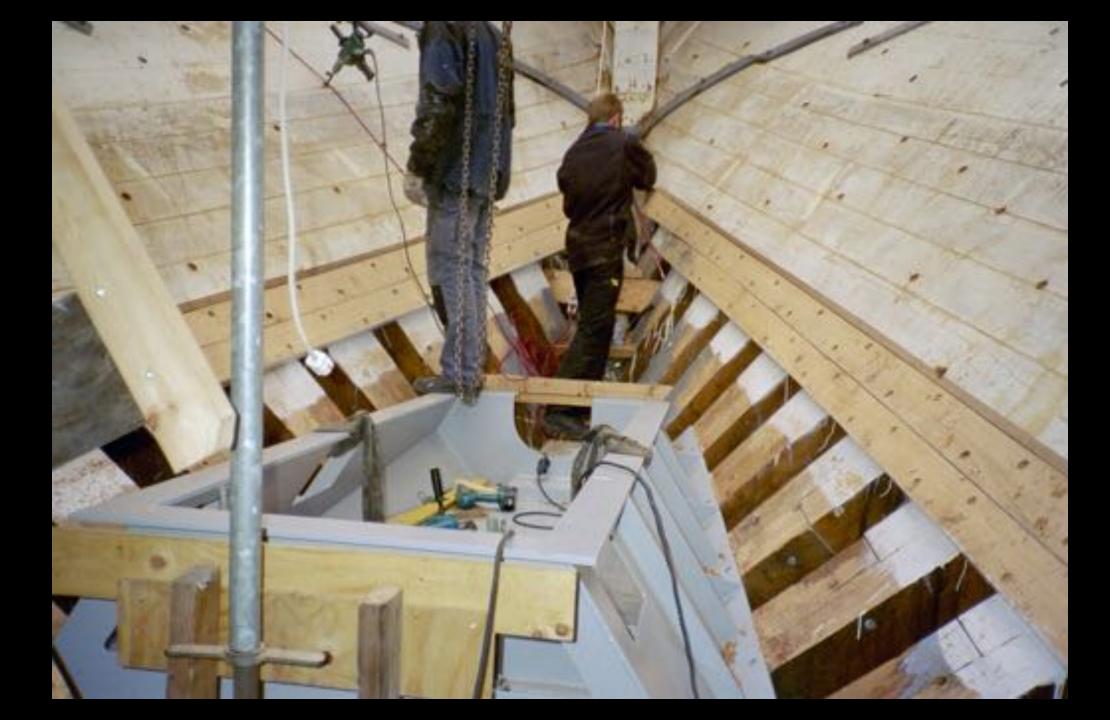

### Vesta

 In 2013 she was decommissioned by Maritime academy

- Little bit over 200 liters of Polyester resin
- Over 100 kg fiberglass
- About 10 square meters of foam
- Thousands of gloves
- A lot of acetone

- From 04.2014-08.2017
- Over 5000 man-hours
- A lot of good publicity