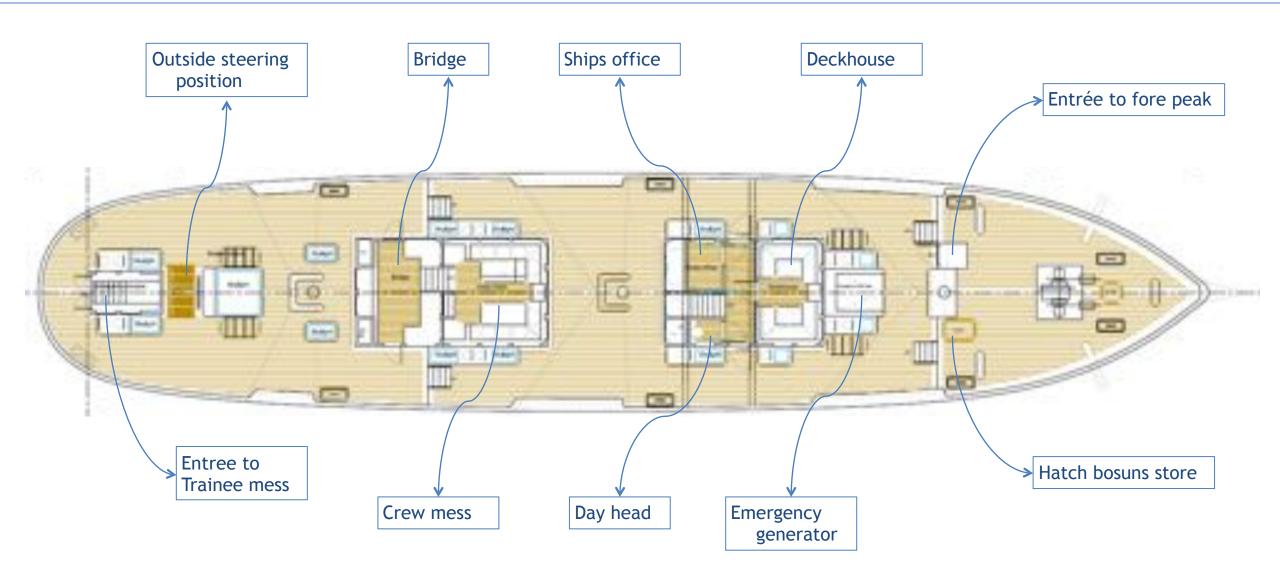

#### Ship type

- Navy sail training ship
- School ship
- Charter
- Corporate hospitality
- Passenger vessel

Ships purpose Logistics Luxury or purpose built

- Cabins
- Banjer (multi functional)
- Dormitories