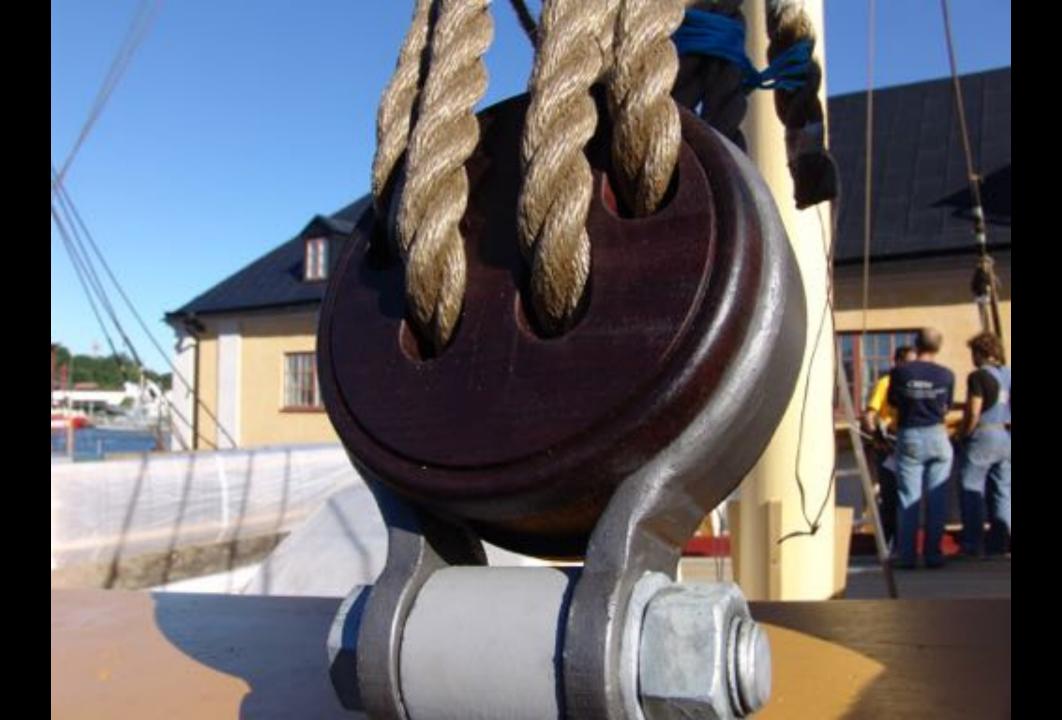

ntenance







Schooner

Brigantine

Brio .







Barquentine

Fully Rigged Ship

### Rig and performance



Hull lines Sail balance







### Style and aesthetics



Heritage
Purpose built or hi-end
Hull lines and rig
Deck layout and finish





### **Systems**



# Conventional or sustainable? Think ahead





#### Classification



Flag state
Type of Class society
Type of classification

- Training (cargo)
- Passenger
- SPS (yacht)

Design limits - put your self in the right box

- GT size
- Number of passengers
- Length
- Sailing region









# Your design





# Your design





# Your design





#### Thank you for your attention!















































































































































































-HAL ÖVER FORUS!
FORSEGLEN Skieses quen
-LEGG ON BODEST
ON FARTYSET DESIDES (SKIESE)
LADGE RODGET JOHN
THE MORE STORM

FARTYCET STANDED UPP I VINDESAR MEN VOUPEN TENCHE FÖRRIGGEN ÅT STYRBORD OCH STORRIGGEN ÅT BARRED

## - RUNT FEEL

- EFENT I SERVICES MALAS RULT MEDITOR ERAFT,
- -FARTHET BARJAR ROLL SIG TANNEY



- PIET BIDEVIND
- SEDLENTRINGIA DEN FLATYSET FEDLAR TYDARE PÅ DEN NYD BOGEN-

14