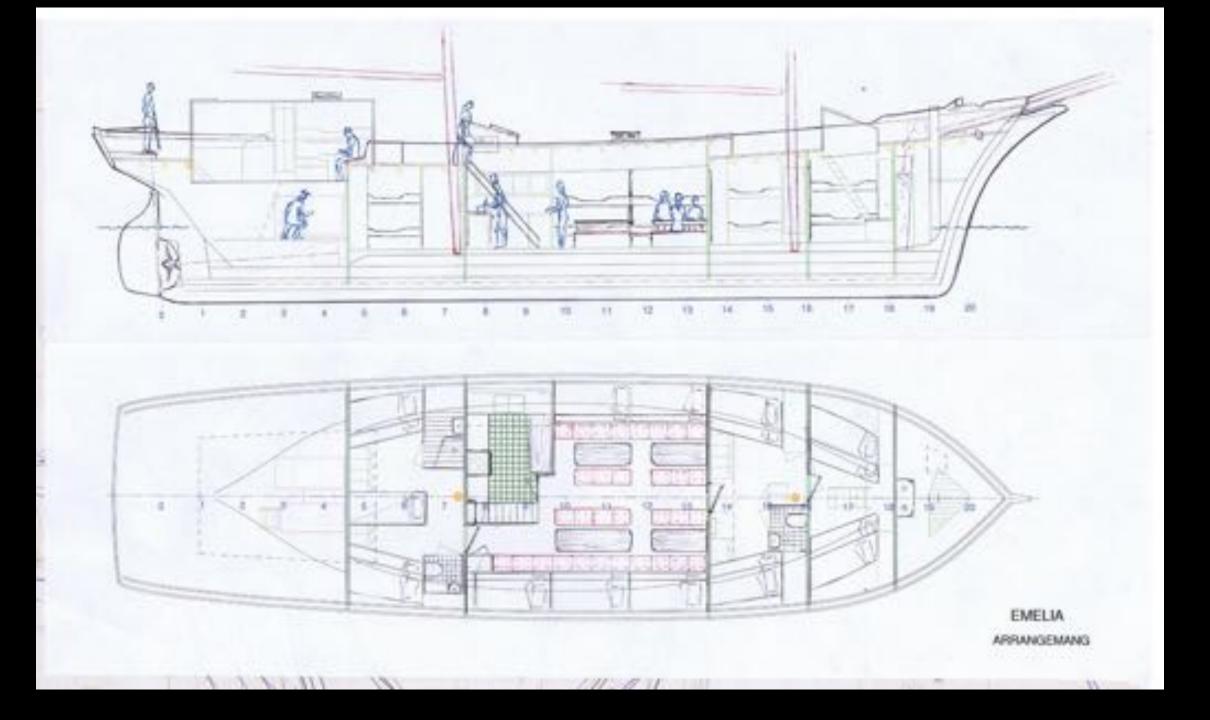

#### Ship type

- Navy sail training ship
- School ship
- Charter
- Corporate hospitality
- Passenger vessel

Ships purpose Logistics Luxury or purpose built

- Cabins
- Banjer (multi functional)
- Dormitories

Crew quarters
Storage requirements
Technical spaces
Deck layout

Fore and aft or square Simple and safe or complicated and demanding Traditional or contemporary

Balance Performance Maintenance

Schooner

Brigantine