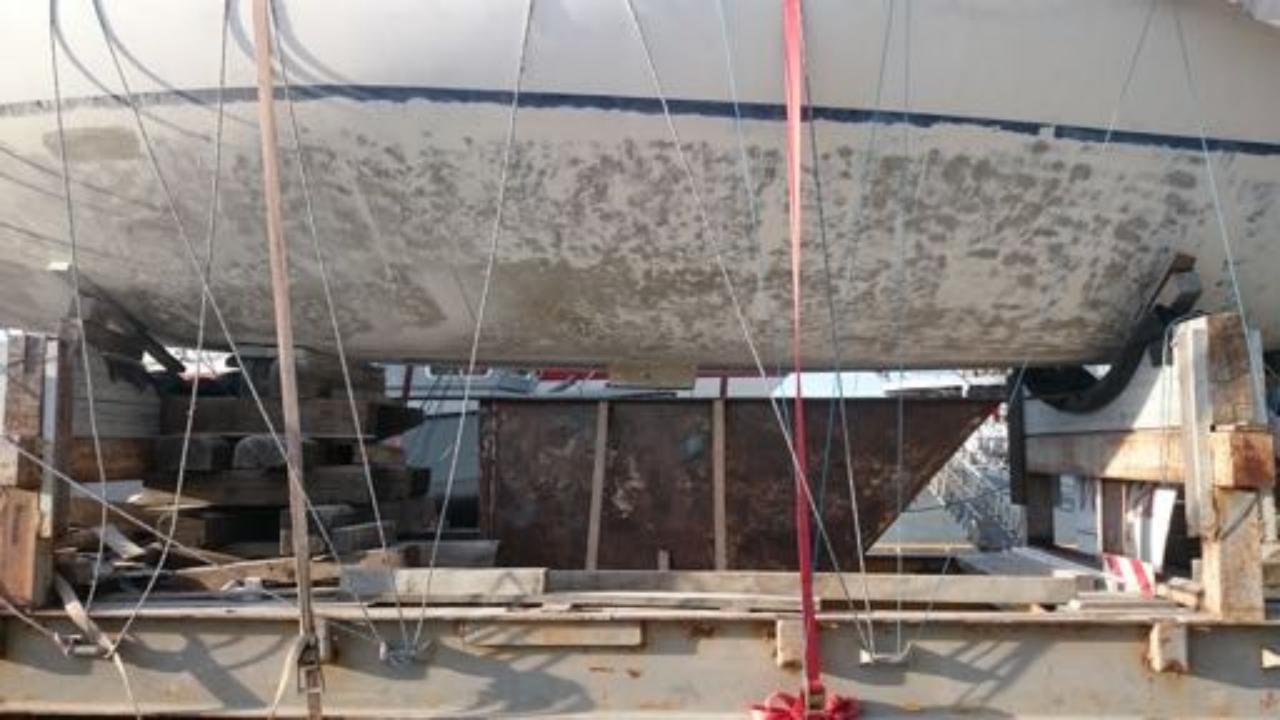

### Vesta

 In 2013 she was decommissioned by Maritime academy

- Little bit over 200 liters of Polyester resin
- Over 100 kg fiberglass
- About 10 square meters of foam
- Thousands of gloves
- A lot of acetone

- From 04.2014-08.2017
- Over 5000 man-hours
- A lot of good publicity