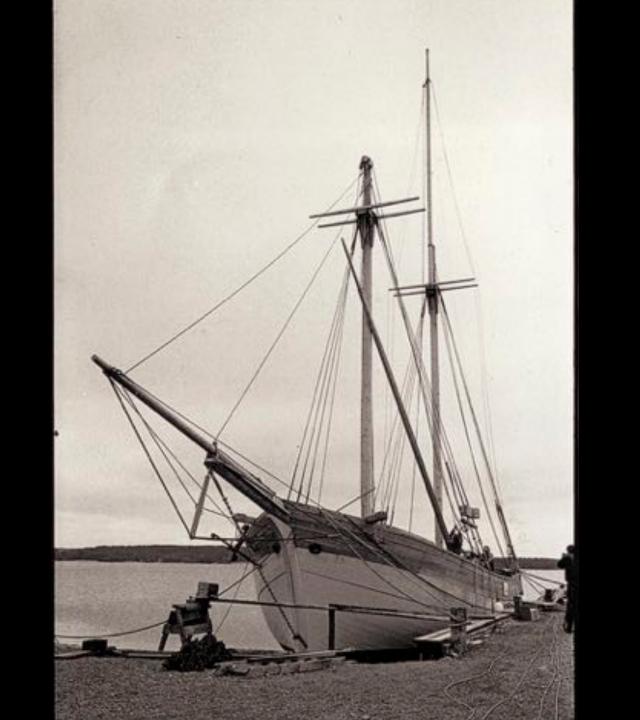

### Vesta

- Cetus 44
- Built 1985
- Lenght 13.6 m
- Beam 3,98 m
- Draft 2,3 m
- Polyester fiberglass

### Vesta

- First boat under Estonian flag to sail in The Cutty Sark regatta in 1992
- First yacht to sail with Estonian grew in the Gotland runt
- Long time sail training vessel for Maritime school