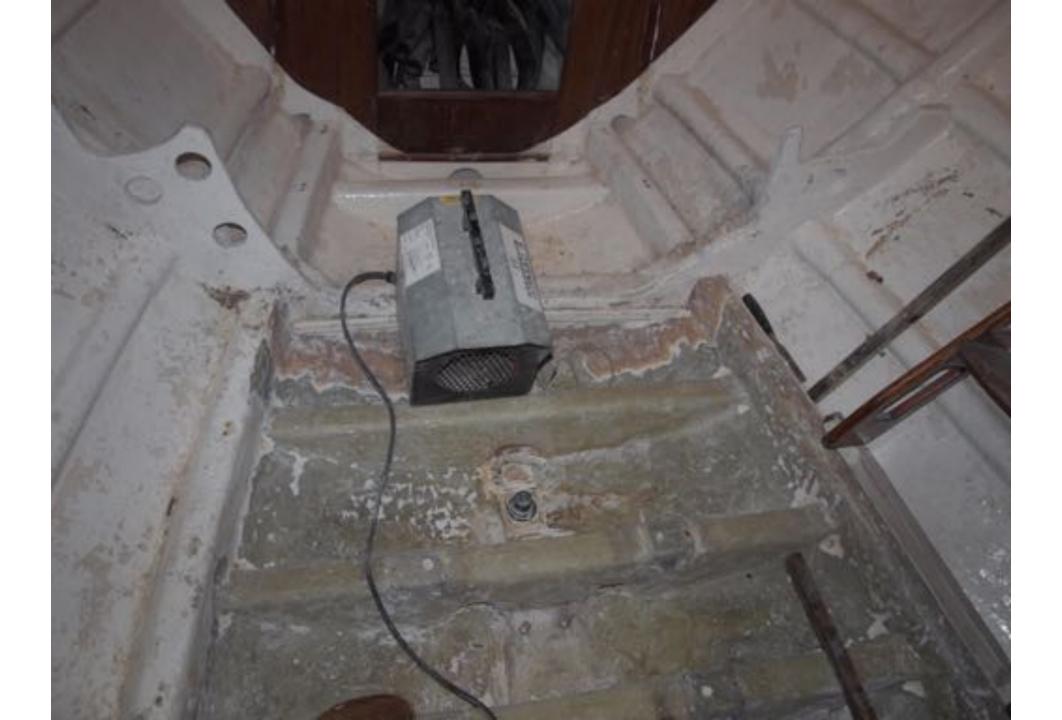

### Vesta

 In 2013 she was decommissioned by Maritime academy

- Little bit over 200 liters of Polyester resin
- Over 100 kg fiberglass
- About 10 square meters of foam
- Thousands of gloves
- A lot of acetone

- From 04.2014-08.2017
- Over 5000 man-hours
- A lot of good publicity