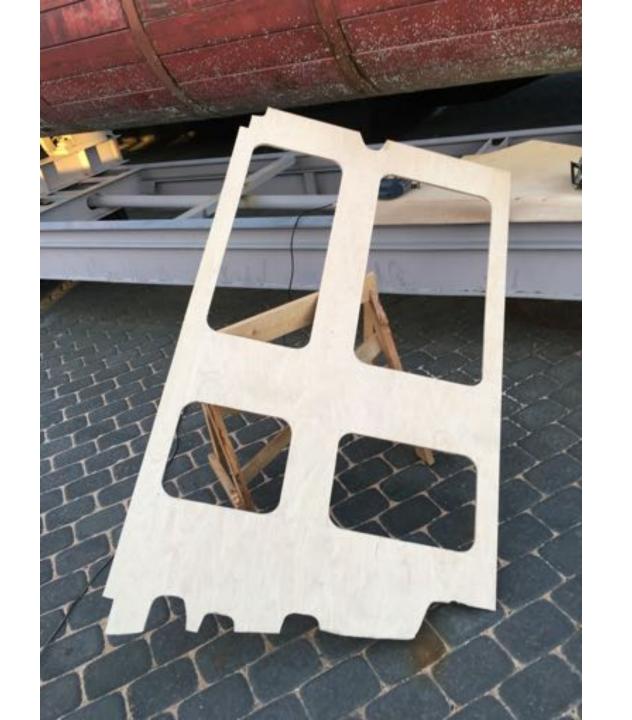

### Vesta

 In 2013 she was decommissioned by Maritime academy

- Little bit over 200 liters of Polyester resin
- Over 100 kg fiberglass
- About 10 square meters of foam
- Thousands of gloves
- A lot of acetone

- From 04.2014-08.2017
- Over 5000 man-hours
- A lot of good publicity