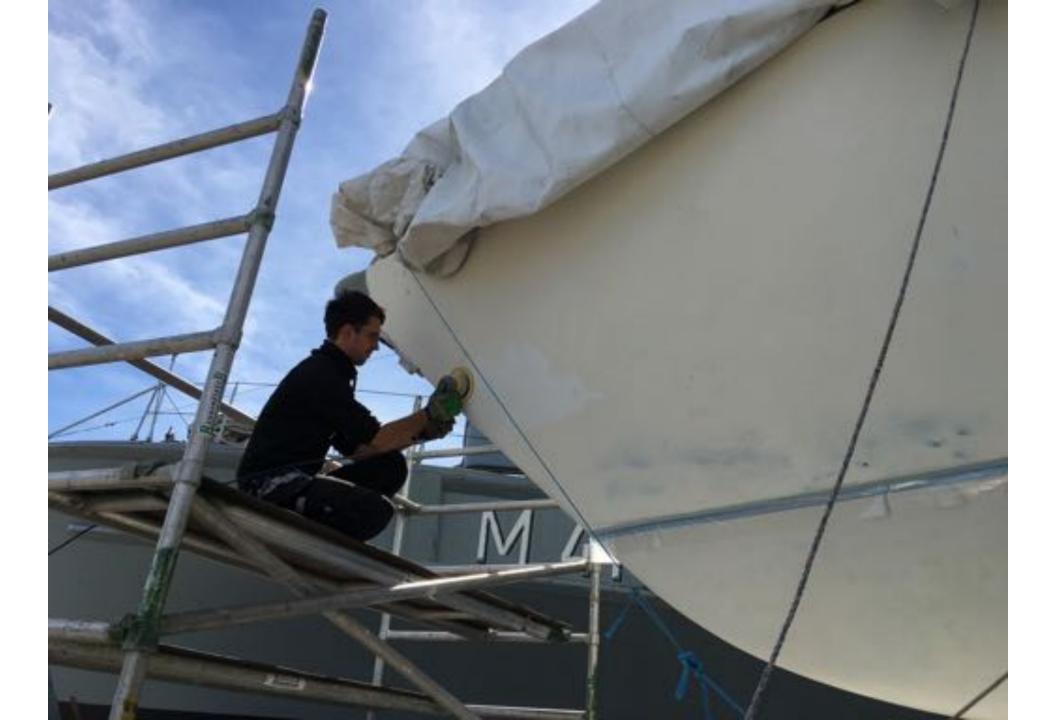

### Vesta

 In 2013 she was decommissioned by Maritime academy

- Little bit over 200 liters of Polyester resin
- Over 100 kg fiberglass
- About 10 square meters of foam
- Thousands of gloves
- A lot of acetone

- From 04.2014-08.2017
- Over 5000 man-hours
- A lot of good publicity