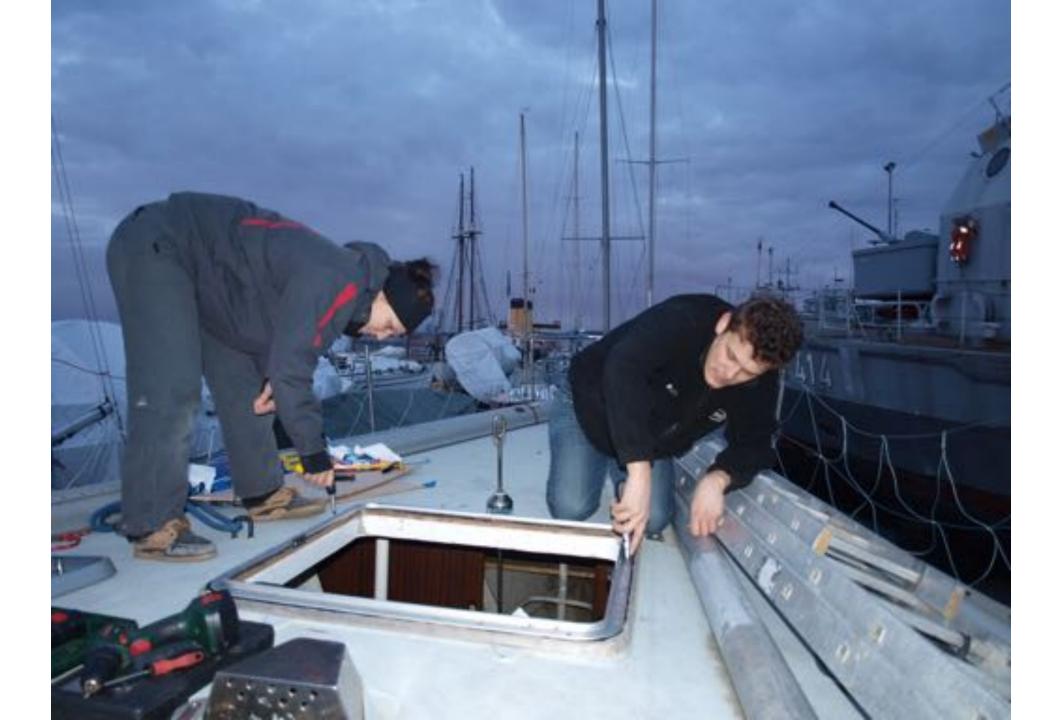

### Vesta

 In 2013 she was decommissioned by Maritime academy

- Little bit over 200 liters of Polyester resin
- Over 100 kg fiberglass
- About 10 square meters of foam
- Thousands of gloves
- A lot of acetone

- From 04.2014-08.2017
- Over 5000 man-hours
- A lot of good publicity