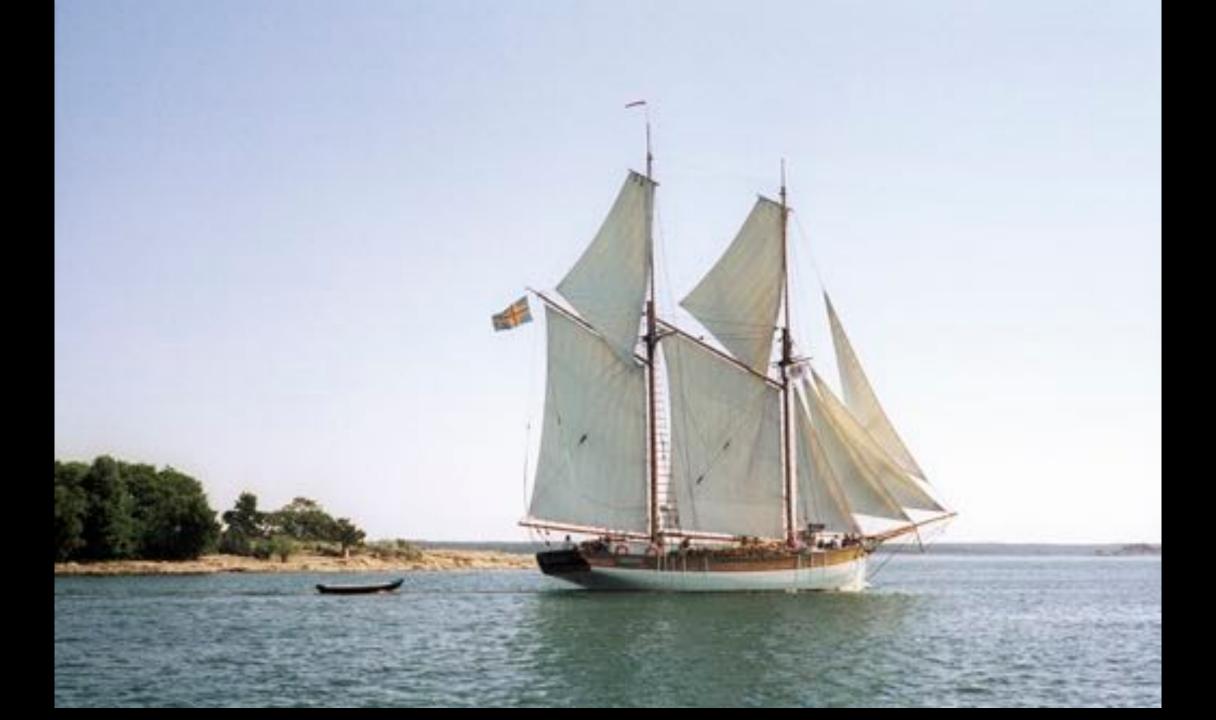

# Saving sail training yacht Vesta

Madis Rallmann STA Estonia

Madis@staestonia.eu

### Vesta

- Cetus 44
- Built 1985
- Lenght 13.6 m
- Beam 3,98 m
- Draft 2,3 m
- Polyester fiberglass

### Vesta

- First boat under Estonian flag to sail in The Cutty Sark regatta in 1992
- First yacht to sail with Estonian grew in the Gotland runt
- Long time sail training vessel for Maritime school

### Vesta

 In 2013 she was decommissioned by Maritime academy

- Little bit over 200 liters of Polyester resin
- Over 100 kg fiberglass
- About 10 square meters of foam
- Thousands of gloves
- A lot of acetone