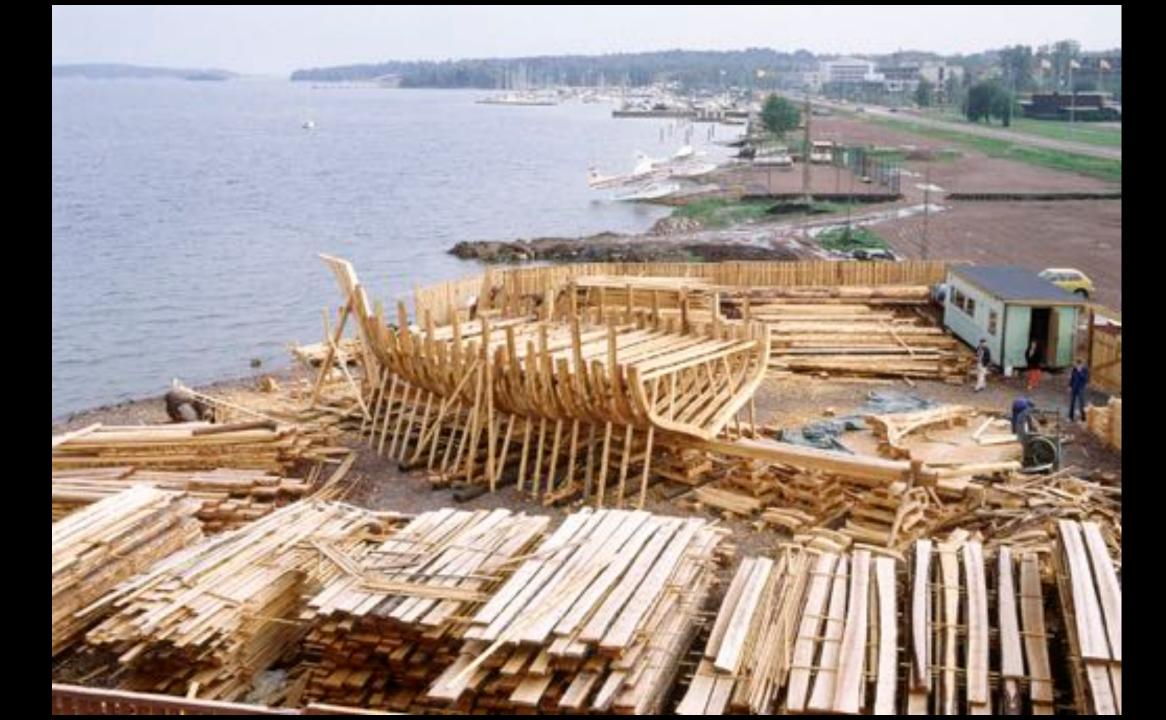

Fore and aft or square Simple and safe or complicated and demanding Traditional or contemporary

Balance Performance Maintenance







Schooner

Brigantine

Brio .







Barquentine

Fully Rigged Ship

### Rig and performance



Hull lines Sail balance







### Style and aesthetics



Heritage
Purpose built or hi-end
Hull lines and rig
Deck layout and finish





### **Systems**



# Conventional or sustainable? Think ahead





#### Classification



Flag state
Type of Class society
Type of classification

- Training (cargo)
- Passenger
- SPS (yacht)

Design limits - put your self in the right box

- GT size
- Number of passengers
- Length
- Sailing region









# Your design





# Your design





# Your design





#### Thank you for your attention!















































































































































































-HAL ÖVER FORUS!
FORSEGLEN Skieses quen
-LEGG ON BODEST
ON FARTYSET DESIDES (SKIESE)
LADGE RODGET JOHN
THE MORE STORM

FARTYCET STANDED UPP I VINDESAR MEN VOUPEN TENCHE FÖRRIGGEN ÅT STYRBORD OCH STORRIGGEN ÅT BARRED

## - RUNT FEEL

- EFENT I SERVICES MALAS RULT MEDITOR ERAFT,
- -FARTHET BARJAR ROLL SIG TANNEY



- PIET BIDEVIND
- SEDLENTRINGIA DEN FLATYSET FEDLAR TYDARE PÅ DEN NYD BOGEN-

14