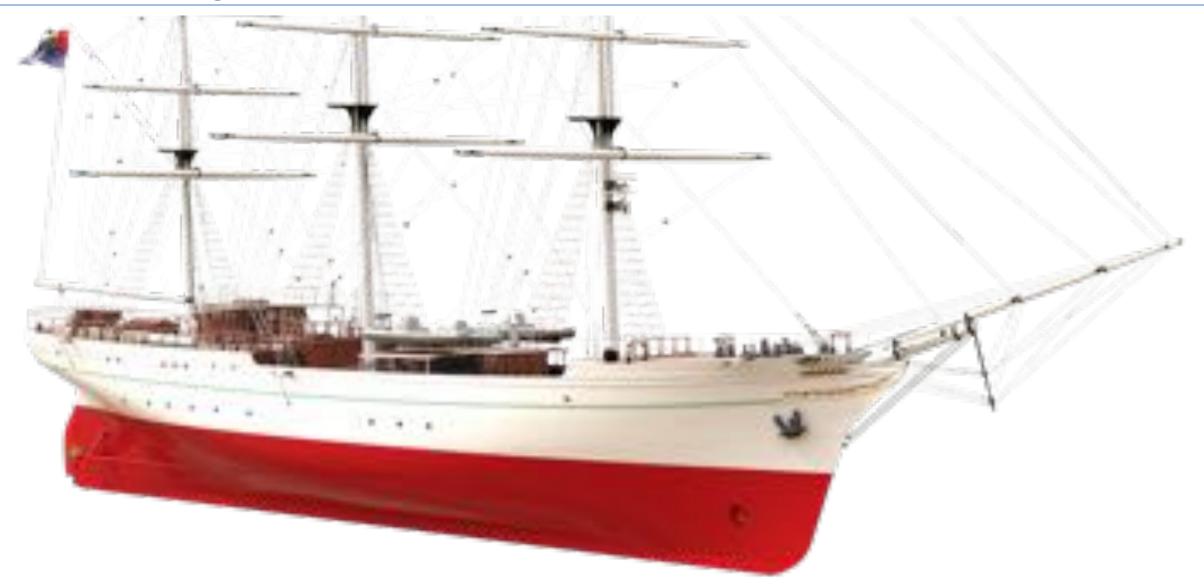

)
- Dormitories

Crew quarters
Storage requirements
Technical spaces
Deck layout























Fore and aft or square Simple and safe or complicated and demanding Traditional or contemporary

Balance Performance Maintenance







Schooner

Brigantine

Brio .







Barquentine

Fully Rigged Ship

### Rig and performance



Hull lines Sail balance







### Style and aesthetics



Heritage
Purpose built or hi-end
Hull lines and rig
Deck layout and finish





### **Systems**



# Conventional or sustainable? Think ahead





#### Classification



Flag state
Type of Class society
Type of classification

- Training (cargo)
- Passenger
- SPS (yacht)

Design limits - put your self in the right box

- GT size
- Number of passengers
- Length
- Sailing region









# Your design





# Your design





# Your design





#### Thank you for your attention!















































































































































































-HAL ÖVER FORUS!
FORSEGLEN Skieses quen
-LEGG ON BODEST
ON FARTYSET DESIDES (SKIESE)
LADGE RODGET JOHN
THE MORE STORM

FARTYCET STANDED UPP I VINDESAR MEN VOUPEN TENCHE FÖRRIGGEN ÅT STYRBORD OCH STORRIGGEN ÅT BARRED

## - RUNT FEEL

- EFENT I SERVICES MALAS RULT MEDITOR ERAFT,
- -FARTHET BARJAR ROLL SIG TANNEY



- PIET BIDEVIND
- SEDLENTRINGIA DEN FLATYSET FEDLAR TYDARE PÅ DEN NYD BOGEN-

14