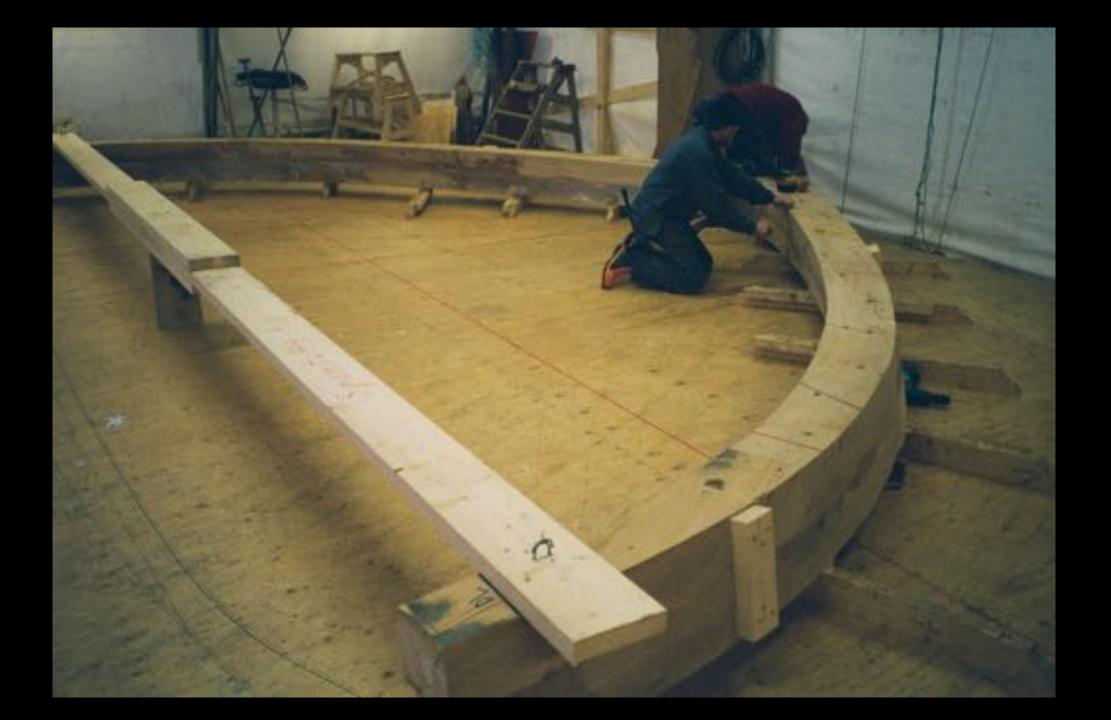

licated and demanding Traditional or contemporary

Balance Performance Maintenance







Schooner

Brigantine

Brio .







Barquentine

Fully Rigged Ship

### Rig and performance



Hull lines Sail balance







### Style and aesthetics



Heritage
Purpose built or hi-end
Hull lines and rig
Deck layout and finish





### **Systems**



# Conventional or sustainable? Think ahead





#### Classification



Flag state
Type of Class society
Type of classification

- Training (cargo)
- Passenger
- SPS (yacht)

Design limits - put your self in the right box

- GT size
- Number of passengers
- Length
- Sailing region









# Your design





# Your design





# Your design





#### Thank you for your attention!















































































































































































-HAL ÖVER FORUS!
FORSEGLEN Skieses quen
-LEGG ON BODEST
ON FARTYSET DESIDES (SKIESE)
LADGE RODGET JOHN
THE MORE STORM

FARTYCET STANDED UPP I VINDESAR MEN VOUPEN TENCHE FÖRRIGGEN ÅT STYRBORD OCH STORRIGGEN ÅT BARRED

## - RUNT FEEL

- EFENT I SERVICES MALAS RULT MEDITOR ERAFT,
- -FARTHET BARJAR ROLL SIG TANNEY



- PIET BIDEVIND
- SEDLENTRINGIA DEN FLATYSET FEDLAR TYDARE PÅ DEN NYD BOGEN-

14