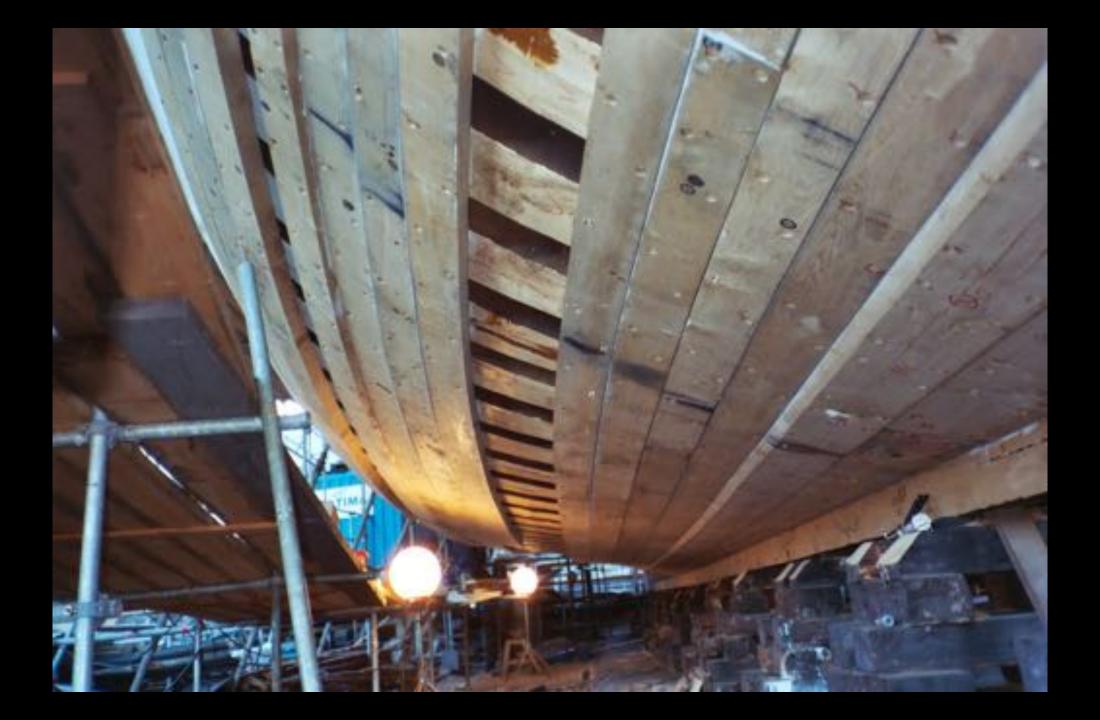

Traditional or contemporary

Balance Performance Maintenance







Schooner

Brigantine

Brio .







Barquentine

Fully Rigged Ship

### Rig and performance



Hull lines Sail balance







### Style and aesthetics



Heritage
Purpose built or hi-end
Hull lines and rig
Deck layout and finish





### **Systems**



# Conventional or sustainable? Think ahead





#### Classification



Flag state
Type of Class society
Type of classification

- Training (cargo)
- Passenger
- SPS (yacht)

Design limits - put your self in the right box

- GT size
- Number of passengers
- Length
- Sailing region









# Your design





# Your design





# Your design





#### Thank you for your attention!















































































































































































-HAL ÖVER FORUS!
FORSEGLEN Skieses quen
-LEGG ON BODEST
ON FARTYSET DESIDES (SKIESE)
LADGE RODGET JOHN
THE MORE STORM

FARTYCET STANDED UPP I VINDESAR MEN VOUPEN TENCHE FÖRRIGGEN ÅT STYRBORD OCH STORRIGGEN ÅT BARRED

## - RUNT FEEL

- EFENT I SERVICES MALAS RULT MEDITOR ERAFT,
- -FARTHET BARJAR ROLL SIG TANNEY



- PIET BIDEVIND
- SEDLENTRINGIA DEN FLATYSET FEDLAR TYDARE PÅ DEN NYD BOGEN-

14