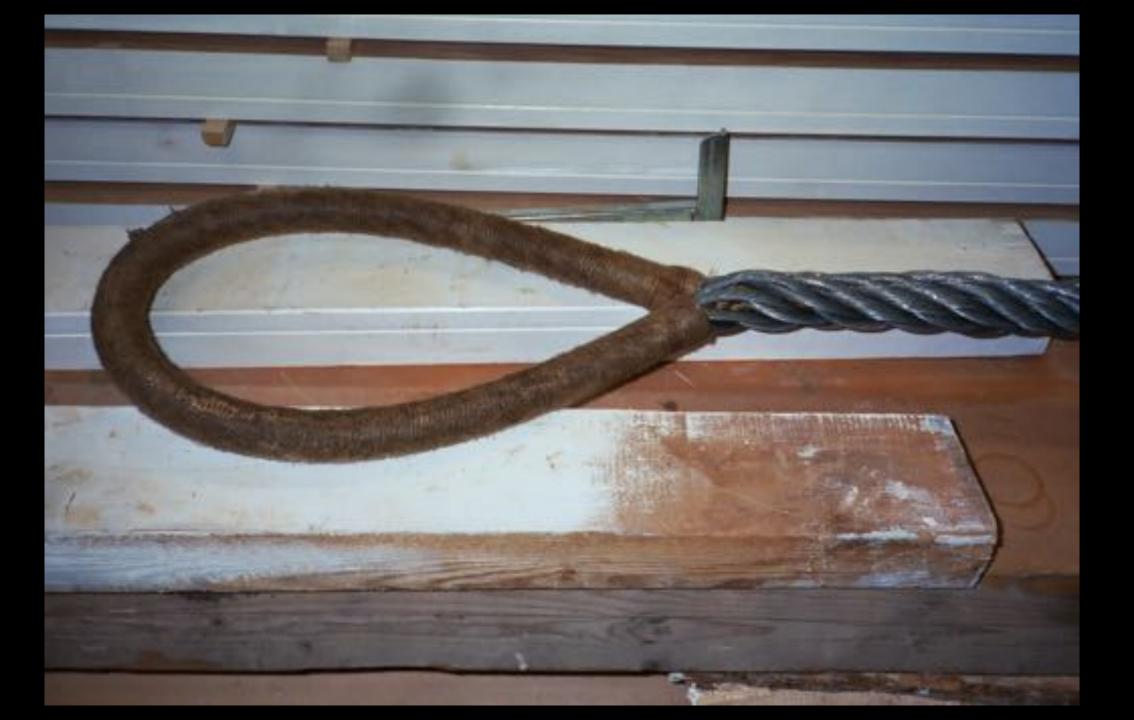

ce Maintenance







Schooner

Brigantine

Brio .







Barquentine

Fully Rigged Ship

### Rig and performance



Hull lines Sail balance







### Style and aesthetics



Heritage
Purpose built or hi-end
Hull lines and rig
Deck layout and finish





### **Systems**



# Conventional or sustainable? Think ahead





#### Classification



Flag state
Type of Class society
Type of classification

- Training (cargo)
- Passenger
- SPS (yacht)

Design limits - put your self in the right box

- GT size
- Number of passengers
- Length
- Sailing region









# Your design





# Your design





# Your design





#### Thank you for your attention!















































































































































































-HAL ÖVER FORUS!
FORSEGLEN Skieses quen
-LEGG ON BODEST
ON FARTYSET DESIDES (SKIESE)
LADGE RODGET JOHN
THE MORE STORM

FARTYCET STANDED UPP I VINDESAR MEN VOUPEN TENCHE FÖRRIGGEN ÅT STYRBORD OCH STORRIGGEN ÅT BARRED

## - RUNT FEEL

- EFENT I SERVICES MALAS RULT MEDITOR ERAFT,
- -FARTHET BARJAR ROLL SIG TANNEY



- PIET BIDEVIND
- SEDLENTRINGIA DEN FLATYSET FEDLAR TYDARE PÅ DEN NYD BOGEN-

14