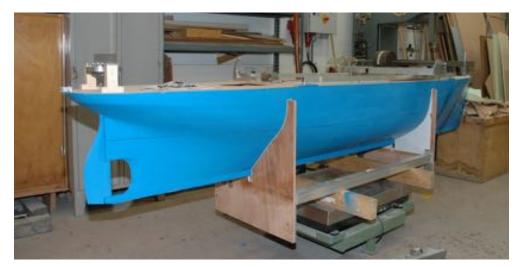

### Vesta

 In 2013 she was decommissioned by Maritime academy

- Little bit over 200 liters of Polyester resin
- Over 100 kg fiberglass
- About 10 square meters of foam
- Thousands of gloves
- A lot of acetone

- From 04.2014-08.2017
- Over 5000 man-hours
- A lot of good publicity