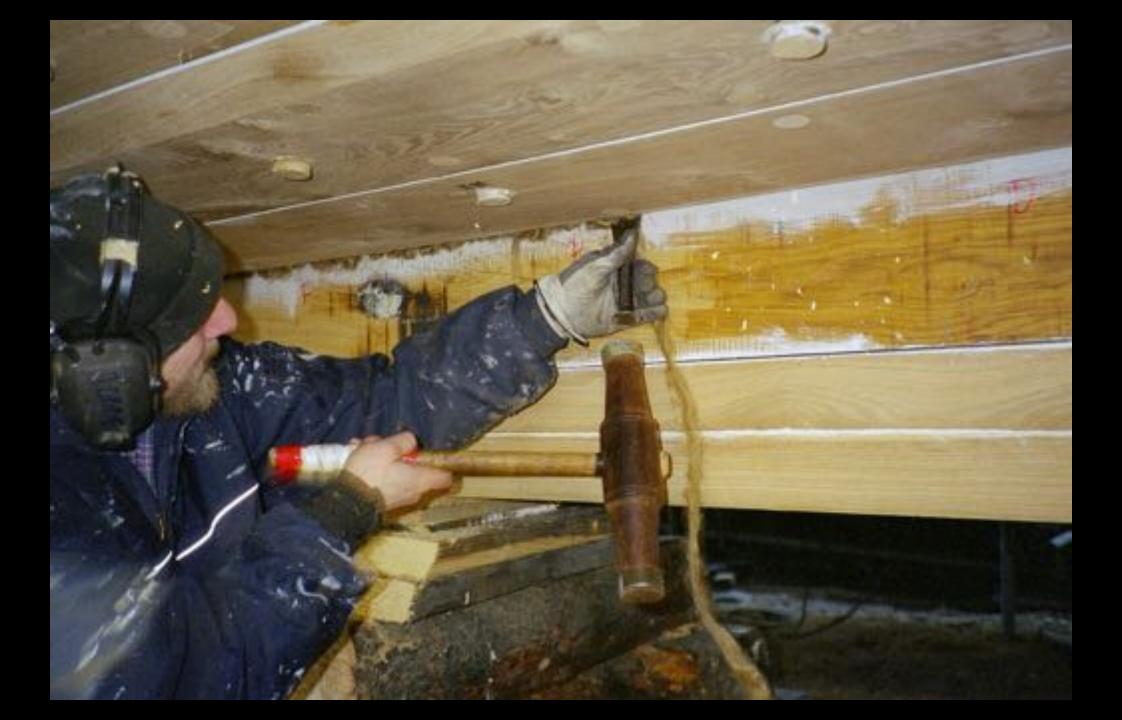

### Vesta

 In 2013 she was decommissioned by Maritime academy

- Little bit over 200 liters of Polyester resin
- Over 100 kg fiberglass
- About 10 square meters of foam
- Thousands of gloves
- A lot of acetone

- From 04.2014-08.2017
- Over 5000 man-hours
- A lot of good publicity