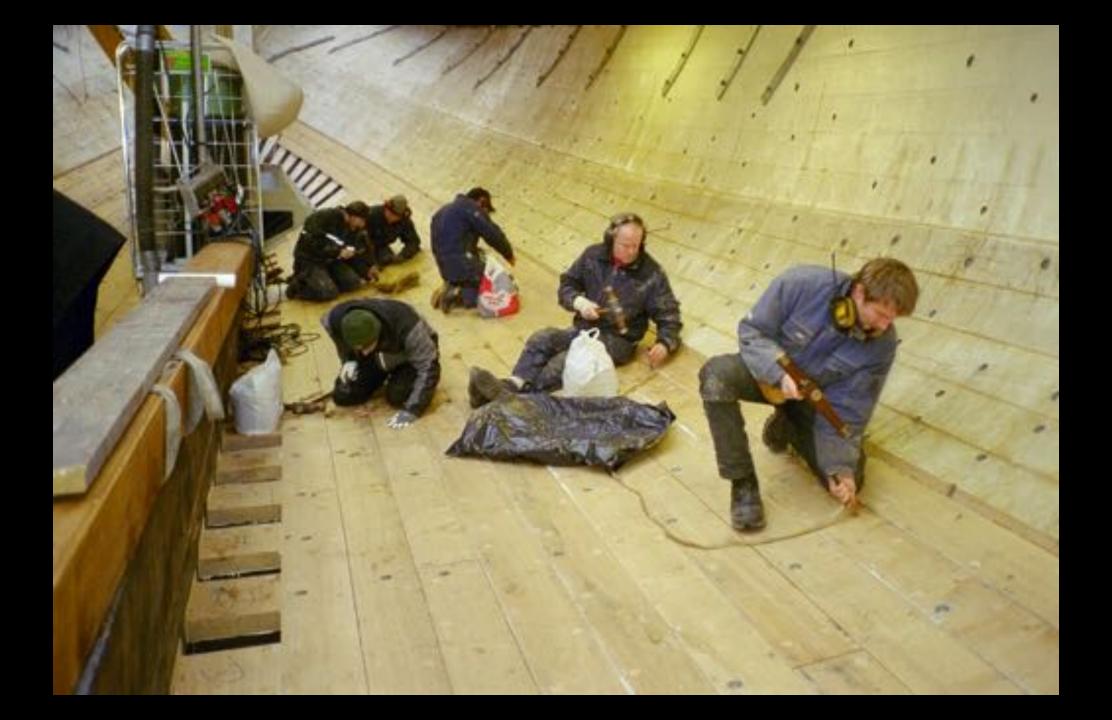

### Vesta

 In 2013 she was decommissioned by Maritime academy

- Little bit over 200 liters of Polyester resin
- Over 100 kg fiberglass
- About 10 square meters of foam
- Thousands of gloves
- A lot of acetone

- More then 30 volunteers
- Margus Zahharov, Liivika Näks, Linda Marie Ormus, Peep Krusberg, Mai Ormus, Helen Ormus, Madis Scheer, Kristjan Pärna, Dea Taur, Marcus Halliko, Kristina Kärk, Ergo Mets, Mikk Andreson, Markus Näks, Artur Rallmann, Madis Rallmann, and many more

- From 04.2014-08.2017
- Over 5000 man-hours
- A lot of good publicity