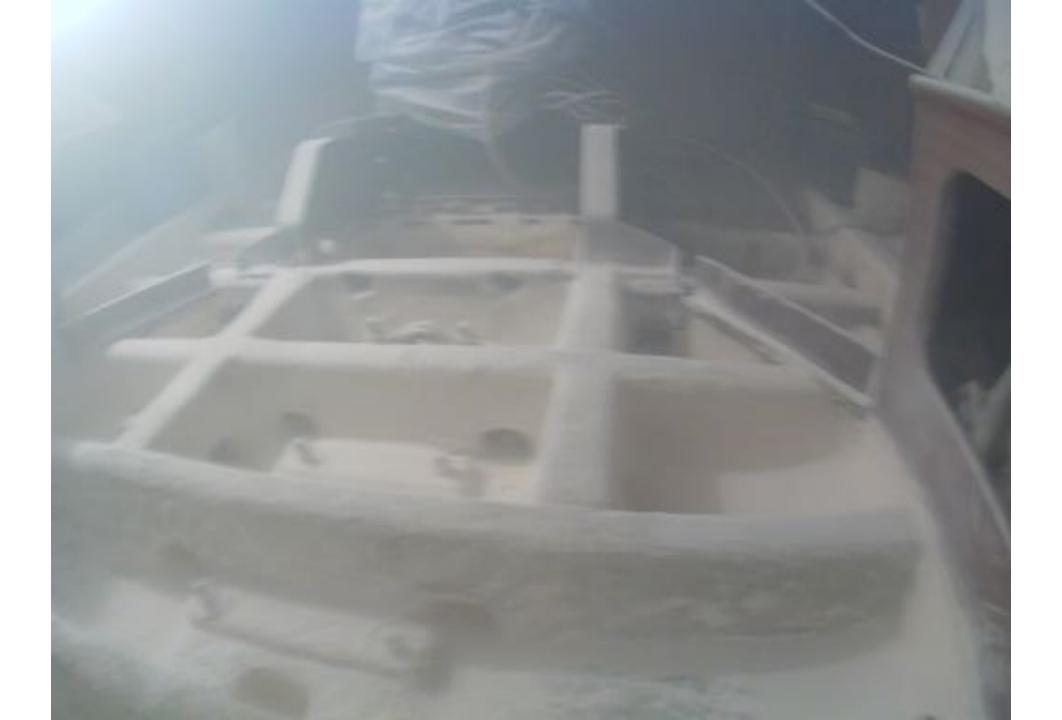

### Vesta

 In 2013 she was decommissioned by Maritime academy

- Little bit over 200 liters of Polyester resin
- Over 100 kg fiberglass
- About 10 square meters of foam
- Thousands of gloves
- A lot of acetone

- From 04.2014-08.2017
- Over 5000 man-hours
- A lot of good publicity