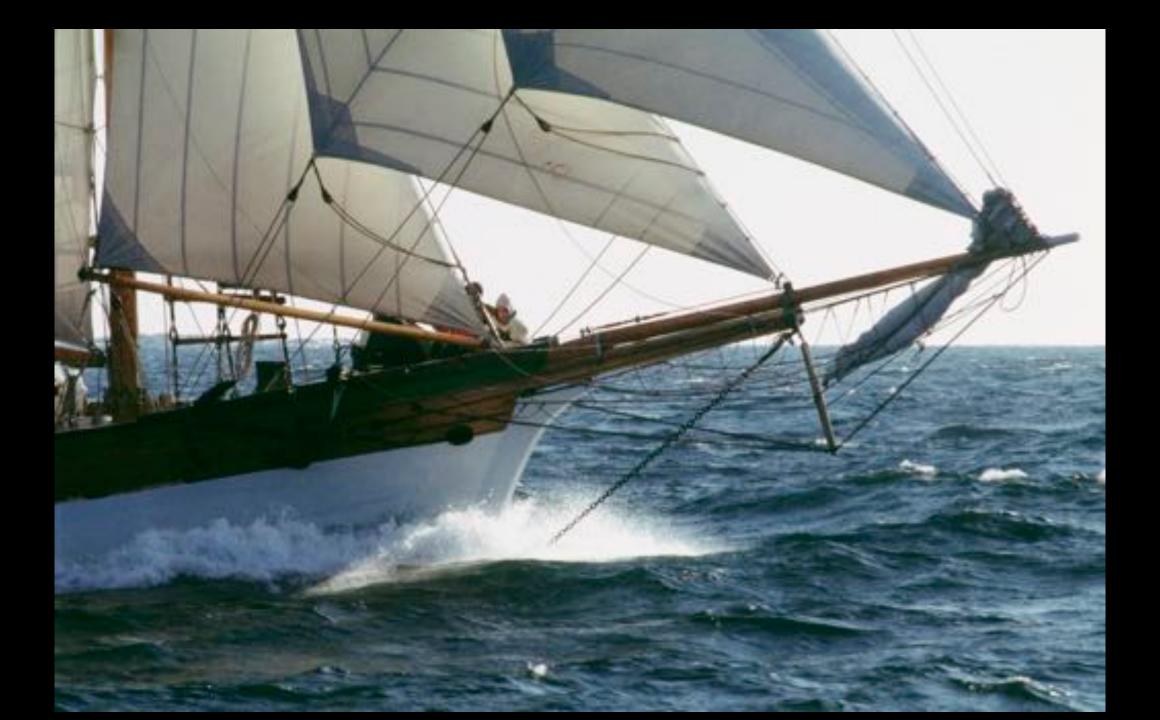

# Saving sail training yacht Vesta

Madis Rallmann STA Estonia

Madis@staestonia.eu

### Vesta

- Cetus 44
- Built 1985
- Lenght 13.6 m
- Beam 3,98 m
- Draft 2,3 m
- Polyester fiberglass

### Vesta

- First boat under Estonian flag to sail in The Cutty Sark regatta in 1992
- First yacht to sail with Estonian grew in the Gotland runt
- Long time sail training vessel for Maritime school

### Vesta

 In 2013 she was decommissioned by Maritime academy

- Little bit over 200 liters of Polyester resin
- Over 100 kg fiberglass
- About 10 square meters of foam
- Thousands of gloves
- A lot of acetone