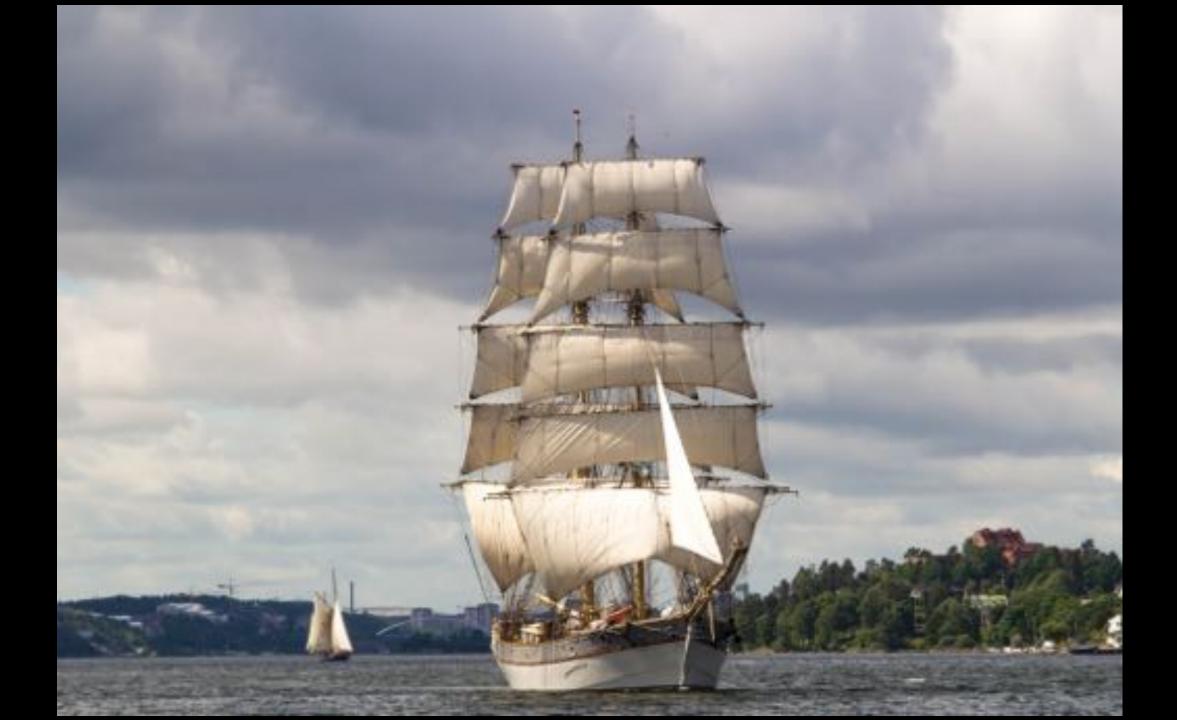

### Vesta

- Cetus 44
- Built 1985
- Lenght 13.6 m
- Beam 3,98 m
- Draft 2,3 m
- Polyester fiberglass

### Vesta

- First boat under Estonian flag to sail in The Cutty Sark regatta in 1992
- First yacht to sail with Estonian grew in the Gotland runt
- Long time sail training vessel for Maritime school

### Vesta

 In 2013 she was decommissioned by Maritime academy

- Little bit over 200 liters of Polyester resin
- Over 100 kg fiberglass
- About 10 square meters of foam
- Thousands of gloves
- A lot of acetone