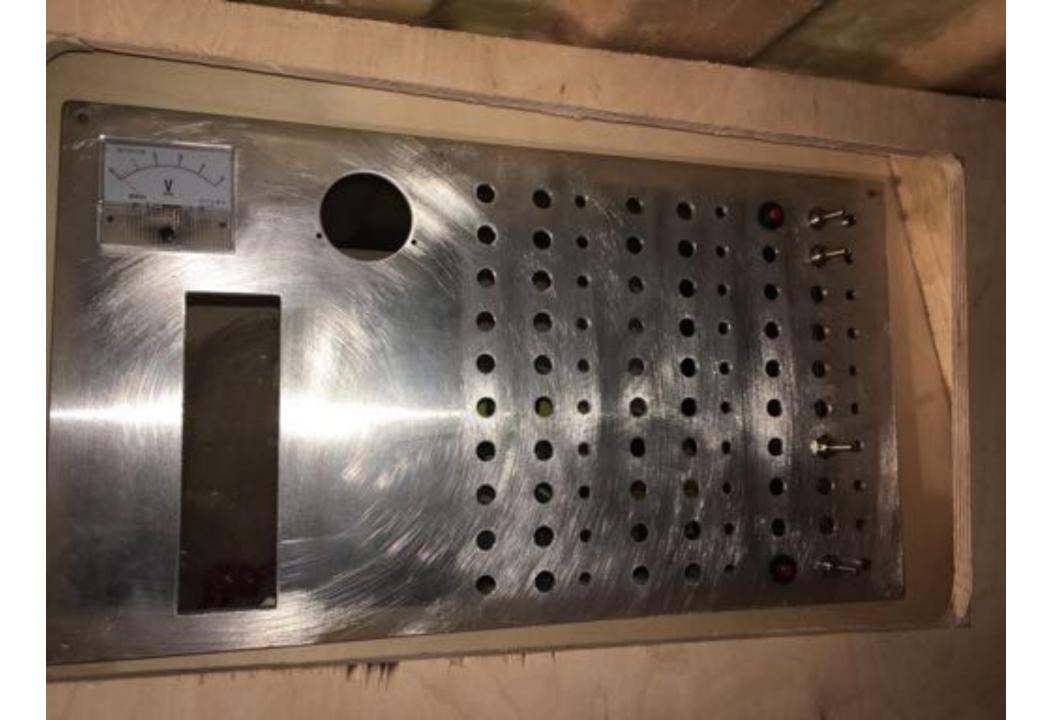

### Vesta

 In 2013 she was decommissioned by Maritime academy

- Little bit over 200 liters of Polyester resin
- Over 100 kg fiberglass
- About 10 square meters of foam
- Thousands of gloves
- A lot of acetone

- From 04.2014-08.2017
- Over 5000 man-hours
- A lot of good publicity