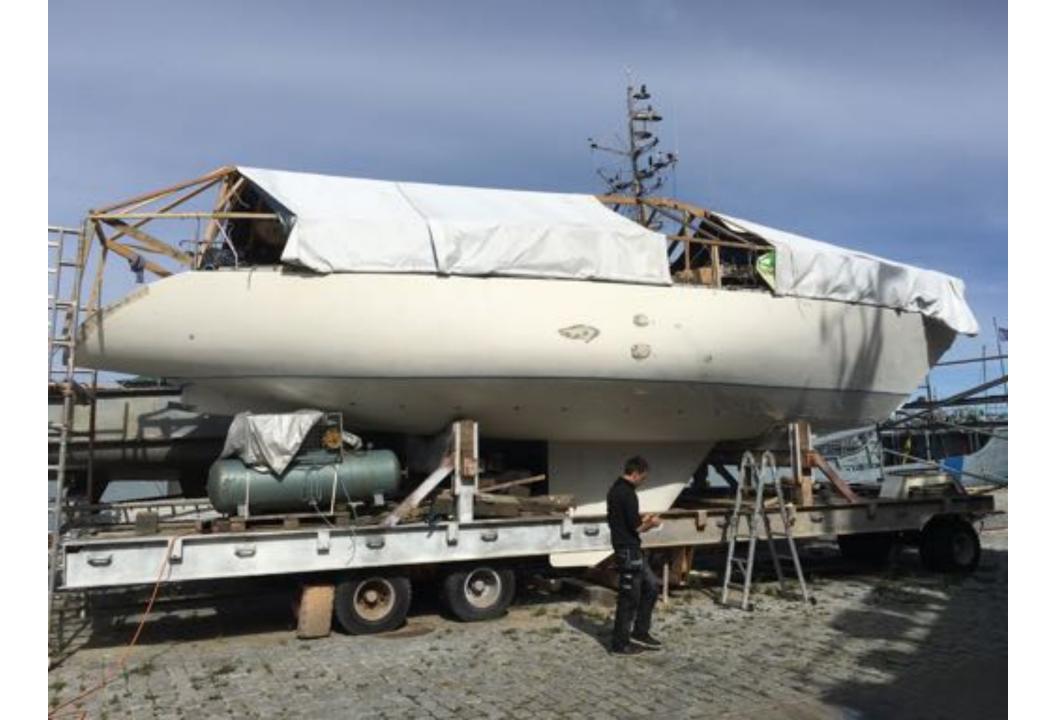

### Vesta

 In 2013 she was decommissioned by Maritime academy

- Little bit over 200 liters of Polyester resin
- Over 100 kg fiberglass
- About 10 square meters of foam
- Thousands of gloves
- A lot of acetone

- From 04.2014-08.2017
- Over 5000 man-hours
- A lot of good publicity