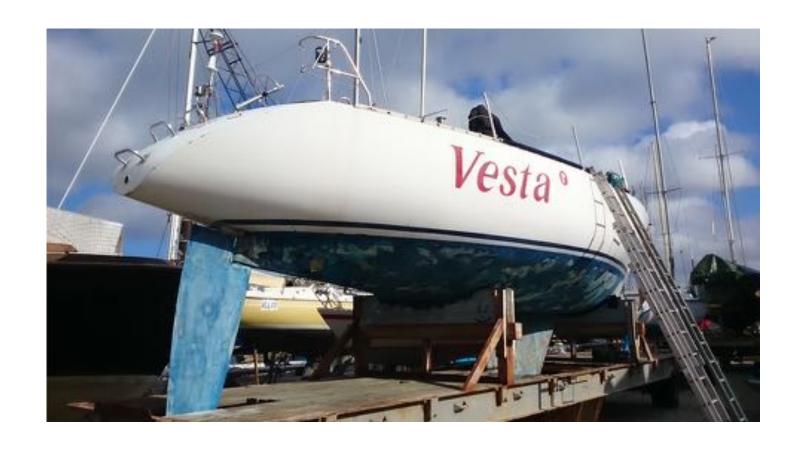

### Vesta

- Cetus 44
- Built 1985
- Lenght 13.6 m
- Beam 3,98 m
- Draft 2,3 m
- Polyester fiberglass

### Vesta

 In 2013 she was decommissioned by Maritime academy

- Little bit over 200 liters of Polyester resin
- Over 100 kg fiberglass
- About 10 square meters of foam
- Thousands of gloves
- A lot of acetone