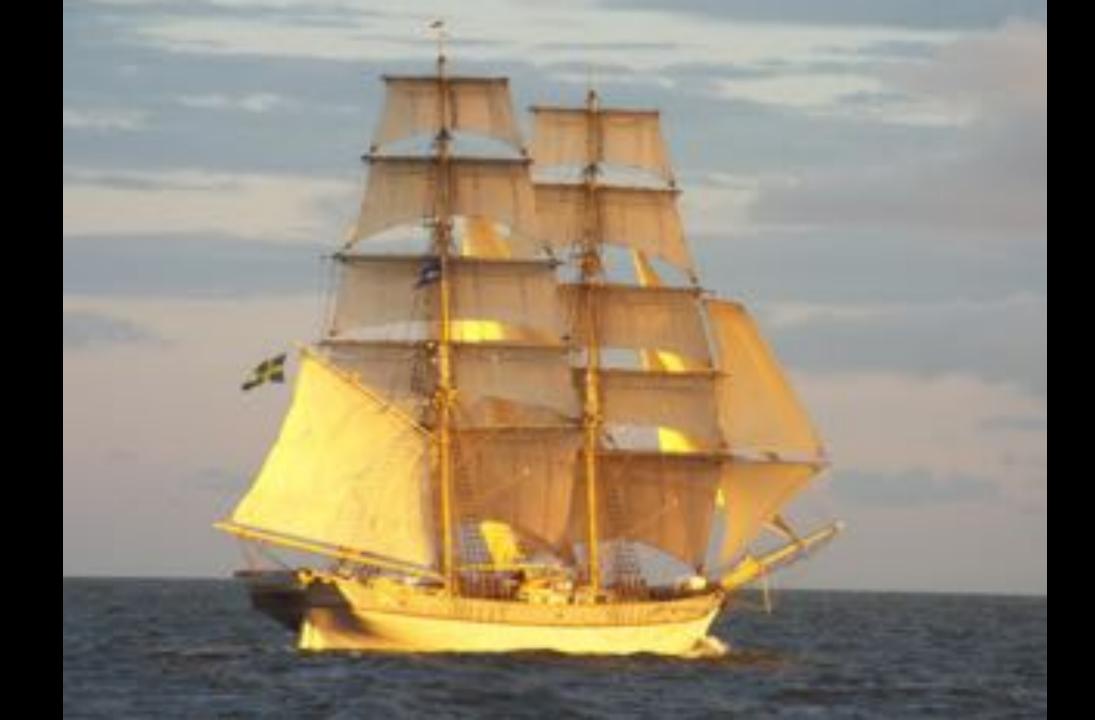

(yacht)

Design limits - put your self in the right box

- GT size
- Number of passengers
- Length
- Sailing region









# Your design





# Your design





# Your design





#### Thank you for your attention!















































































































































































-HAL ÖVER FORUS!
FORSEGLEN Skieses quen
-LEGG ON BODEST
ON FARTYSET DESIDES (SKIESE)
LADGE RODGET JOHN
THE MORE STORM

FARTYCET STANDED UPP I VINDESAR MEN VOUPEN TENCHE FÖRRIGGEN ÅT STYRBORD OCH STORRIGGEN ÅT BARRED

## - RUNT FEEL

- EFENT I SERVICES MALAS RULT MEDITOR ERAFT,
- -FARTHET BARJAR ROLL SIG TANNEY



- PIET BIDEVIND
- SEDLENTRINGIA DEN FLATYSET FEDLAR TYDARE PÅ DEN NYD BOGEN-

14