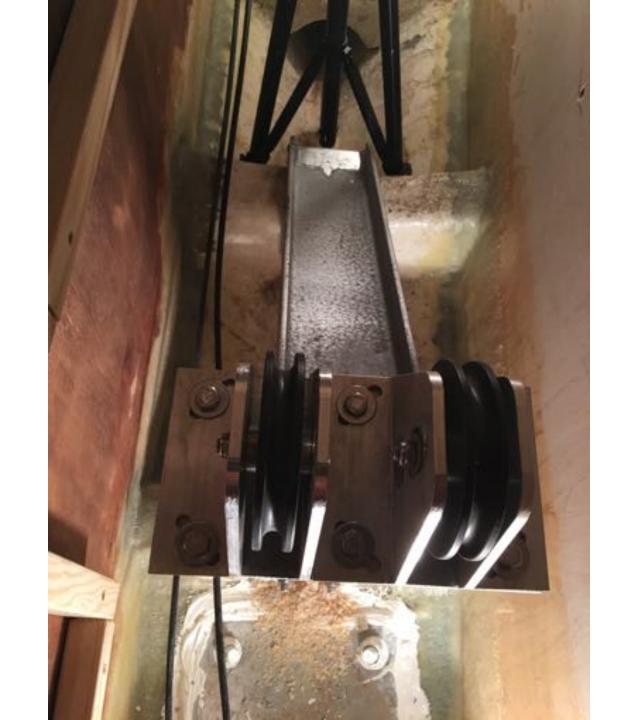

### Vesta

 In 2013 she was decommissioned by Maritime academy

- Little bit over 200 liters of Polyester resin
- Over 100 kg fiberglass
- About 10 square meters of foam
- Thousands of gloves
- A lot of acetone

- From 04.2014-08.2017
- Over 5000 man-hours
- A lot of good publicity