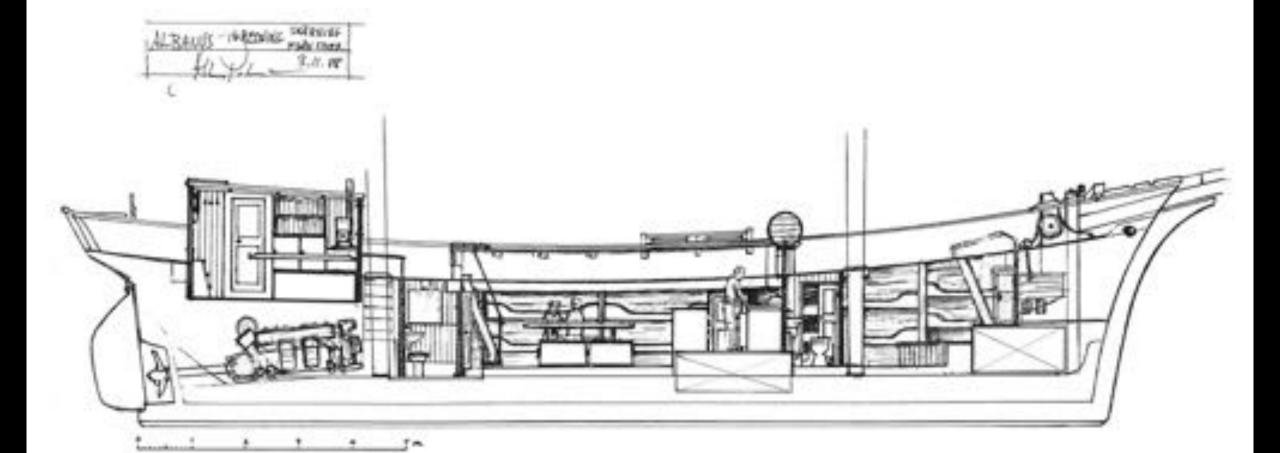

#### Ship type

- Navy sail training ship
- School ship
- Charter
- Corporate hospitality
- Passenger vessel

Ships purpose Logistics Luxury or purpose built

- Cabins
- Banjer (multi functional)
- Dormitories

Crew quarters
Storage requirements
Technical spaces
Deck layout

Fore and aft or square Simple and safe or complicated and demanding Traditional or contemporary

Balance Performance Maintenance

Schooner

Brigantine