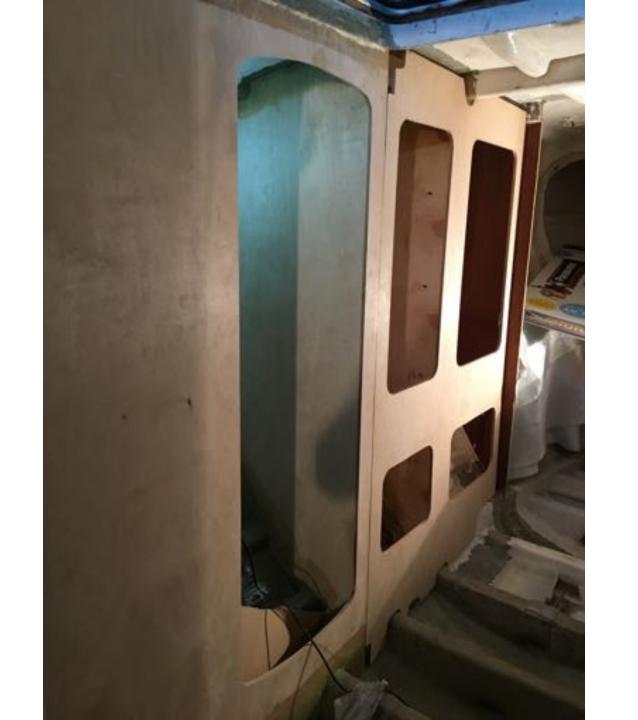

### Vesta

 In 2013 she was decommissioned by Maritime academy

- Little bit over 200 liters of Polyester resin
- Over 100 kg fiberglass
- About 10 square meters of foam
- Thousands of gloves
- A lot of acetone

- From 04.2014-08.2017
- Over 5000 man-hours
- A lot of good publicity