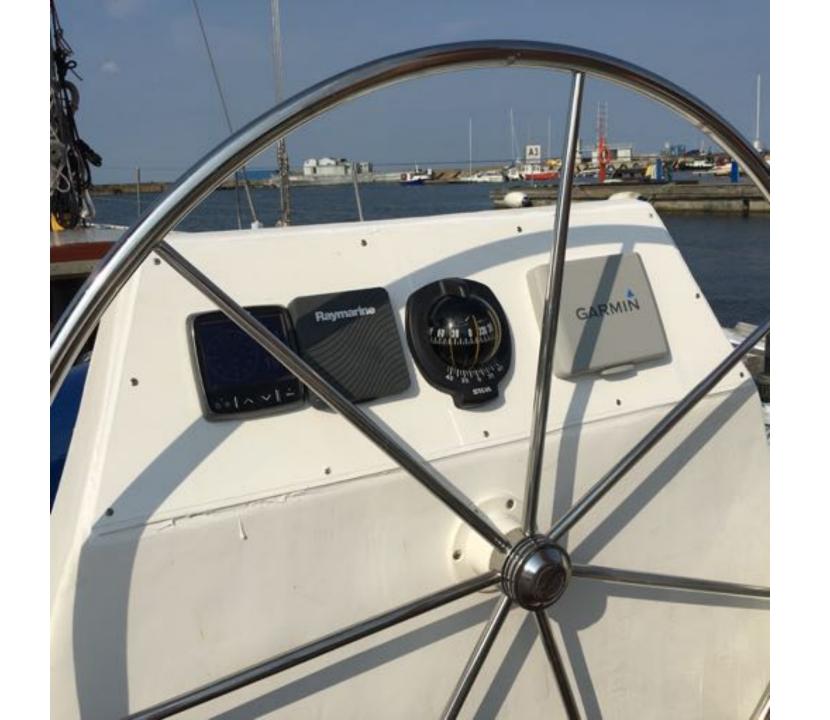

### Vesta

- Cetus 44
- Built 1985
- Lenght 13.6 m
- Beam 3,98 m
- Draft 2,3 m
- Polyester fiberglass