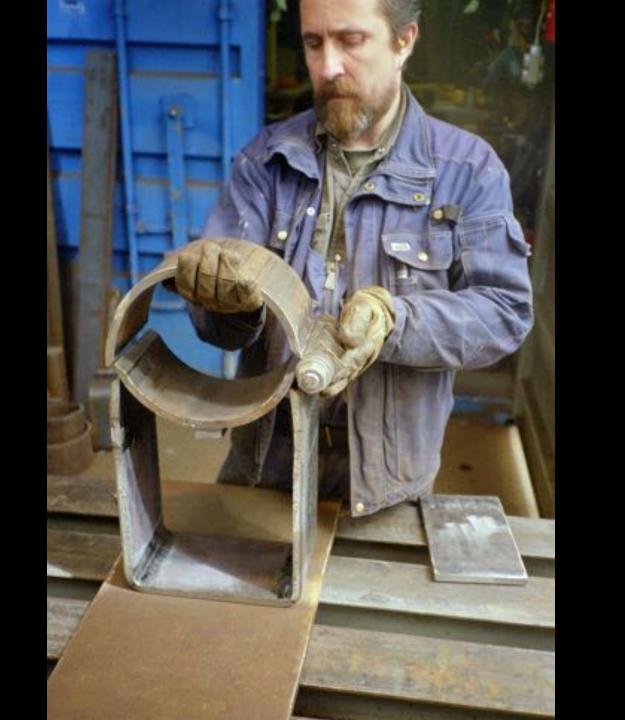

enance







Schooner

Brigantine

Brio .







Barquentine

Fully Rigged Ship

### Rig and performance



Hull lines Sail balance







### Style and aesthetics



Heritage
Purpose built or hi-end
Hull lines and rig
Deck layout and finish





### **Systems**



# Conventional or sustainable? Think ahead





#### Classification



Flag state
Type of Class society
Type of classification

- Training (cargo)
- Passenger
- SPS (yacht)

Design limits - put your self in the right box

- GT size
- Number of passengers
- Length
- Sailing region









# Your design





# Your design





# Your design





#### Thank you for your attention!















































































































































































-HAL ÖVER FORUS!
FORSEGLEN Skieses quen
-LEGG ON BODEST
ON FARTYSET DESIDES (SKIESE)
LADGE RODGET JOHN
THE MORE STORM

FARTYCET STANDED UPP I VINDESAR MEN VOUPEN TENCHE FÖRRIGGEN ÅT STYRBORD OCH STORRIGGEN ÅT BARRED

## - RUNT FEEL

- EFENT I SERVICES MALAS RULT MEDITOR ERAFT,
- -FARTHET BARJAR ROLL SIG TANNEY



- PIET BIDEVIND
- SEDLENTRINGIA DEN FLATYSET FEDLAR TYDARE PÅ DEN NYD BOGEN-

14