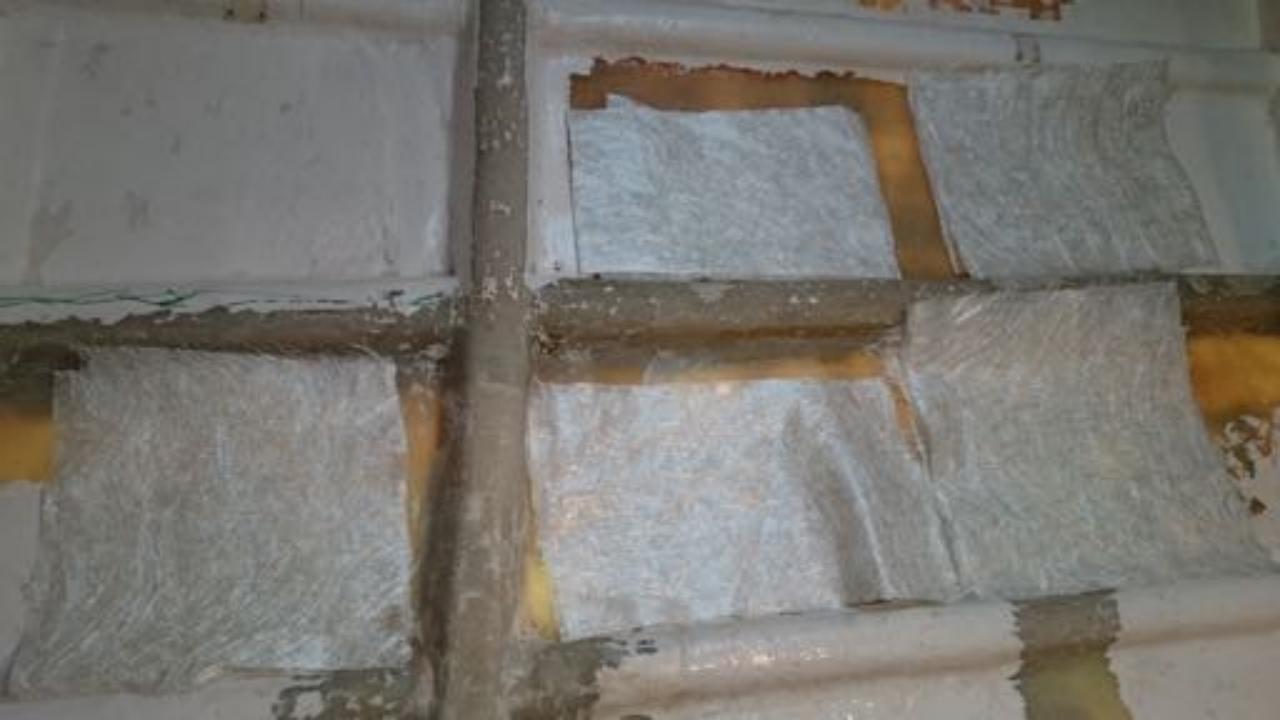

### Vesta

 In 2013 she was decommissioned by Maritime academy

- Little bit over 200 liters of Polyester resin
- Over 100 kg fiberglass
- About 10 square meters of foam
- Thousands of gloves
- A lot of acetone