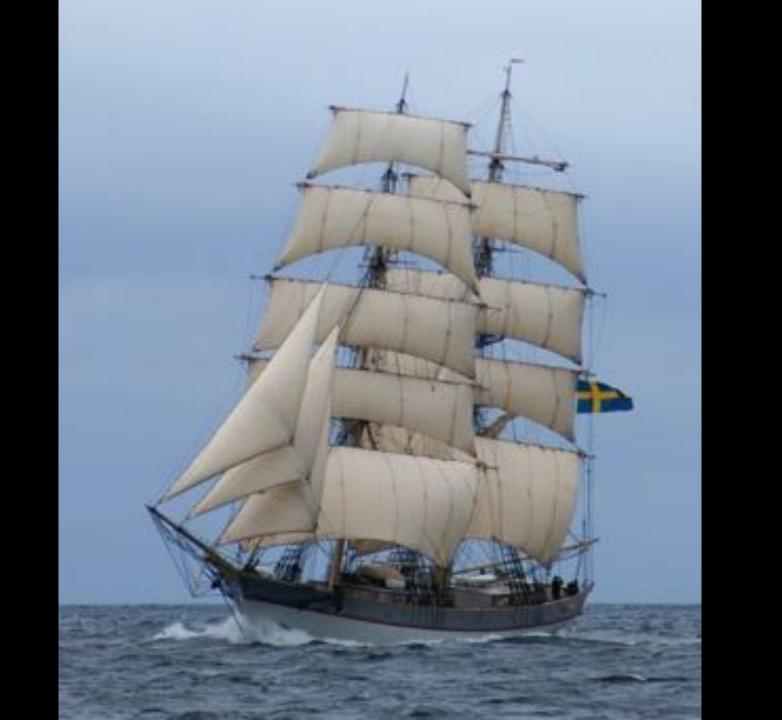

### Vesta

- Cetus 44
- Built 1985
- Lenght 13.6 m
- Beam 3,98 m
- Draft 2,3 m
- Polyester fiberglass

### Vesta

- First boat under Estonian flag to sail in The Cutty Sark regatta in 1992
- First yacht to sail with Estonian grew in the Gotland runt
- Long time sail training vessel for Maritime school

### Vesta

 In 2013 she was decommissioned by Maritime academy

- Little bit over 200 liters of Polyester resin
- Over 100 kg fiberglass
- About 10 square meters of foam
- Thousands of gloves
- A lot of acetone