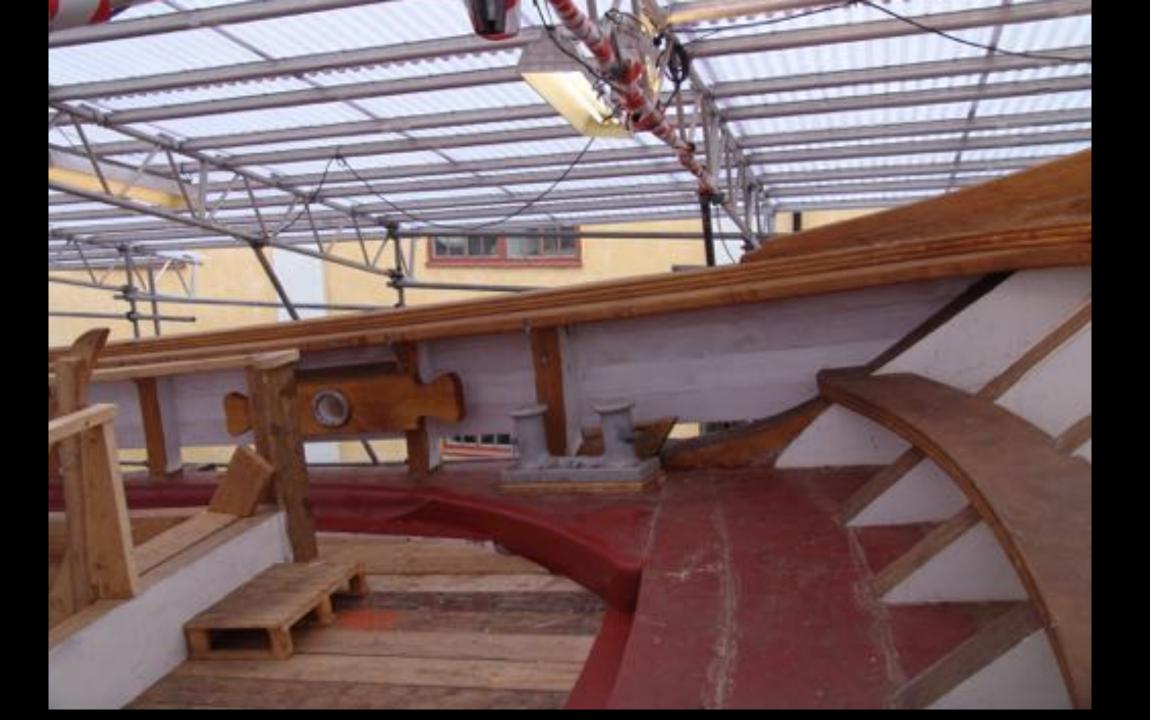

contemporary

Balance Performance Maintenance







Schooner

Brigantine

Brio .







Barquentine

Fully Rigged Ship

### Rig and performance



Hull lines Sail balance







### Style and aesthetics



Heritage
Purpose built or hi-end
Hull lines and rig
Deck layout and finish





### **Systems**



# Conventional or sustainable? Think ahead





#### Classification



Flag state
Type of Class society
Type of classification

- Training (cargo)
- Passenger
- SPS (yacht)

Design limits - put your self in the right box

- GT size
- Number of passengers
- Length
- Sailing region









# Your design





# Your design





# Your design





#### Thank you for your attention!















































































































































































-HAL ÖVER FORUS!
FORSEGLEN Skieses quen
-LEGG ON BODEST
ON FARTYSET DESIDES (SKIESE)
LADGE RODGET JOHN
THE MORE STORM

FARTYCET STANDED UPP I VINDESAR MEN VOUPEN TENCHE FÖRRIGGEN ÅT STYRBORD OCH STORRIGGEN ÅT BARRED

## - RUNT FEEL

- EFENT I SERVICES MALAS RULT MEDITOR ERAFT,
- -FARTHET BARJAR ROLL SIG TANNEY



- PIET BIDEVIND
- SEDLENTRINGIA DEN FLATYSET FEDLAR TYDARE PÅ DEN NYD BOGEN-

14