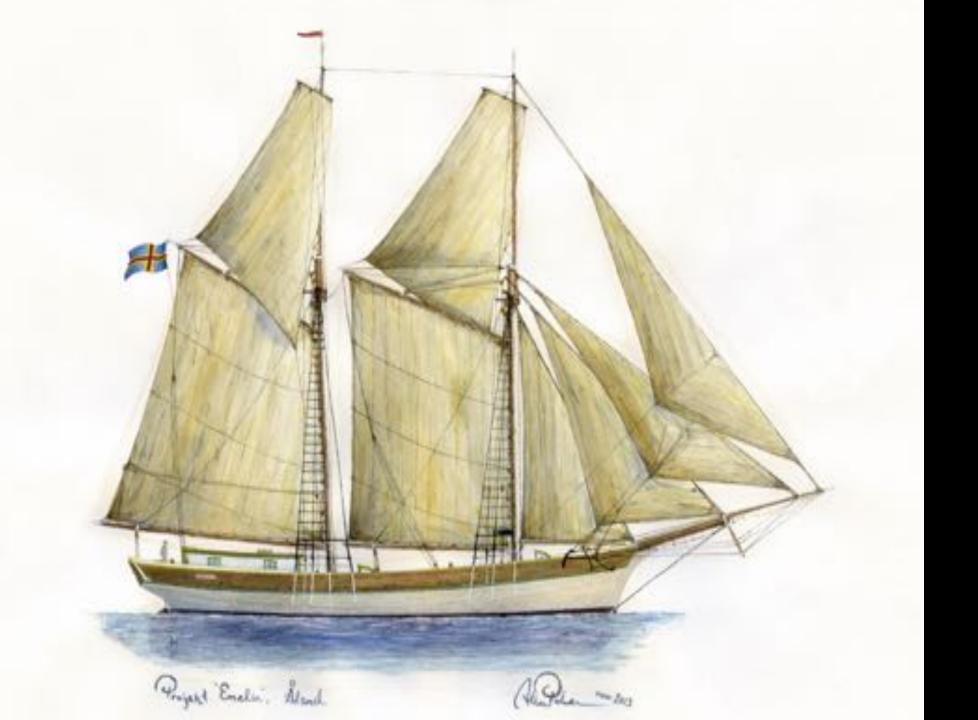

t)

Design limits - put your self in the right box

- GT size
- Number of passengers
- Length
- Sailing region









# Your design





# Your design





# Your design





#### Thank you for your attention!















































































































































































-HAL ÖVER FORUS!
FORSEGLEN Skieses quen
-LEGG ON BODEST
ON FARTYSET DESIDES (SKIESE)
LADGE RODGET JOHN
THE MORE STORM

FARTYCET STANDED UPP I VINDESAR MEN VOUPEN TENCHE FÖRRIGGEN ÅT STYRBORD OCH STORRIGGEN ÅT BARRED

## - RUNT FEEL

- EFENT I SERVICES MALAS RULT MEDITOR ERAFT,
- -FARTHET BARJAR ROLL SIG TANNEY



- PIET BIDEVIND
- SEDLENTRINGIA DEN FLATYSET FEDLAR TYDARE PÅ DEN NYD BOGEN-

14