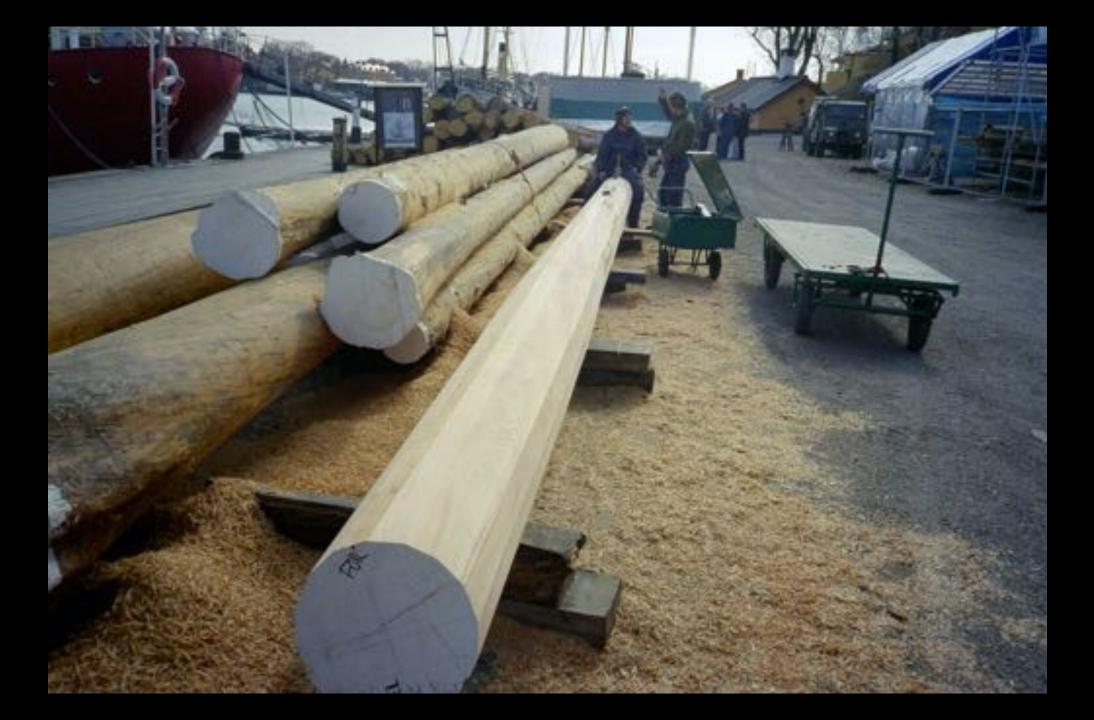

Performance Maintenance







Schooner

Brigantine

Brio .







Barquentine

Fully Rigged Ship

### Rig and performance



Hull lines Sail balance







### Style and aesthetics



Heritage
Purpose built or hi-end
Hull lines and rig
Deck layout and finish





### **Systems**



# Conventional or sustainable? Think ahead





#### Classification



Flag state
Type of Class society
Type of classification

- Training (cargo)
- Passenger
- SPS (yacht)

Design limits - put your self in the right box

- GT size
- Number of passengers
- Length
- Sailing region









# Your design





# Your design





# Your design





#### Thank you for your attention!















































































































































































-HAL ÖVER FORUS!
FORSEGLEN Skieses quen
-LEGG ON BODEST
ON FARTYSET DESIDES (SKIESE)
LADGE RODGET JOHN
THE MORE STORM

FARTYCET STANDED UPP I VINDESAR MEN VOUPEN TENCHE FÖRRIGGEN ÅT STYRBORD OCH STORRIGGEN ÅT BARRED

## - RUNT FEEL

- EFENT I SERVICES MALAS RULT MEDITOR ERAFT,
- -FARTHET BARJAR ROLL SIG TANNEY



- PIET BIDEVIND
- SEDLENTRINGIA DEN FLATYSET FEDLAR TYDARE PÅ DEN NYD BOGEN-

14