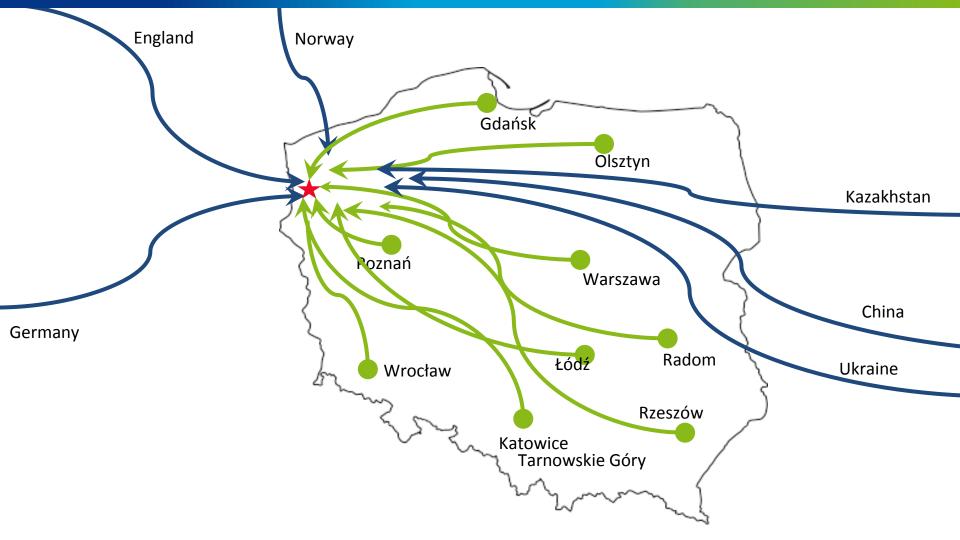

### Short facts Szczecin

Usually we live in 7 different countries

Since 2007 have had about 400 Liaison Officers

More women than men

5 siblings taking part together and also father and daughter

Average distance per day (for one LO) was about 22 km