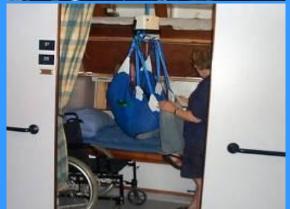

#### "Access by Example"

- Emulating the familiarity and confidence onboard ashore
- The same and yet special
- Inclusion onboard sends a powerful message to everyone
- Working together to add real value to everyone's experience, ashore and afloat
- The ship is about Community: Community is about inclusion and this is an instantly understood message