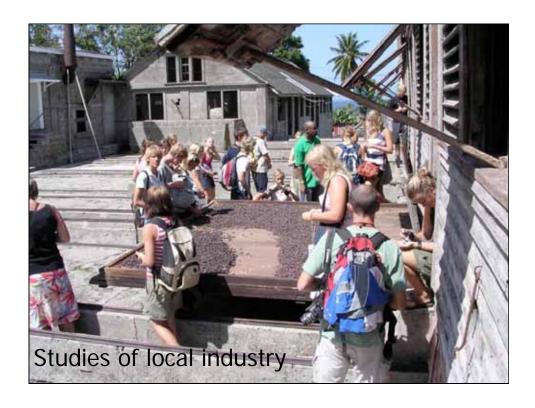

-----------|------------|
| PRIMARY SCHOOL |           |     |     |    |   | SECONDARY<br>SCHOOL |    |    | COLLAGE/<br>UPPER<br>SECONDARY<br>SCHOOL |         | ARY                           | UNIVERSITY |
| 4 CE           | 7         |     | 9   | 10 | n | 12                  | 14 | 15 | 16                                       | 17      | 18                            | 19         |
|                | Juli Juli |     |     |    |   | > \                 |    |    |                                          | Collage | T/S GUNILLA<br>Öckerő Sniling |            |





- ▶ 44 students and 11 officers/teachers
- ► Sailing 3½ / 2½ month / year
- ▶ 1 year Atlantic
- ▶ 2 year Europe
- ▶ 3 year Central and North America
- ▶ Every year 6 month in the school at home