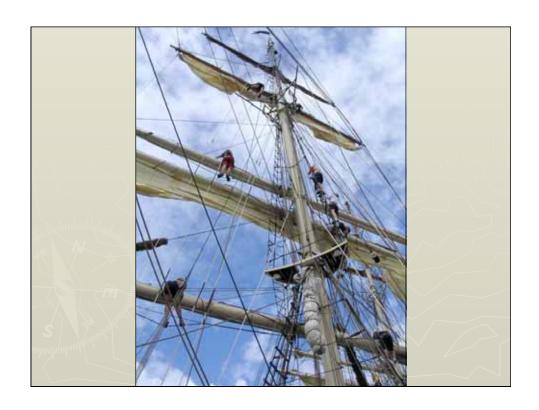

- ▶ 44 students and 11 officers/teachers
- ► Sailing 3½ / 2½ month / year
- ▶ 1 year Atlantic
- ▶ 2 year Europe
- ▶ 3 year Central and North America
- ▶ Every year 6 month in the school at home