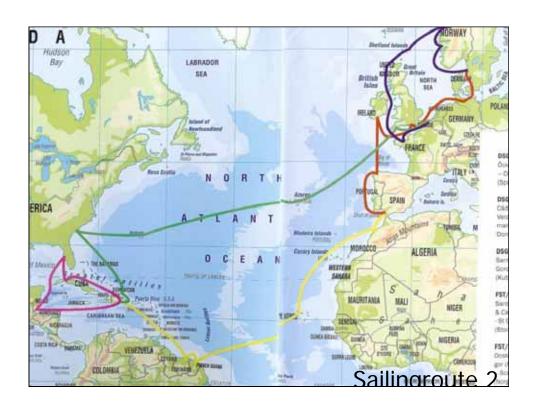

- ▶ 44 students and 11 officers/teachers
- ► Sailing 3½ / 2½ month / year
- ▶ 1 year Atlantic
- ▶ 2 year Europe
- ▶ 3 year Central and North America
- ▶ Every year 6 month in the school at home