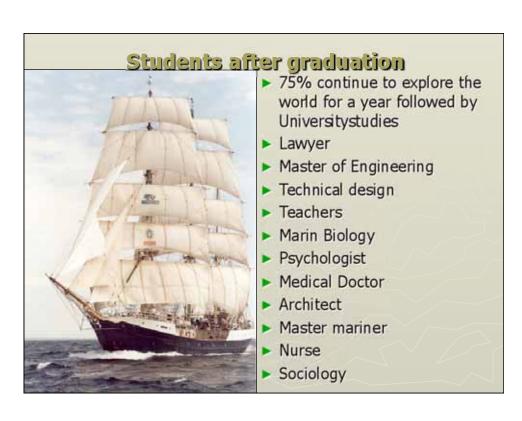

| PRIMARY SCHOOL |           |     |     |    |   | SECONDARY<br>SCHOOL |    |    | COLLAGE/<br>UPPER<br>SECONDARY<br>SCHOOL |         | ARY                           | UNIVERSITY |
| 4 CE           | 7         |     | 9   | 10 | n | 12                  | 14 | 15 | 16                                       | 17      | 18                            | 19         |
|                | Juli Juli |     |     |    |   | > \                 |    |    |                                          | Collage | T/S GUNILLA<br>Öckerő Sniling |            |





- ▶ 44 students and 11 officers/teachers
- ► Sailing 3½ / 2½ month / year
- ▶ 1 year Atlantic
- ▶ 2 year Europe
- ▶ 3 year Central and North America
- ▶ Every year 6 month in the school at home