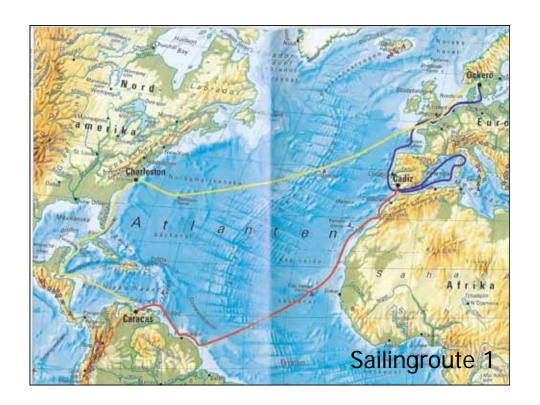

- ▶ 44 students and 11 officers/teachers
- ► Sailing 3½ / 2½ month / year
- ▶ 1 year Atlantic
- ▶ 2 year Europe
- ▶ 3 year Central and North America
- ▶ Every year 6 month in the school at home