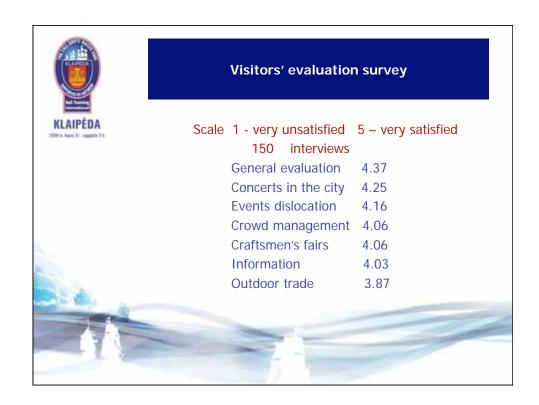

2007 2 part time
- 2008 3 part time
- 2009 4 full time
- 2 part time
- 2 months before 6 full time
- During TSR +10 volunteers







# Obligations towards trainees / Trainees' expectations

## **OBLIGATIONS**

- 1. Preparation of LO system well informed, motivated
- - - WC
    - laundry
- 3. Crew Party
- 4. Crew Parade
- 5. Sports competitions
- 6. Excursions
- 7. Prize giving ceremony
- 8. Extra program in the city

## **EXPECTATIONS**

- 2. Hygiene facilities: showers sufficient number, clean,
  - easy access,

    - well functioning
    - good food and entertainment
    - balance of time and distance
    - a good exercise and merry outing
    - interesting
    - without long speaches
    - continuation of adventure