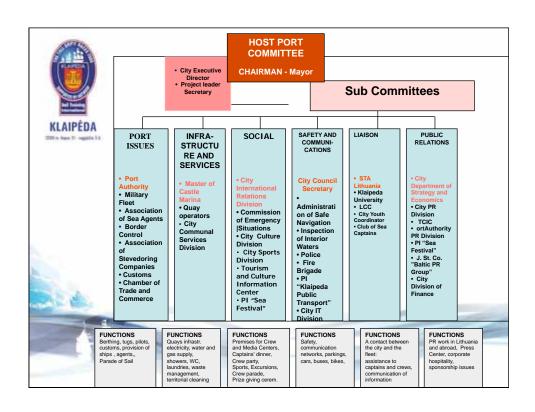

# TSR Klaipeda bureau

### **STAFF**

- 2007 2 part time
- 2008 3 part time
- 2009 4 full time
- 2 part time
- 2 months before 6 full time
- During TSR +10 volunteers







# Obligations towards trainees / Trainees' expectations

## **OBLIGATIONS**

- 1. Preparation of LO system well informed, motivated
- - - WC
    - laundry
- 3. Crew Party
- 4. Crew Parade
- 5. Sports competitions
- 6. Excursions
- 7. Prize giving ceremony
- 8. Extra program in the city

## **EXPECTATIONS**

- 2. Hygiene facilities: showers sufficient number, clean,
  - easy access,

    - well functioning
    - good food and entertainment
    - balance of time and distance
    - a good exercise and merry outing
    - interesting
    - without long speaches
    - continuation of