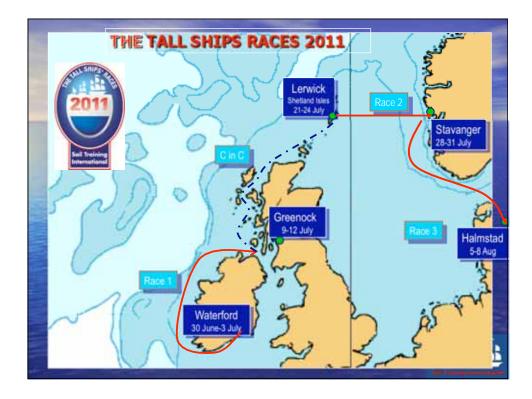

## <section-header><section-header><section-header><text><text><text><text><text><text>