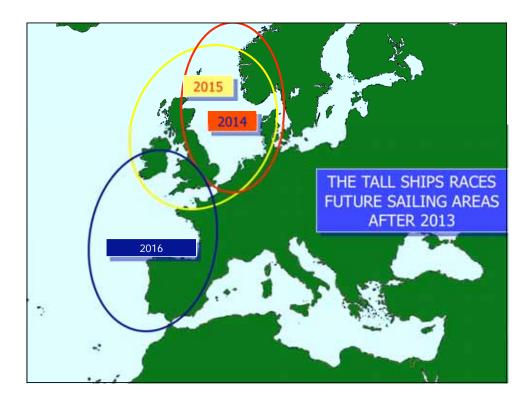

| 27                           |
| 1      | 1      | 10      | 21                        | 29                           |
|        | Not su | e Ma    | /he                       | Yes                          |
| nother | 1      |         |                           | 57                           |
|        |        |         |                           |                              |
|        | No     | Ma      | ybe                       | Yes                          |
|        |        | other 1 | Not sure May<br>other 1 4 | Not sure Maybe   other 1   4 |





## <section-header><list-item><list-item><list-item><list-item><list-item><list-item><list-item><list-item><list-item>

## <section-header><section-header><section-header><text><text><text><text><text><text>