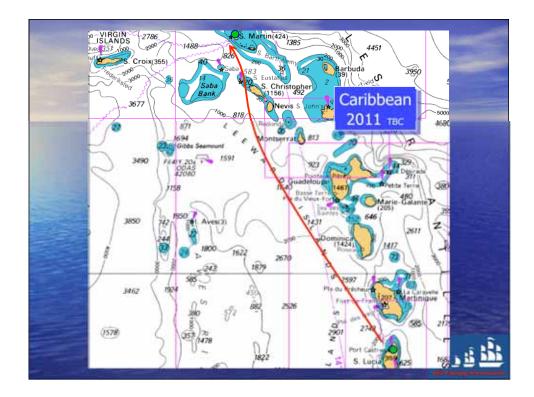

27                           |
| 1      | 1      | 10      | 21                        | 29                           |
|        | Not su | e Ma    | /he                       | Yes                          |
| nother | 1      |         |                           | 57                           |
|        |        |         |                           |                              |
|        | No     | Ma      | ybe                       | Yes                          |
|        |        | other 1 | Not sure May<br>other 1 4 | Not sure Maybe   other 1   4 |





## <section-header><list-item><list-item><list-item><list-item><list-item><list-item><list-item><list-item><list-item>

## <section-header><section-header><section-header><text><text><text><text><text><text>