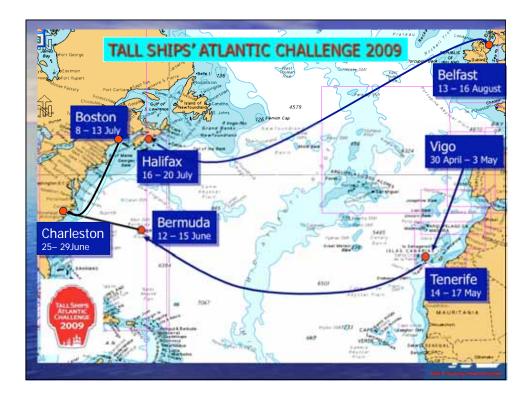

## <section-header><section-header><section-header><text><text><text><text><text><text>