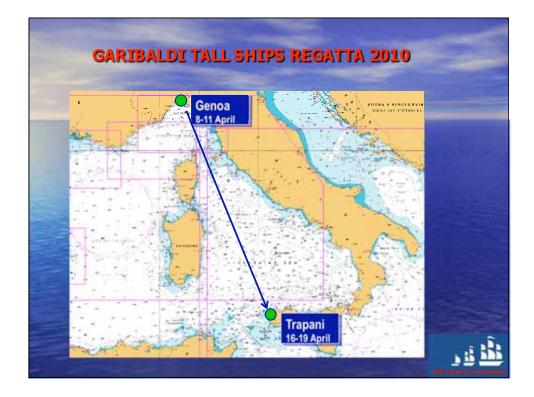

| 27                           |
| 1      | 1      | 10      | 21                        | 29                           |
|        | Not su | e Ma    | /he                       | Yes                          |
| nother | 1      |         |                           | 57                           |
|        |        |         |                           |                              |
|        | No     | Ma      | ybe                       | Yes                          |
|        |        | other 1 | Not sure May<br>other 1 4 | Not sure Maybe   other 1   4 |





## <section-header><list-item><list-item><list-item><list-item><list-item><list-item><list-item><list-item><list-item>

## <section-header><section-header><section-header><text><text><text><text><text><text>