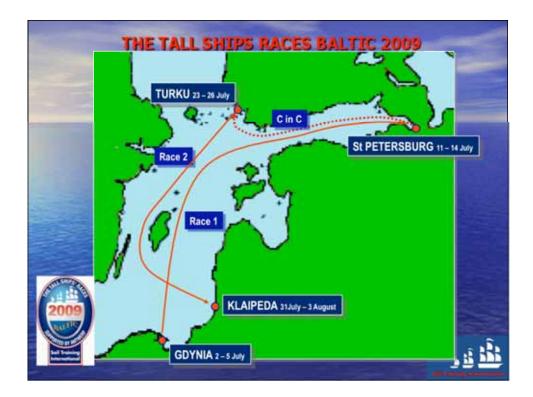

## THE VALUE OF THE SAIL TRAINING MESSAGE

• Excellent event built around core message of sail training *(helped significantly with sponsorship support in challenging economic <u>climate)</u>* 

Trainee recruitment programme second to none

First class shore programme for crew, LO system and community involvement

Leveraged marketing opportunities throughout the four-month race series

Ensured strong legacy for the future















| THE TALL      | SHIPS RACES BALTIC 2009 |                 |
|---------------|-------------------------|-----------------|
| • Media       |                         |                 |
| • Gdynia      | 480                     |                 |
| St Petersburg | 80+                     |                 |
| • Turku       | 140                     |                 |
| • Klaipeda    | 150                     |                 |
| • Total       | 750+                    | <u>نڈن</u> نے ر |



|                                          | Very<br>difficult | Difficult | Neutral | Easy | Very<br>easy |
|------------------------------------------|-------------------|-----------|---------|------|--------------|
| Filling berths                           |                   |