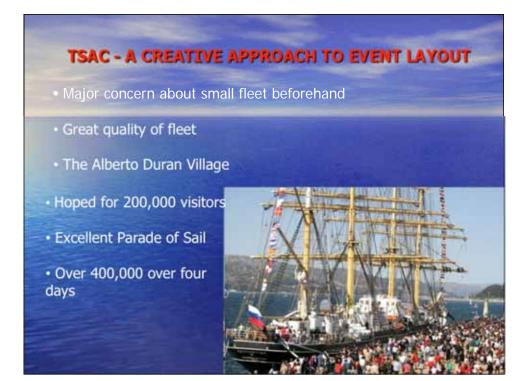

## THE VALUE OF THE SAIL TRAINING MESSAGE

• Excellent event built around core message of sail training *(helped significantly with sponsorship support in challenging economic <u>climate)</u>* 

Trainee recruitment programme second to none

First class shore programme for crew, LO system and community involvement

Leveraged marketing opportunities throughout the four-month race series

Ensured strong legacy for the future















| THE TALL      | SHIPS RACES BALTIC 2009 |                 |
|---------------|-------------------------|-----------------|
| • Media       |                         |                 |
| • Gdynia      | 480                     |                 |
| St Petersburg | 80+                     |                 |
| • Turku       | 140                     |