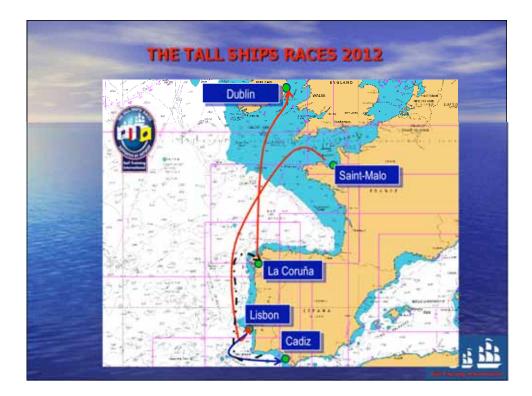

| 27                           |
| 1      | 1      | 10      | 21                        | 29                           |
|        | Not su | e Ma    | /he                       | Yes                          |
| nother | 1      |         |                           | 57                           |
|        |        |         |                           |                              |
|        | No     | Ma      | ybe                       | Yes                          |
|        |        | other 1 | Not sure May<br>other 1 4 | Not sure Maybe   other 1   4 |





## <section-header><list-item><list-item><list-item><list-item><list-item><list-item><list-item><list-item><list-item>

## <section-header><section-header><section-header><text><text><text><text><text><text>