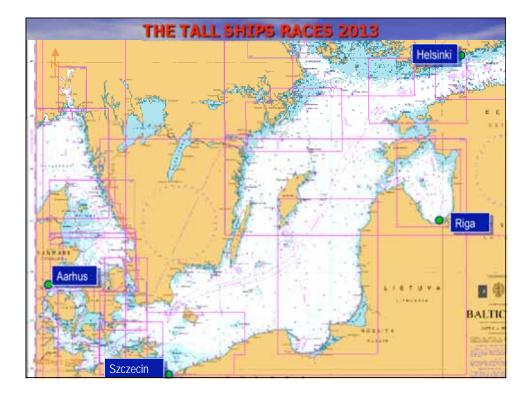

| 27                           |
| 1      | 1      | 10      | 21                        | 29                           |
|        | Not su | e Ma    | /he                       | Yes                          |
| nother | 1      |         |                           | 57                           |
|        |        |         |                           |                              |
|        | No     | Ma      | ybe                       | Yes                          |
|        |        | other 1 | Not sure May<br>other 1 4 | Not sure Maybe   other 1   4 |





## <section-header><list-item><list-item><list-item><list-item><list-item><list-item><list-item><list-item><list-item>

## <section-header><section-header><section-header><text><text><text><text><text><text>