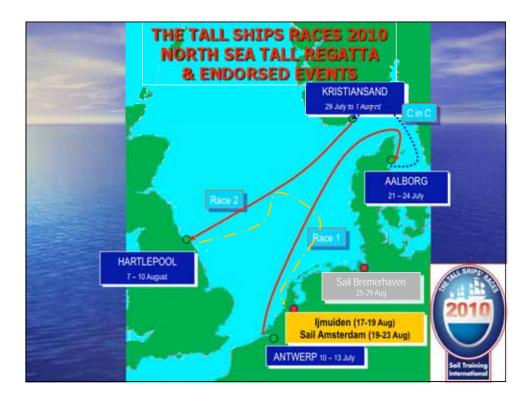

## <section-header><list-item><list-item><list-item><list-item><list-item><list-item><list-item><list-item><list-item>